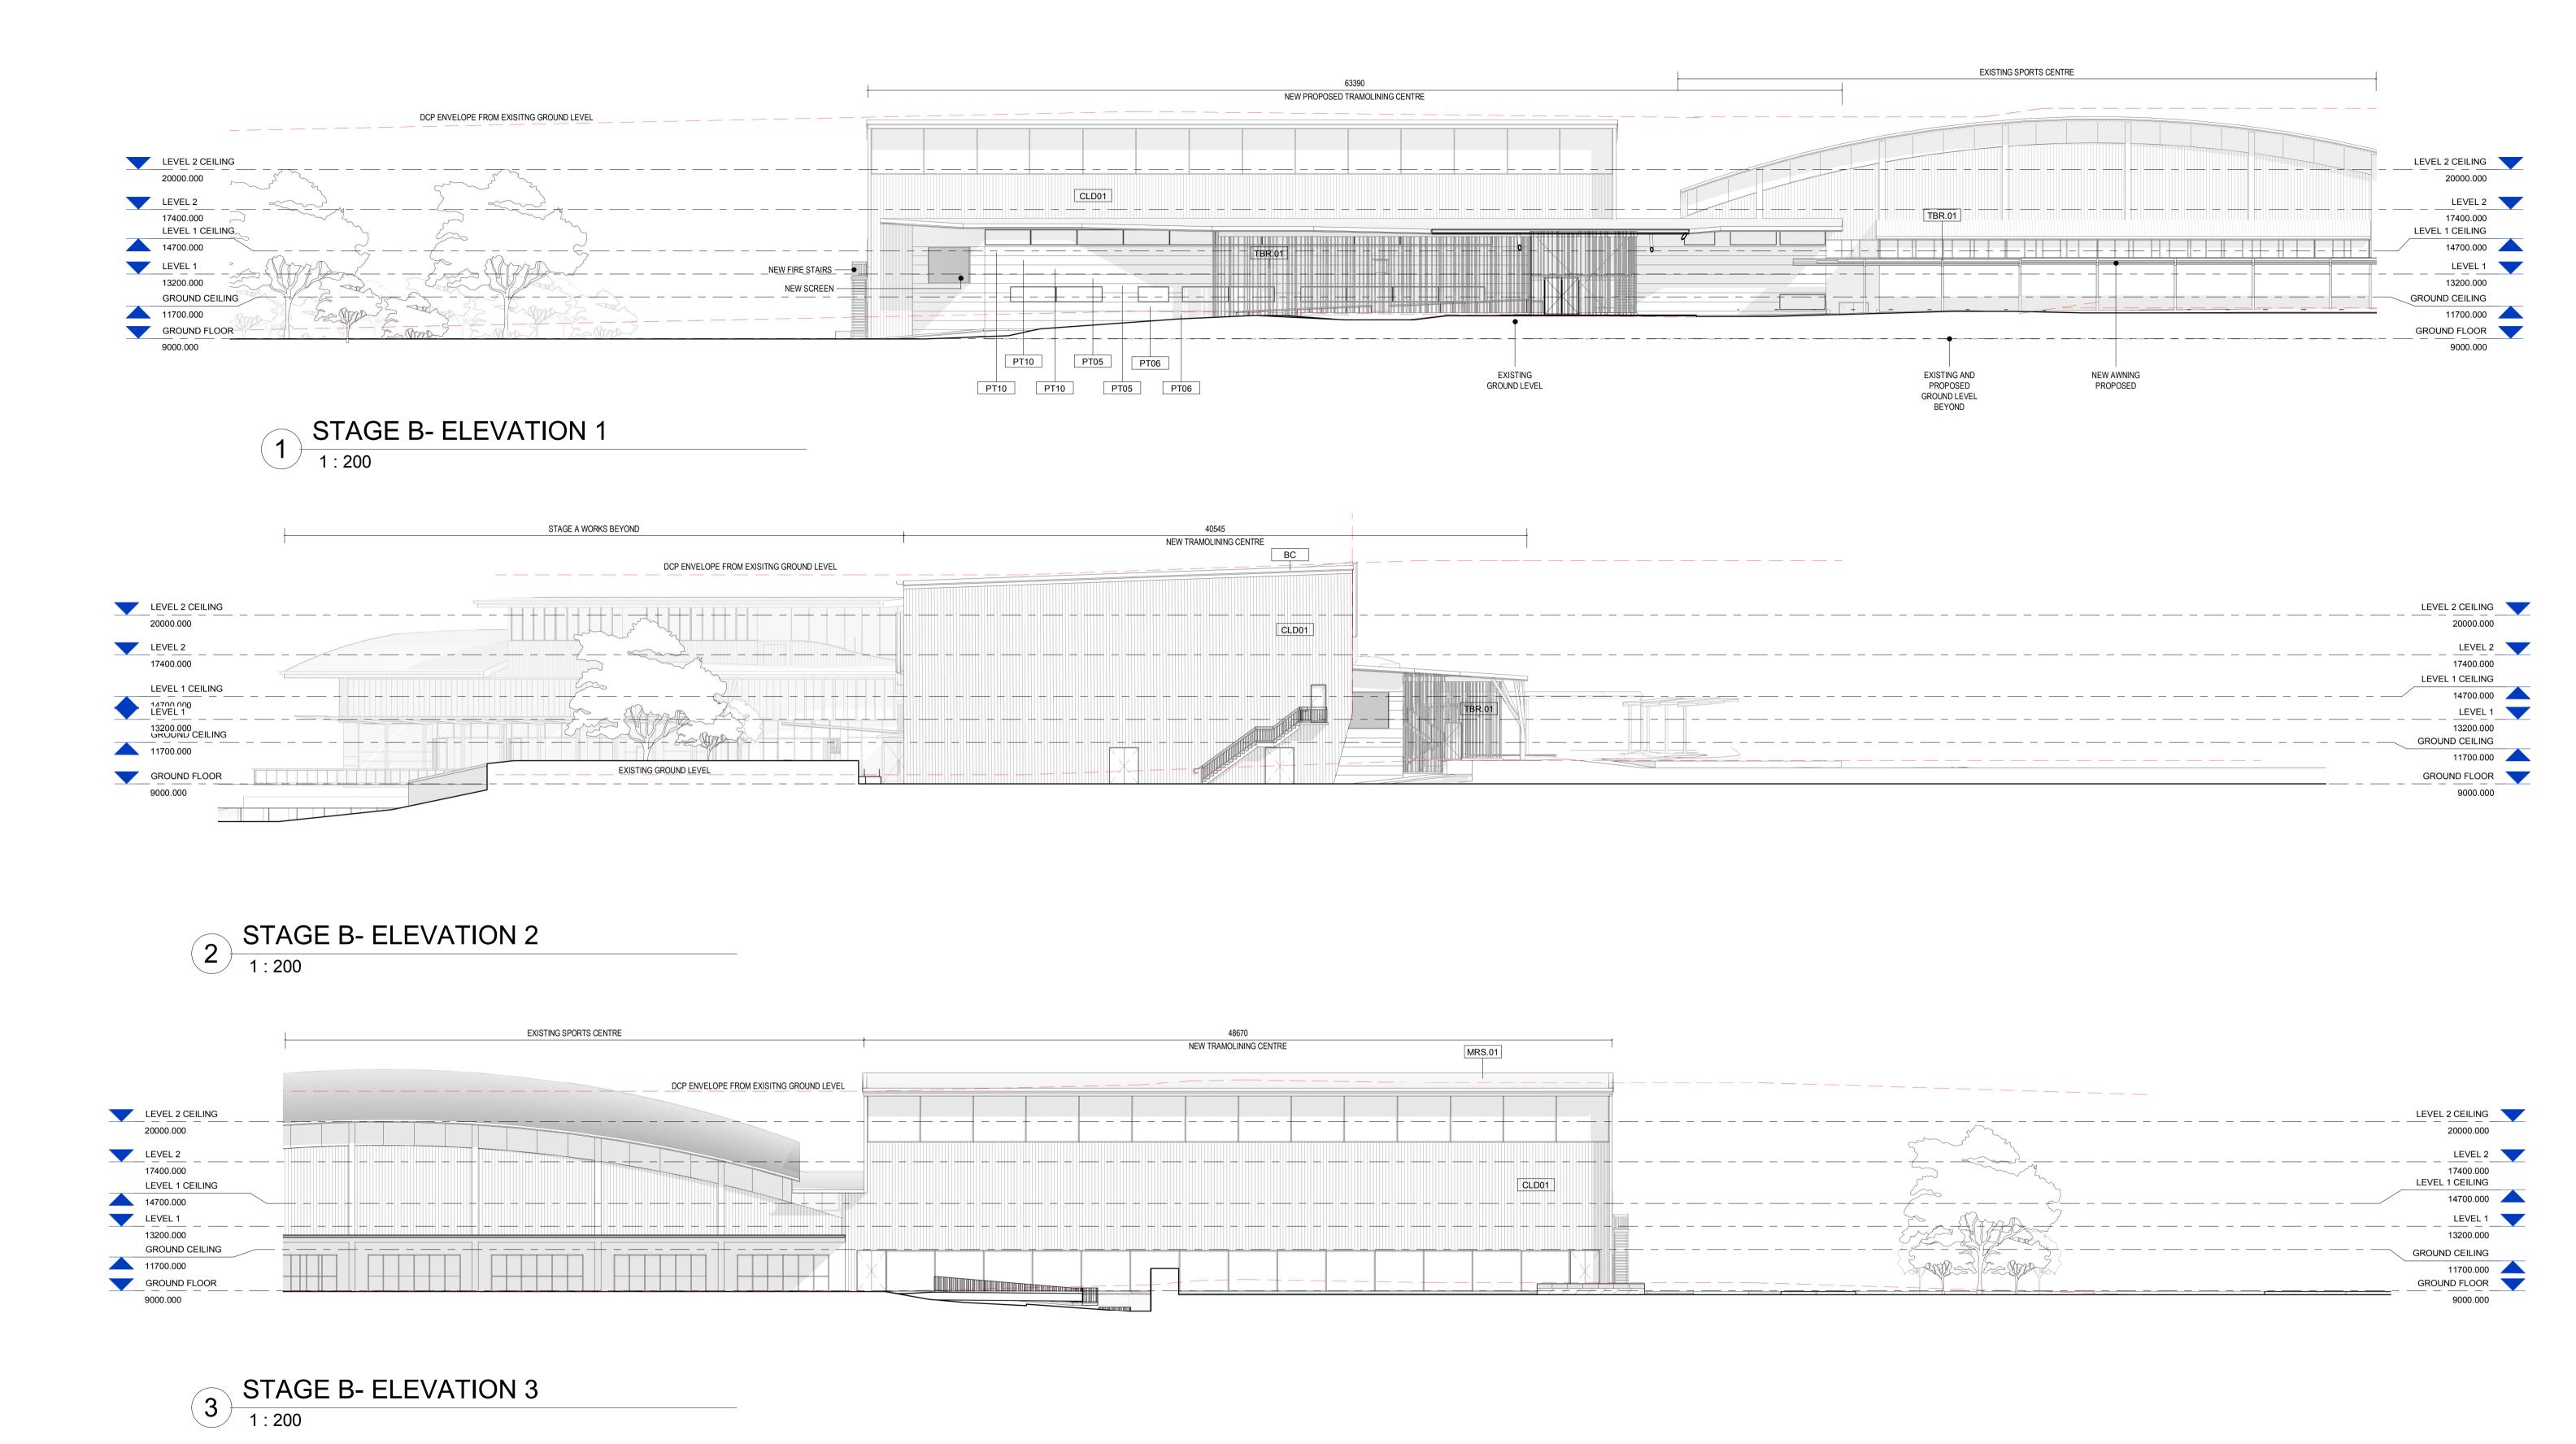

EJE ARCHITECTURE

ACN 002 912 843 | ABN 82 644 649 849
Nominated Architect - Bernard Collins | NSW Architects Registration No: 4438

P +61 2 4929 2353 | F +61 2 4926 3069 | E mail@eje.com.au | W www.eje.com.au

A 412 KING STREET, NEWCASTLE, NSW 2300 COMPLETION OF THE QUALITY ASSURANCE CHECKS IS VERIFICATION THAT THE DOCUMENT CONFORMS WITH THE REQUIREMENTS OF THE QUALITY PROJECT PLAN. WHERE THE QUALITY ASSURANCE CHECK IS INCOMPLETE THIS DOCUMENT IS

27/02/2020 RFI UPDATE FOR DA

19/032020 ISSUED FOR COUNCIL RFI RESPONSE

CA JC CA JC CLIENT: CA JC CA JC CA JC

**HUNTER REGION SPORTS CENTRE EXPANSION** 

Lake Macquarie

City Council

45 STOCKLAND DRIVE, **GLENDALE NSW** 2285

**ELEVATIONS - STAGE B MATERIALS** 

WORK IN FIGURED DIMENSIONS IN PREFERENCE TO SCALE. CHECK DIMENSIONS AND LEVELS ON SITE PRIOR TO THE ORDERING OF MATERIALS OR THE COMPLETION OF WORKSHOP DRAWINGS. IF IN DOUBT ASK. REPORT ALL ERRORS AND OMISSIONS. C:\Users\candrews\Documents\CENTRAL - 12394 - HUNTER REGION SPORTS CENTRE EXPANSION - EJE\_CandiceAndrews2020.rvt DRAWN: DATE: CA 19/032020