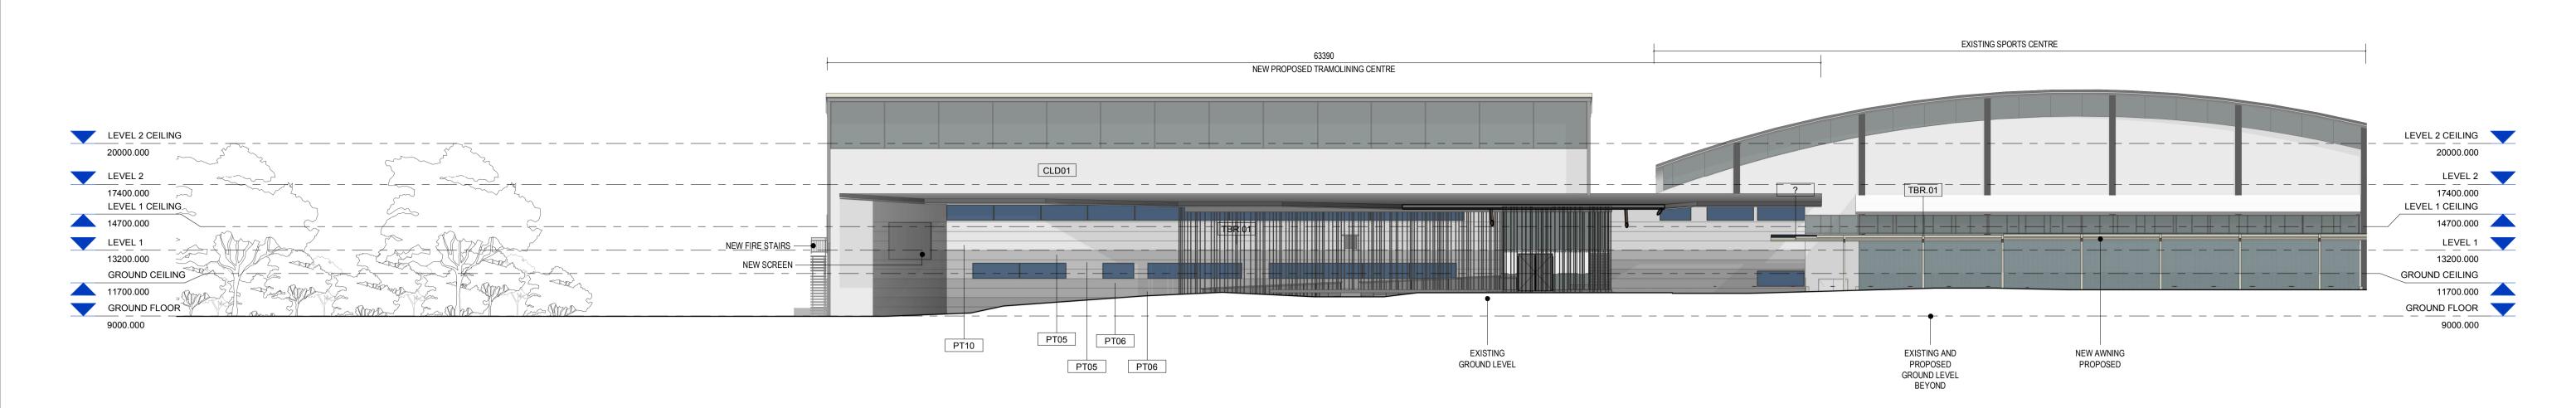

Global-Mark.com.au®

19/032020 ISSUED FOR COUNCIL RFI RESPONSE

HUNTER REGION SPORTS CENTRE EXPANSION

Lake Macquarie

City Council

45 STOCKLAND DRIVE, GLENDALE NSW 2285

**ELEVATIONS STAGE A** 

WORK IN FIGURED DIMENSIONS IN PREFERENCE TO SCALE. CHECK DIMENSIONS AND LEVELS ON SITE PRIOR TO THE ORDERING OF MATERIALS OR THE COMPLETION OF WORKSHOP DRAWINGS. IF IN DOUBT ASK. REPORT ALL ERRORS AND OMISSIONS.

C:\Users\candrews\Documents\CENTRAL - 12394 - HUNTER REGION SPORTS CENTRE EXPANSION - EJE\_CandiceAndrews2020.rvt

DRAWN:

DATE:

SCALES:

1:200 @ A1
@ A3

PROJECT No:
PHASE:
DRAWING No:
REV:

EXISTING SPORTS CENTRE

| ID Code | Image | Supplier | Item/ Description   | Model/ Finish |
|---------|-------|----------|---------------------|---------------|
| RS.01   |       | DANPAL   | ICE                 | ROOF          |
| TBR.01  |       | INNOWOOD | American Oak Screen | FINISHES      |