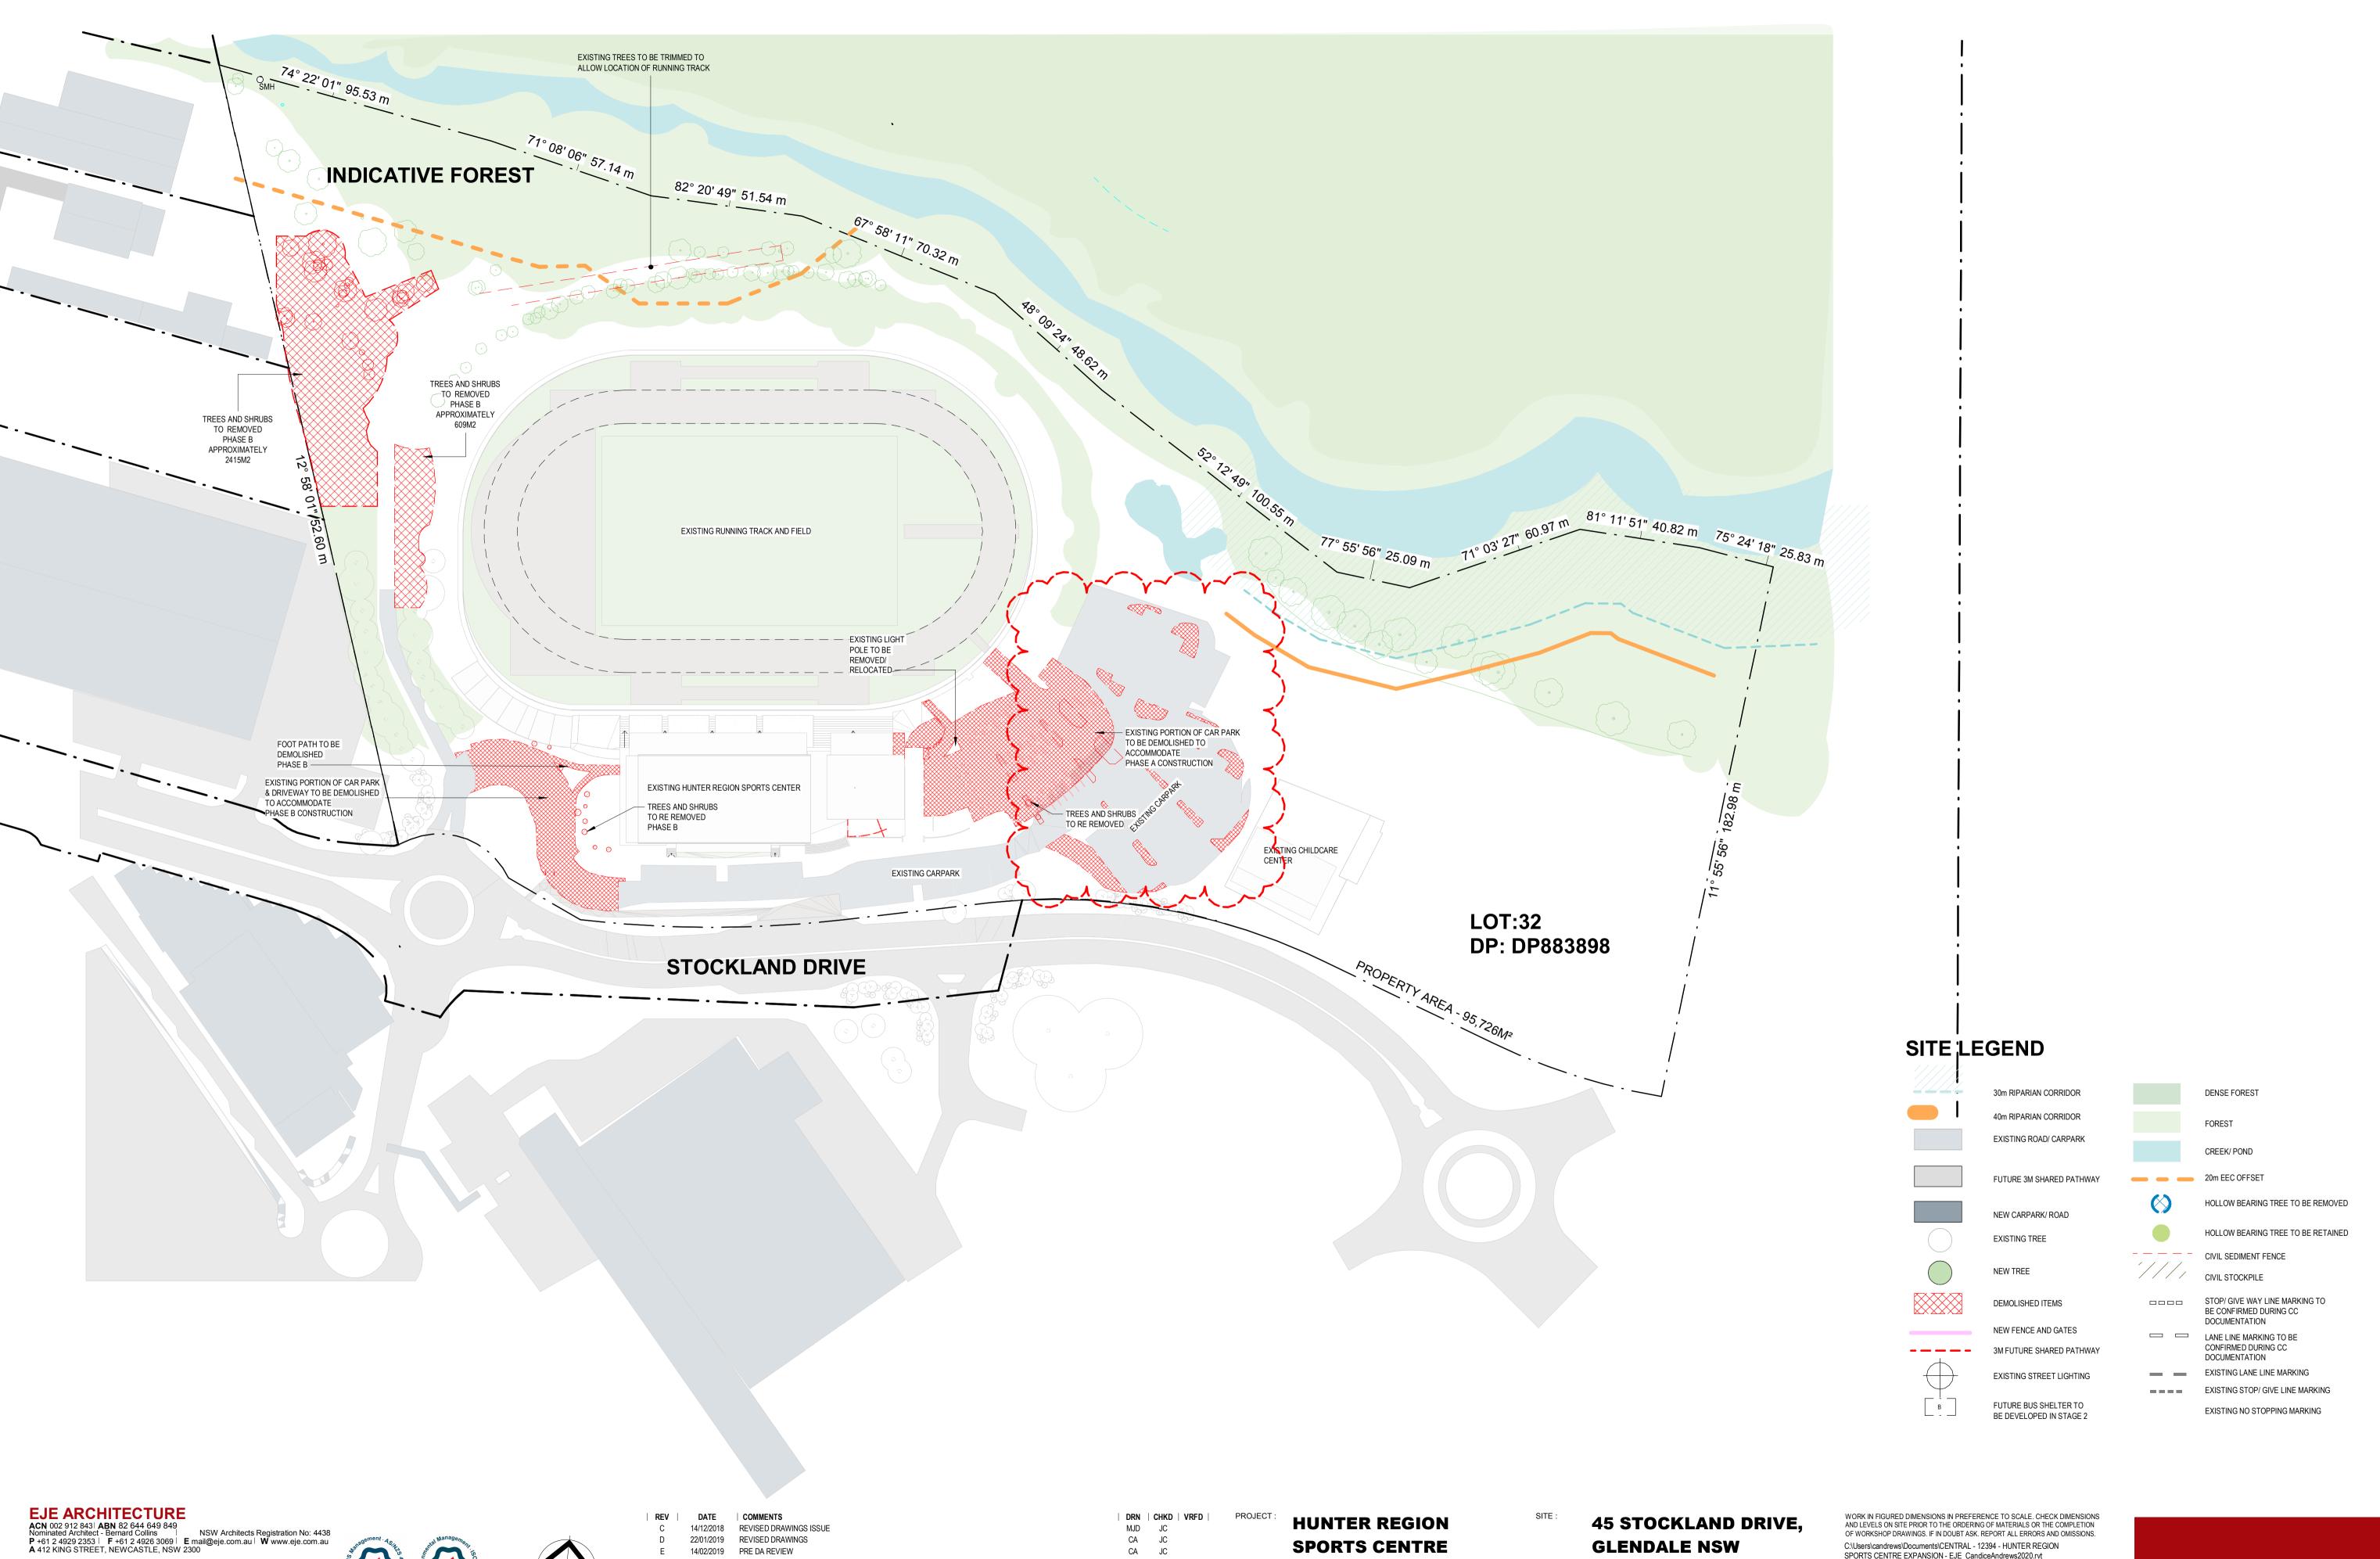

19/032020 ISSUED FOR COUNCIL RFI RESPONSE

CLIENT: CA JC CA JC CA JC CA JC CA JC

**SPORTS CENTRE EXPANSION** 

Lake Macquarie

City Council

**GLENDALE NSW** 2285

**EXISTING SITE & DEMOLITION PLAN** 

OF WORKSHOP DRAWINGS. IF IN DOUBT ASK. REPORT ALL ERRORS AND OMISSIONS. C:\Users\candrews\Documents\CENTRAL - 12394 - HUNTER REGION SPORTS CENTRE EXPANSION - EJE\_CandiceAndrews2020.rvt DRAWN: DATE:

SCALES: As indicated @ A1 19/032020 Author PROJECT No: 12394

NOTE: ALL OUTDOOR LIGHTING WITHIN THE SITE SHALL COMPLY WITH, WHERE RELEVANT, AS/NZ 1158.4 2005 PEDESTRIAN AREA (CATEGORY P) LIGHTING AND AS 4282-1991 CONTROL OF THE OBTRUSIVE EFFECTS OF OUTDOOR LIGHTING

### SITE LEGEND

EJE ARCHITECTURE

ACN 002 912 843 | ABN 82 644 649 849
Nominated Architect - Bernard Collins | NSW Architects Registration No: 4438

P +61 2 4929 2353 | F +61 2 4926 3069 | E mail@eje.com.au | W www.eje.com.au