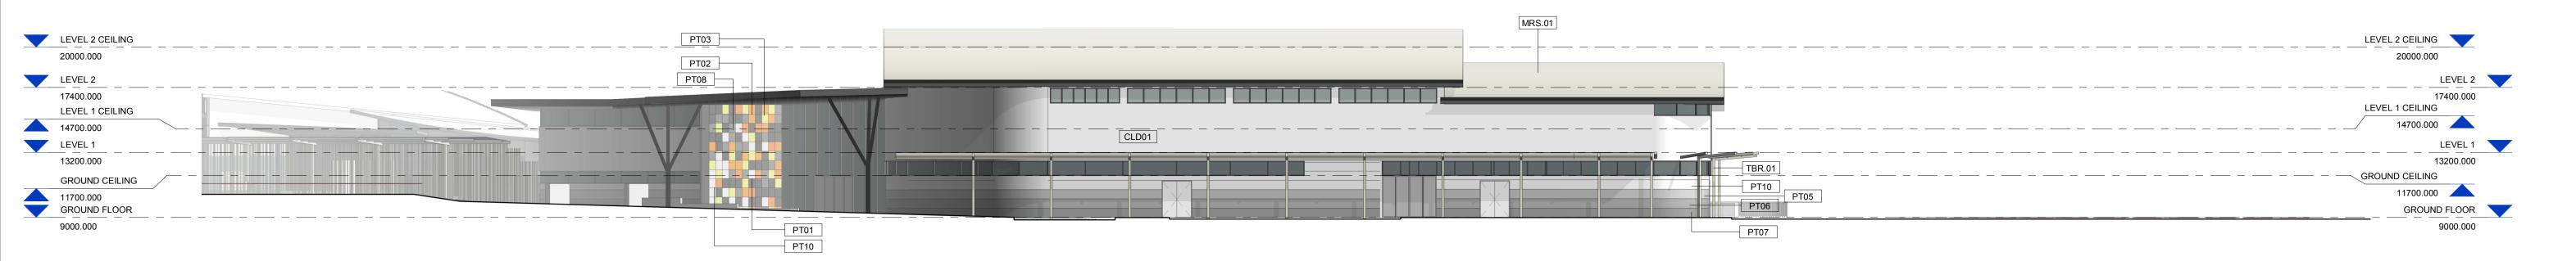

## STAGE A- ELEVATION 3 - MATERIALITY

1:200

1:200

| ID Code | Image | Supplier           | Item/ Description | Model/ Finish |
|---------|-------|--------------------|-------------------|---------------|
| CLD01   |       | LYSAGHT            | DOMINION SURFMIST | WALLS         |
| CLD.02  |       | JAMES HARDIE       | EXOTECH           | WALLS         |
| MRS.01  |       | BLUESCOPE OR EQUAL | SURFMIST          | ROOF          |

| ID Code | Image | Supplier | Item/ Description | Model/ Finish |
|---------|-------|----------|-------------------|---------------|
| PT01    |       | DULUX    | Tuscan Sunset     | PAINT FINISH  |
| PT02    |       | DULUX    | Golden Koi        | PAINT FINISH  |
| PT03    |       | DULUX    | Bee Hall          | PAINT FINISH  |
| PT05    |       | DULUX    | Aerobus           | PAINT FINISH  |
| PT06    |       | DULUX    | Tinker            | PAINT FINISH  |

| Image | Supplier       | Item/ Description            | Model/ Finish                                         |
|-------|----------------|------------------------------|-------------------------------------------------------|
|       | DULUX          | Signiture                    | PAINT FINISH                                          |
|       | DULUX          | Grid                         | PAINT FINISH                                          |
|       | DULUX DURALLOY | Dark Grey                    | PAINT FINISH                                          |
|       | DULUX          | SURFMIST                     | PAINT FINISH                                          |
|       | Image          | DULUX  DULUX  DULUX DURALLOY | DULUX Signiture  DULUX Grid  DULUX DURALLOY Dark Grey |

| ID Code | Image | Supplier | Item/ Description   | Model/ Finish |
|---------|-------|----------|---------------------|---------------|
| RS.01   |       | DANPAL   | ICE                 | ROOF          |
| TBR.01  |       | INNOWOOD | American Oak Screen | FINISHES      |