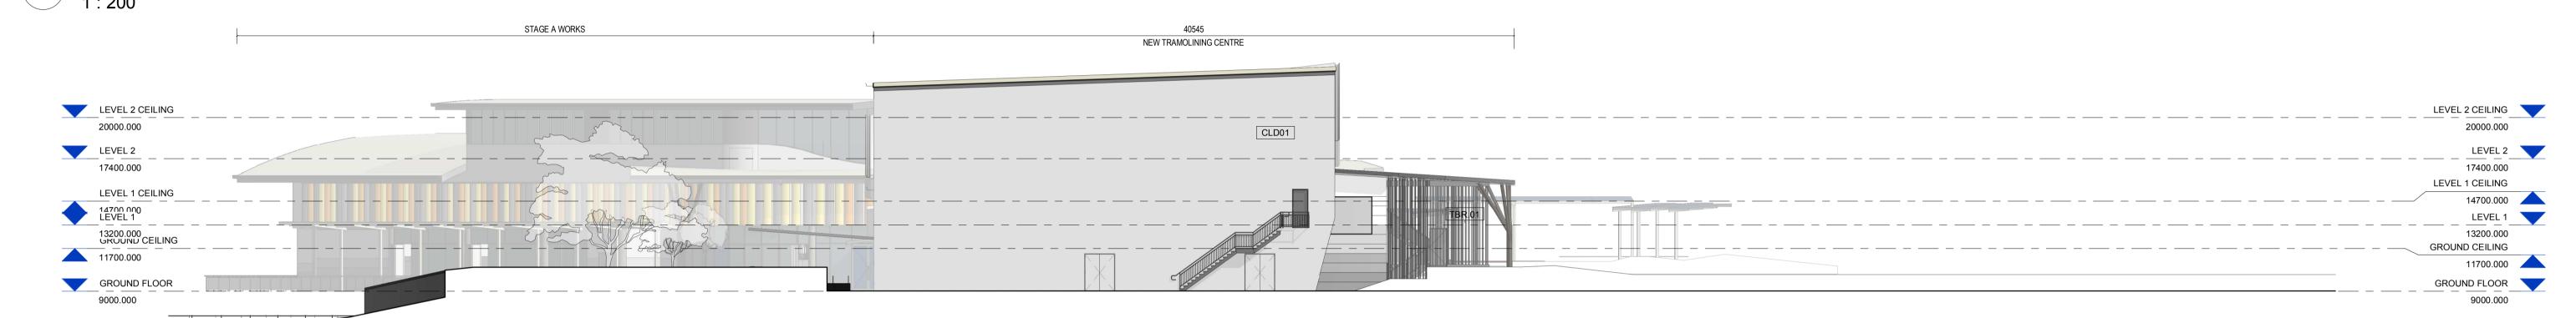

Global-Mark.com.au®

19/032020 ISSUED FOR COUNCIL RFI RESPONSE

HUNTER REGION SPORTS CENTRE EXPANSION

Lake Macquarie

City Council

45 STOCKLAND DRIVE, GLENDALE NSW 2285

**ELEVATIONS STAGE A** 

WORK IN FIGURED DIMENSIONS IN PREFERENCE TO SCALE. CHECK DIMENSIONS AND LEVELS ON SITE PRIOR TO THE ORDERING OF MATERIALS OR THE COMPLETION OF WORKSHOP DRAWINGS. IF IN DOUBT ASK. REPORT ALL ERRORS AND OMISSIONS.

C:\Users\candrews\Documents\CENTRAL - 12394 - HUNTER REGION SPORTS CENTRE EXPANSION - EJE\_CandiceAndrews2020.rvt

DRAWN:

DATE:

SCALES:

1:200 @ A1
@ A3

PROJECT No:
PHASE:
DRAWING No:
REV:

EXISTING SPORTS CENTRE