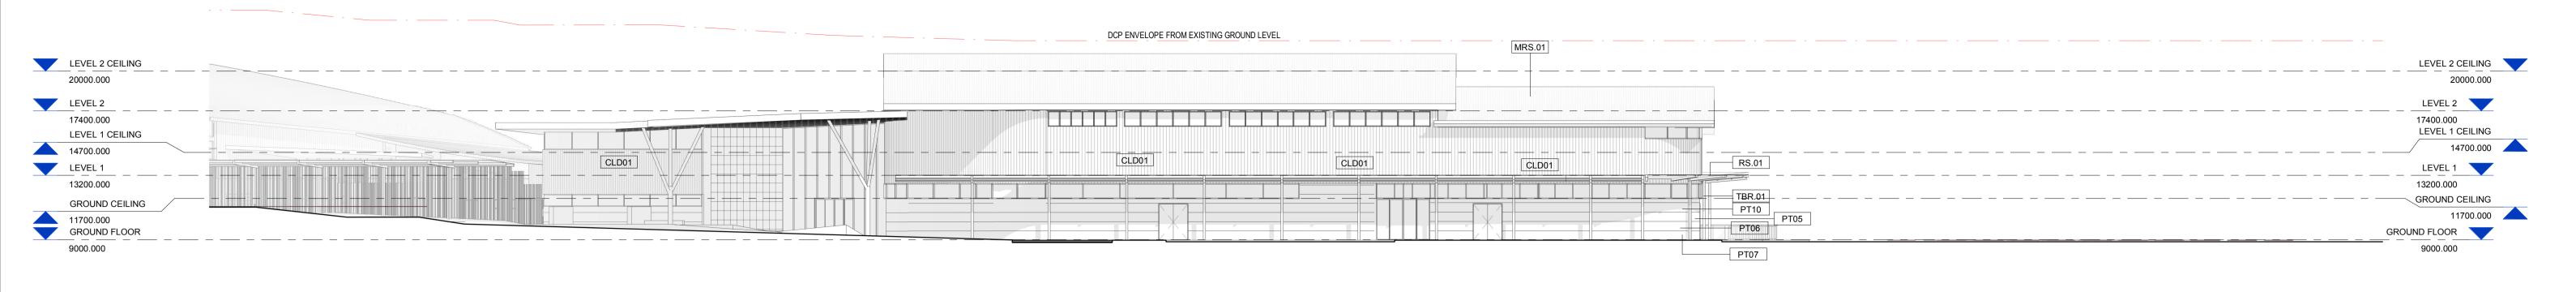

CA JC CLIENT: CA JC CA JC CA JC CA JC

CA JC

**SPORTS CENTRE EXPANSION** 

Lake Macquarie

City Council

**GLENDALE NSW** 

**ELEVATIONS - SITE** 

OF WORKSHOP DRAWINGS. IF IN DOUBT ASK. REPORT ALL ERRORS AND OMISSIONS. C:\Users\candrews\Documents\CENTRAL - 12394 - HUNTER REGION SPORTS CENTRE EXPANSION - EJE\_CandiceAndrews2020.rvt

PROJECT No:

12394

SCALES: DRAWN: DATE: As indicated @ A1 MJD 19/032020

1 STAGE A- ELEVATION 1

2 STAGE A- ELEVATION 2

3 STAGE A- ELEVATION 3

EJE ARCHITECTURE

ACN 002 912 843 | ABN 82 644 649 849
Nominated Architect - Bernard Collins | NSW Architects Registration No: 4438

Global-Mark.com.au®

19/032020 ISSUED FOR COUNCIL RFI RESPONSE

HUNTER REGION SPORTS CENTRE EXPANSION

Lake Macquarie

City Council

45 STOCKLAND DRIVE, GLENDALE NSW 2285

**ELEVATIONS STAGE A** 

WORK IN FIGURED DIMENSIONS IN PREFERENCE TO SCALE. CHECK DIMENSIONS AND LEVELS ON SITE PRIOR TO THE ORDERING OF MATERIALS OR THE COMPLETION OF WORKSHOP DRAWINGS. IF IN DOUBT ASK. REPORT ALL ERRORS AND OMISSIONS.

C:\Users\candrews\Documents\CENTRAL - 12394 - HUNTER REGION SPORTS CENTRE EXPANSION - EJE\_CandiceAndrews2020.rvt

DRAWN:

DATE:

SCALES:

1:200 @ A1
@ A3

PROJECT No:
PHASE:
DRAWING No:
REV:

EXISTING SPORTS CENTRE

EXISTING SPORTS CENTRE

EJE ARCHITECTURE

ACN 002 912 843 | ABN 82 644 649 849
Nominated Architect - Bernard Collins | NSW Architects Registration No: 4438

P +61 2 4929 2353 | F +61 2 4926 3069 | E mail@eje.com.au | W www.eje.com.au