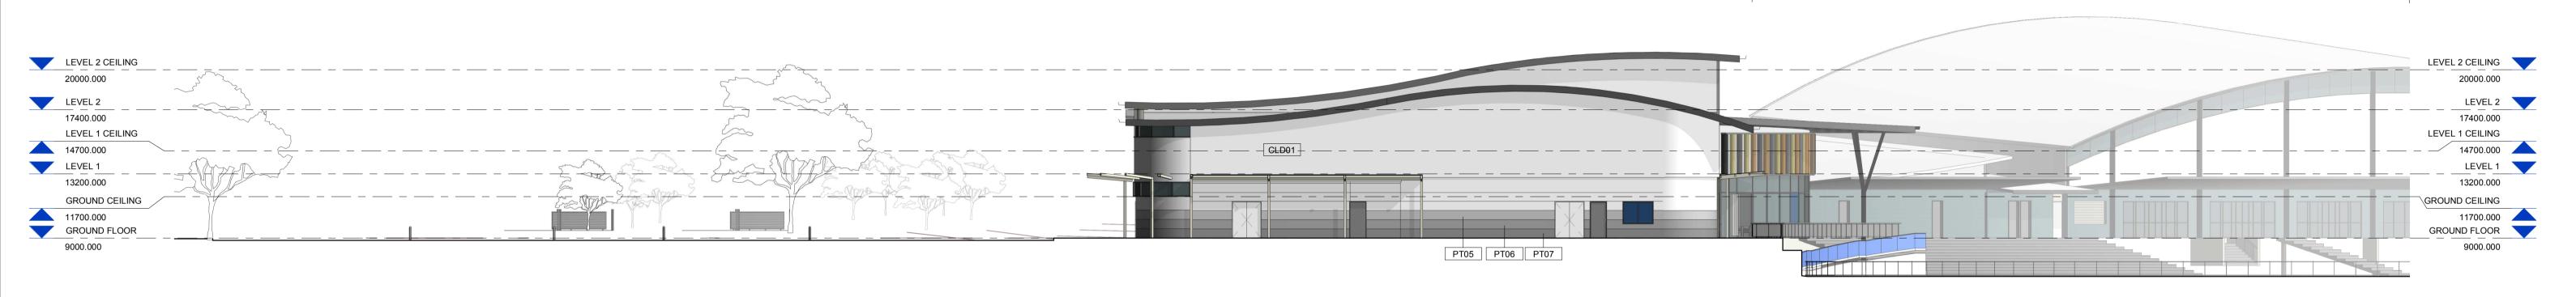

## 3 STAGE B- ELEVATION 3 - MATERIALITY

| ID Code | Image | Supplier           | Item/ Description | Model/ Finish |
|---------|-------|--------------------|-------------------|---------------|
| CLD01   |       | LYSAGHT            | DOMINION SURFMIST | WALLS         |
| CLD.02  |       | JAMES HARDIE       | EXOTECH           | WALLS         |
| MRS.01  |       | BLUESCOPE OR EQUAL | SURFMIST          | ROOF          |

| ID Code | Image | Supplier | Item/ Description | Model/ Finish |
|---------|-------|----------|-------------------|---------------|
| PT01    |       | DULUX    | Tuscan Sunset     | PAINT FINISH  |
| PT02    |       | DULUX    | Golden Koi        | PAINT FINISH  |
| PT03    |       | DULUX    | Bee Hall          | PAINT FINISH  |
| PT05    |       | DULUX    | Aerobus           | PAINT FINISH  |
| PT06    |       | DULUX    | Tinker            | PAINT FINISH  |

| ID Code | Image | Supplier       | Item/ Description | Model/ Finish |
|---------|-------|----------------|-------------------|---------------|
| PT07    |       | DULUX          | Signiture         | PAINT FINISH  |
| PT08    |       | DULUX          | Grid              | PAINT FINISH  |
| PT09    |       | DULUX DURALLOY | Dark Grey         | PAINT FINISH  |
| PT10    |       | DULUX          | SURFMIST          | PAINT FINISH  |

| ID Code | Image | Supplier | Item/ Description   | Model/ Finish |
|---------|-------|----------|---------------------|---------------|
| RS.01   |       | DANPAL   | ICE                 | ROOF          |
| TBR.01  |       | INNOWOOD | American Oak Screen | FINISHES      |