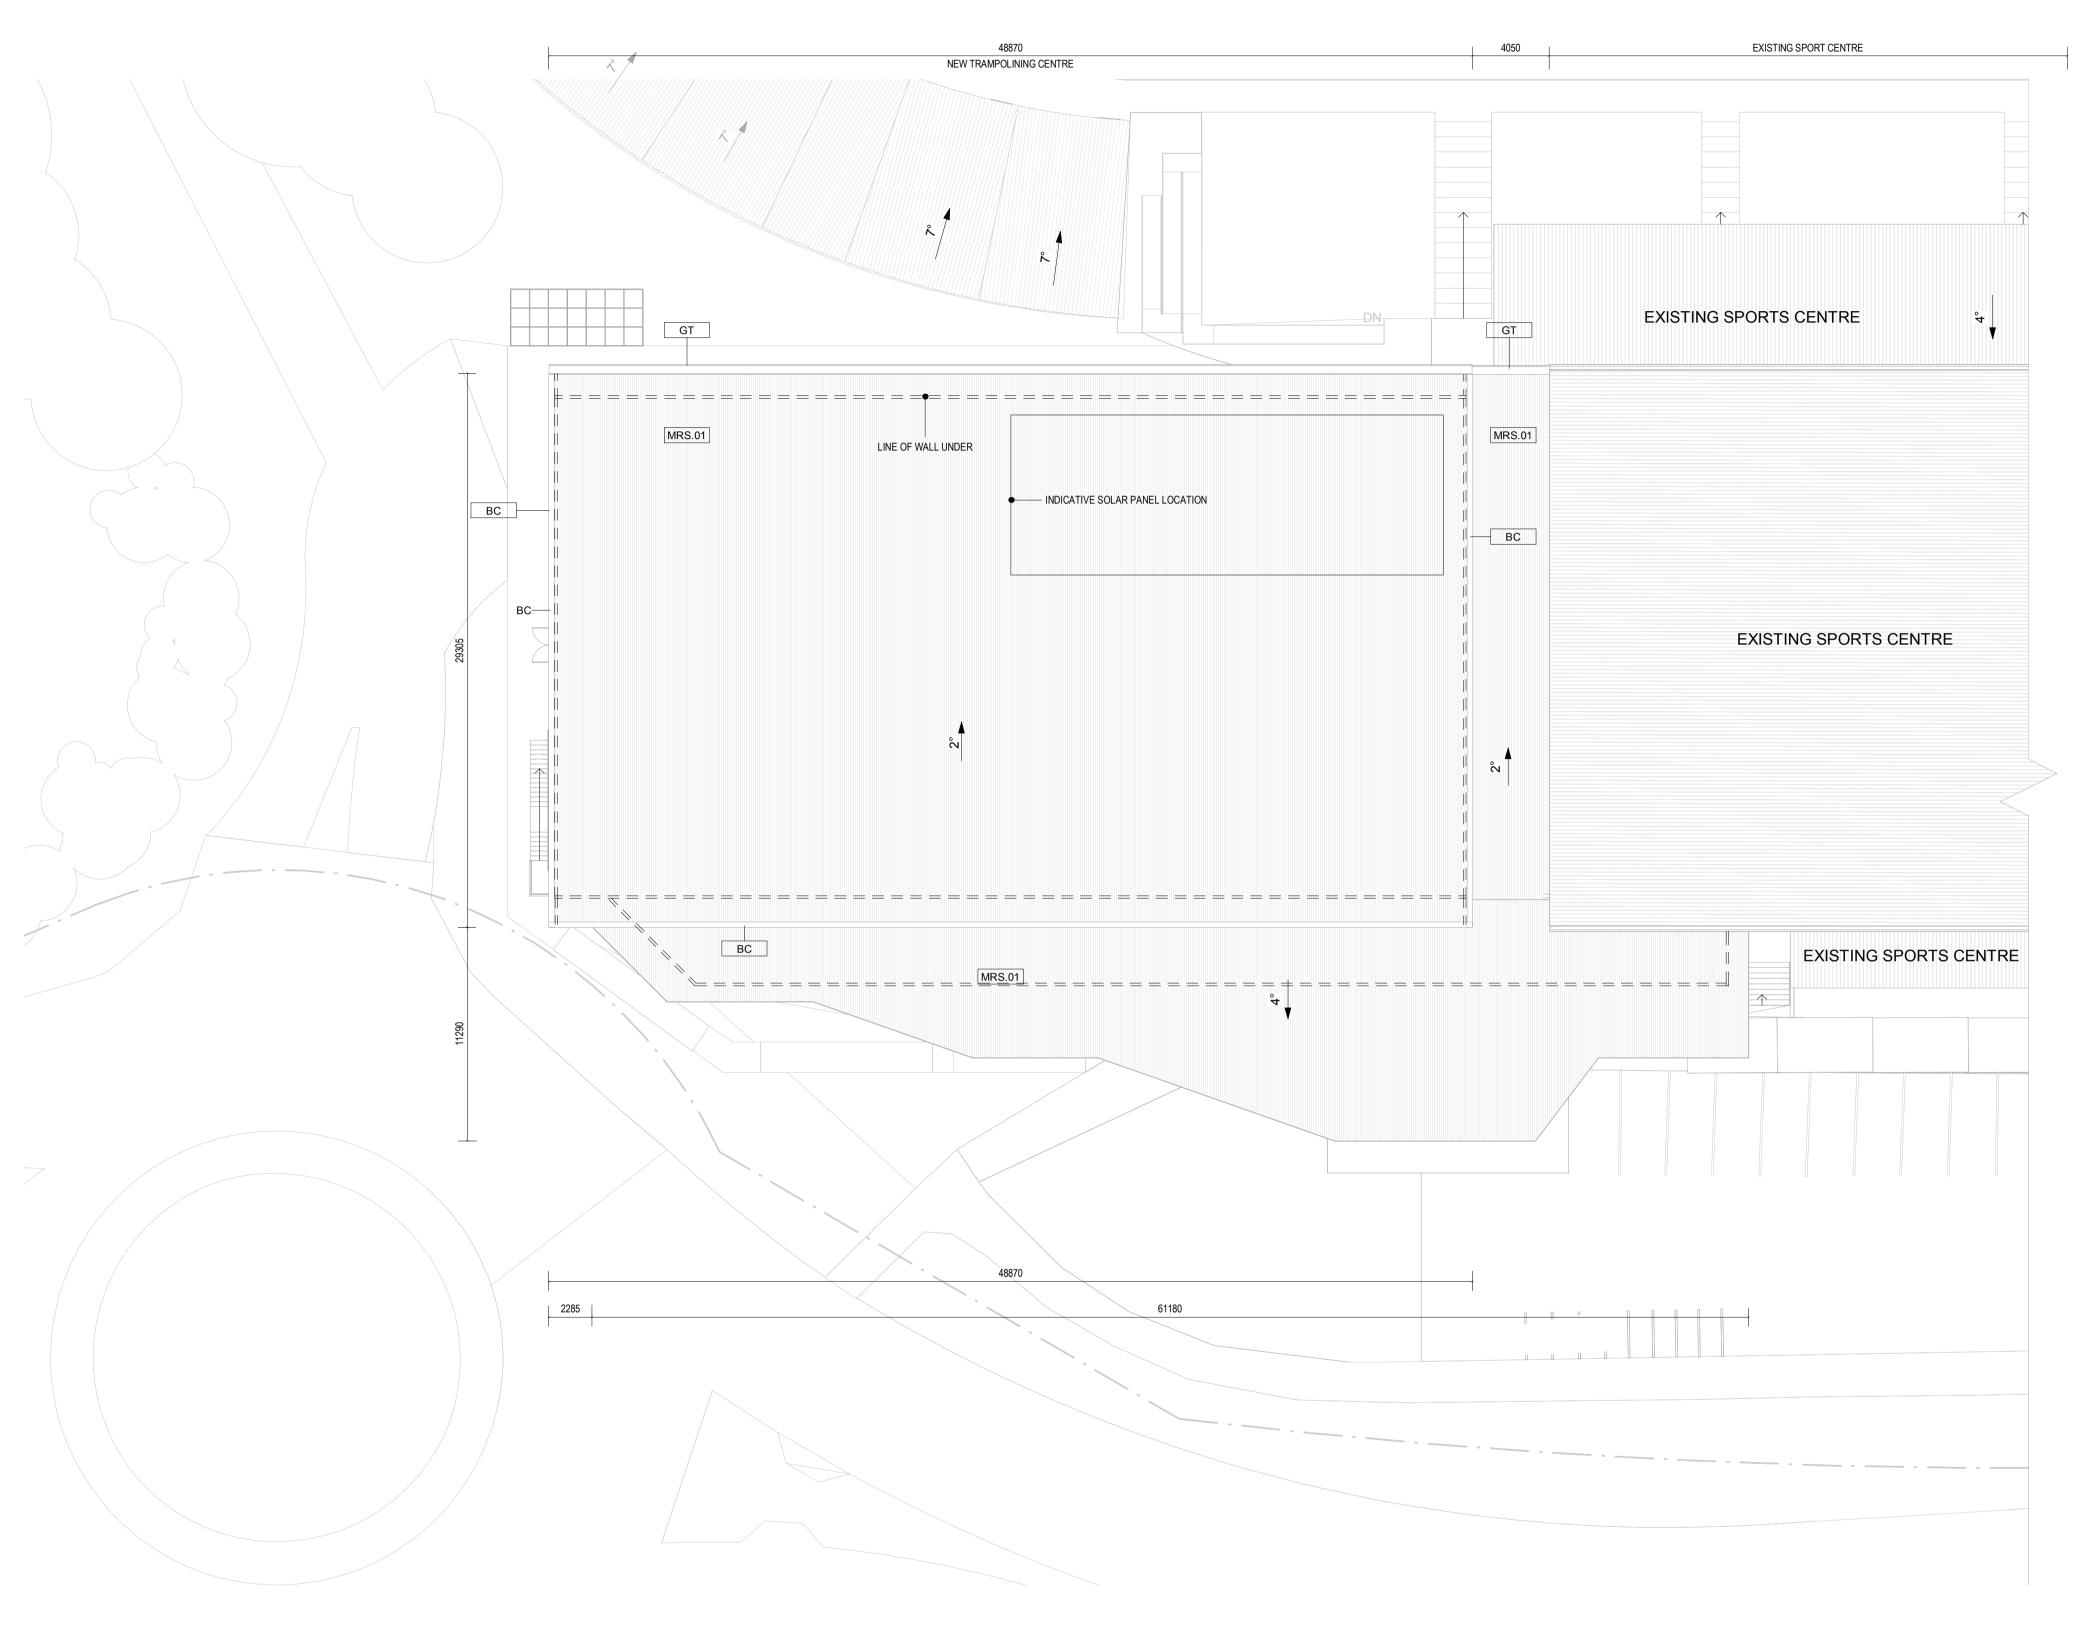

**ROOF PLAN - STAGE A** 

19/032020

27/05/2019 FOR DA LODGEMENT

27/02/2020 RFI UPDATE FOR DA

19/032020 ISSUED FOR COUNCIL RFI RESPONSE

THE IDEAS, INFORMATION AND CONCEPTS CONTAINED IN THIS DOCUMENT ARE THE PROPERTY OF EJE ARCHITECTURE. PHOTOCOPYING OR REPRODUCING THIS DOCUMENT AND PASSING IT ONTO OTHERS WITHOUT THE EXPRESS PERMISSION OF EJE ARCHITECTURE IS AN INFRINGEMENT OF COPYRIGHT.

**HUNTER REGION SPORTS CENTRE EXPANSION** 

Lake Macquarie City Council

45 STOCKLAND DRIVE, **GLENDALE NSW** 2285

**ROOF PLAN - STAGE B** 

OF WORKSHOP DRAWINGS. IF IN DOUBT ASK. REPORT ALL ERRORS AND OMISSIONS. C:\Users\candrews\Documents\CENTRAL - 12394 - HUNTER REGION SPORTS CENTRE EXPANSION - EJE\_CandiceAndrews2020.rvt DRAWN: DATE:

PHASE:

PROJECT No:

NOTE: DETAILED CARPARK DESIGN TO BE CONFIRMED AT

CONSTRUCTION CERTIFICATE