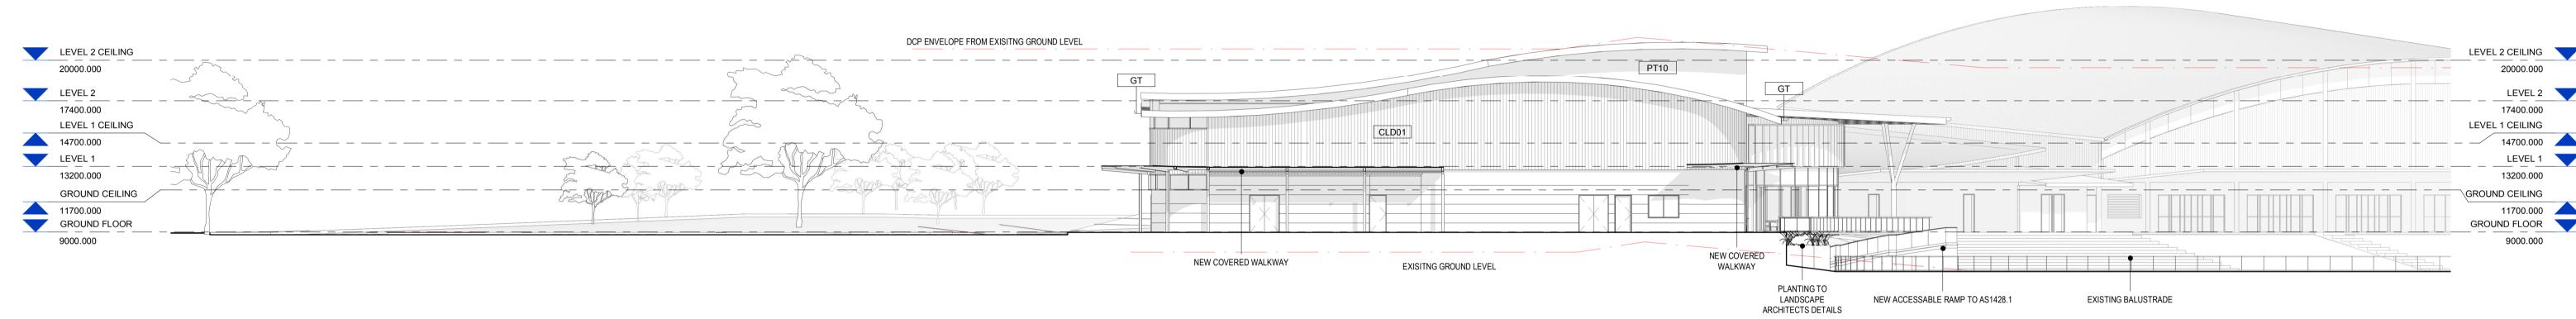

CA JC CLIENT: CA JC CA JC

**HUNTER REGION SPORTS CENTRE EXPANSION** 

Lake Macquarie

City Council

45 STOCKLAND DRIVE, **GLENDALE NSW** 2285 **ELEVATIONS STAGE B** 

WORK IN FIGURED DIMENSIONS IN PREFERENCE TO SCALE. CHECK DIMENSIONS AND LEVELS ON SITE PRIOR TO THE ORDERING OF MATERIALS OR THE COMPLETION OF WORKSHOP DRAWINGS. IF IN DOUBT ASK. REPORT ALL ERRORS AND OMISSIONS. C:\Users\candrews\Documents\CENTRAL - 12394 - HUNTER REGION SPORTS CENTRE EXPANSION - EJE\_CandiceAndrews2020.rvt DRAWN: DATE: CA 19/032020

PROJECT No:

SCALES: 1:200@A1 @ A3 12394