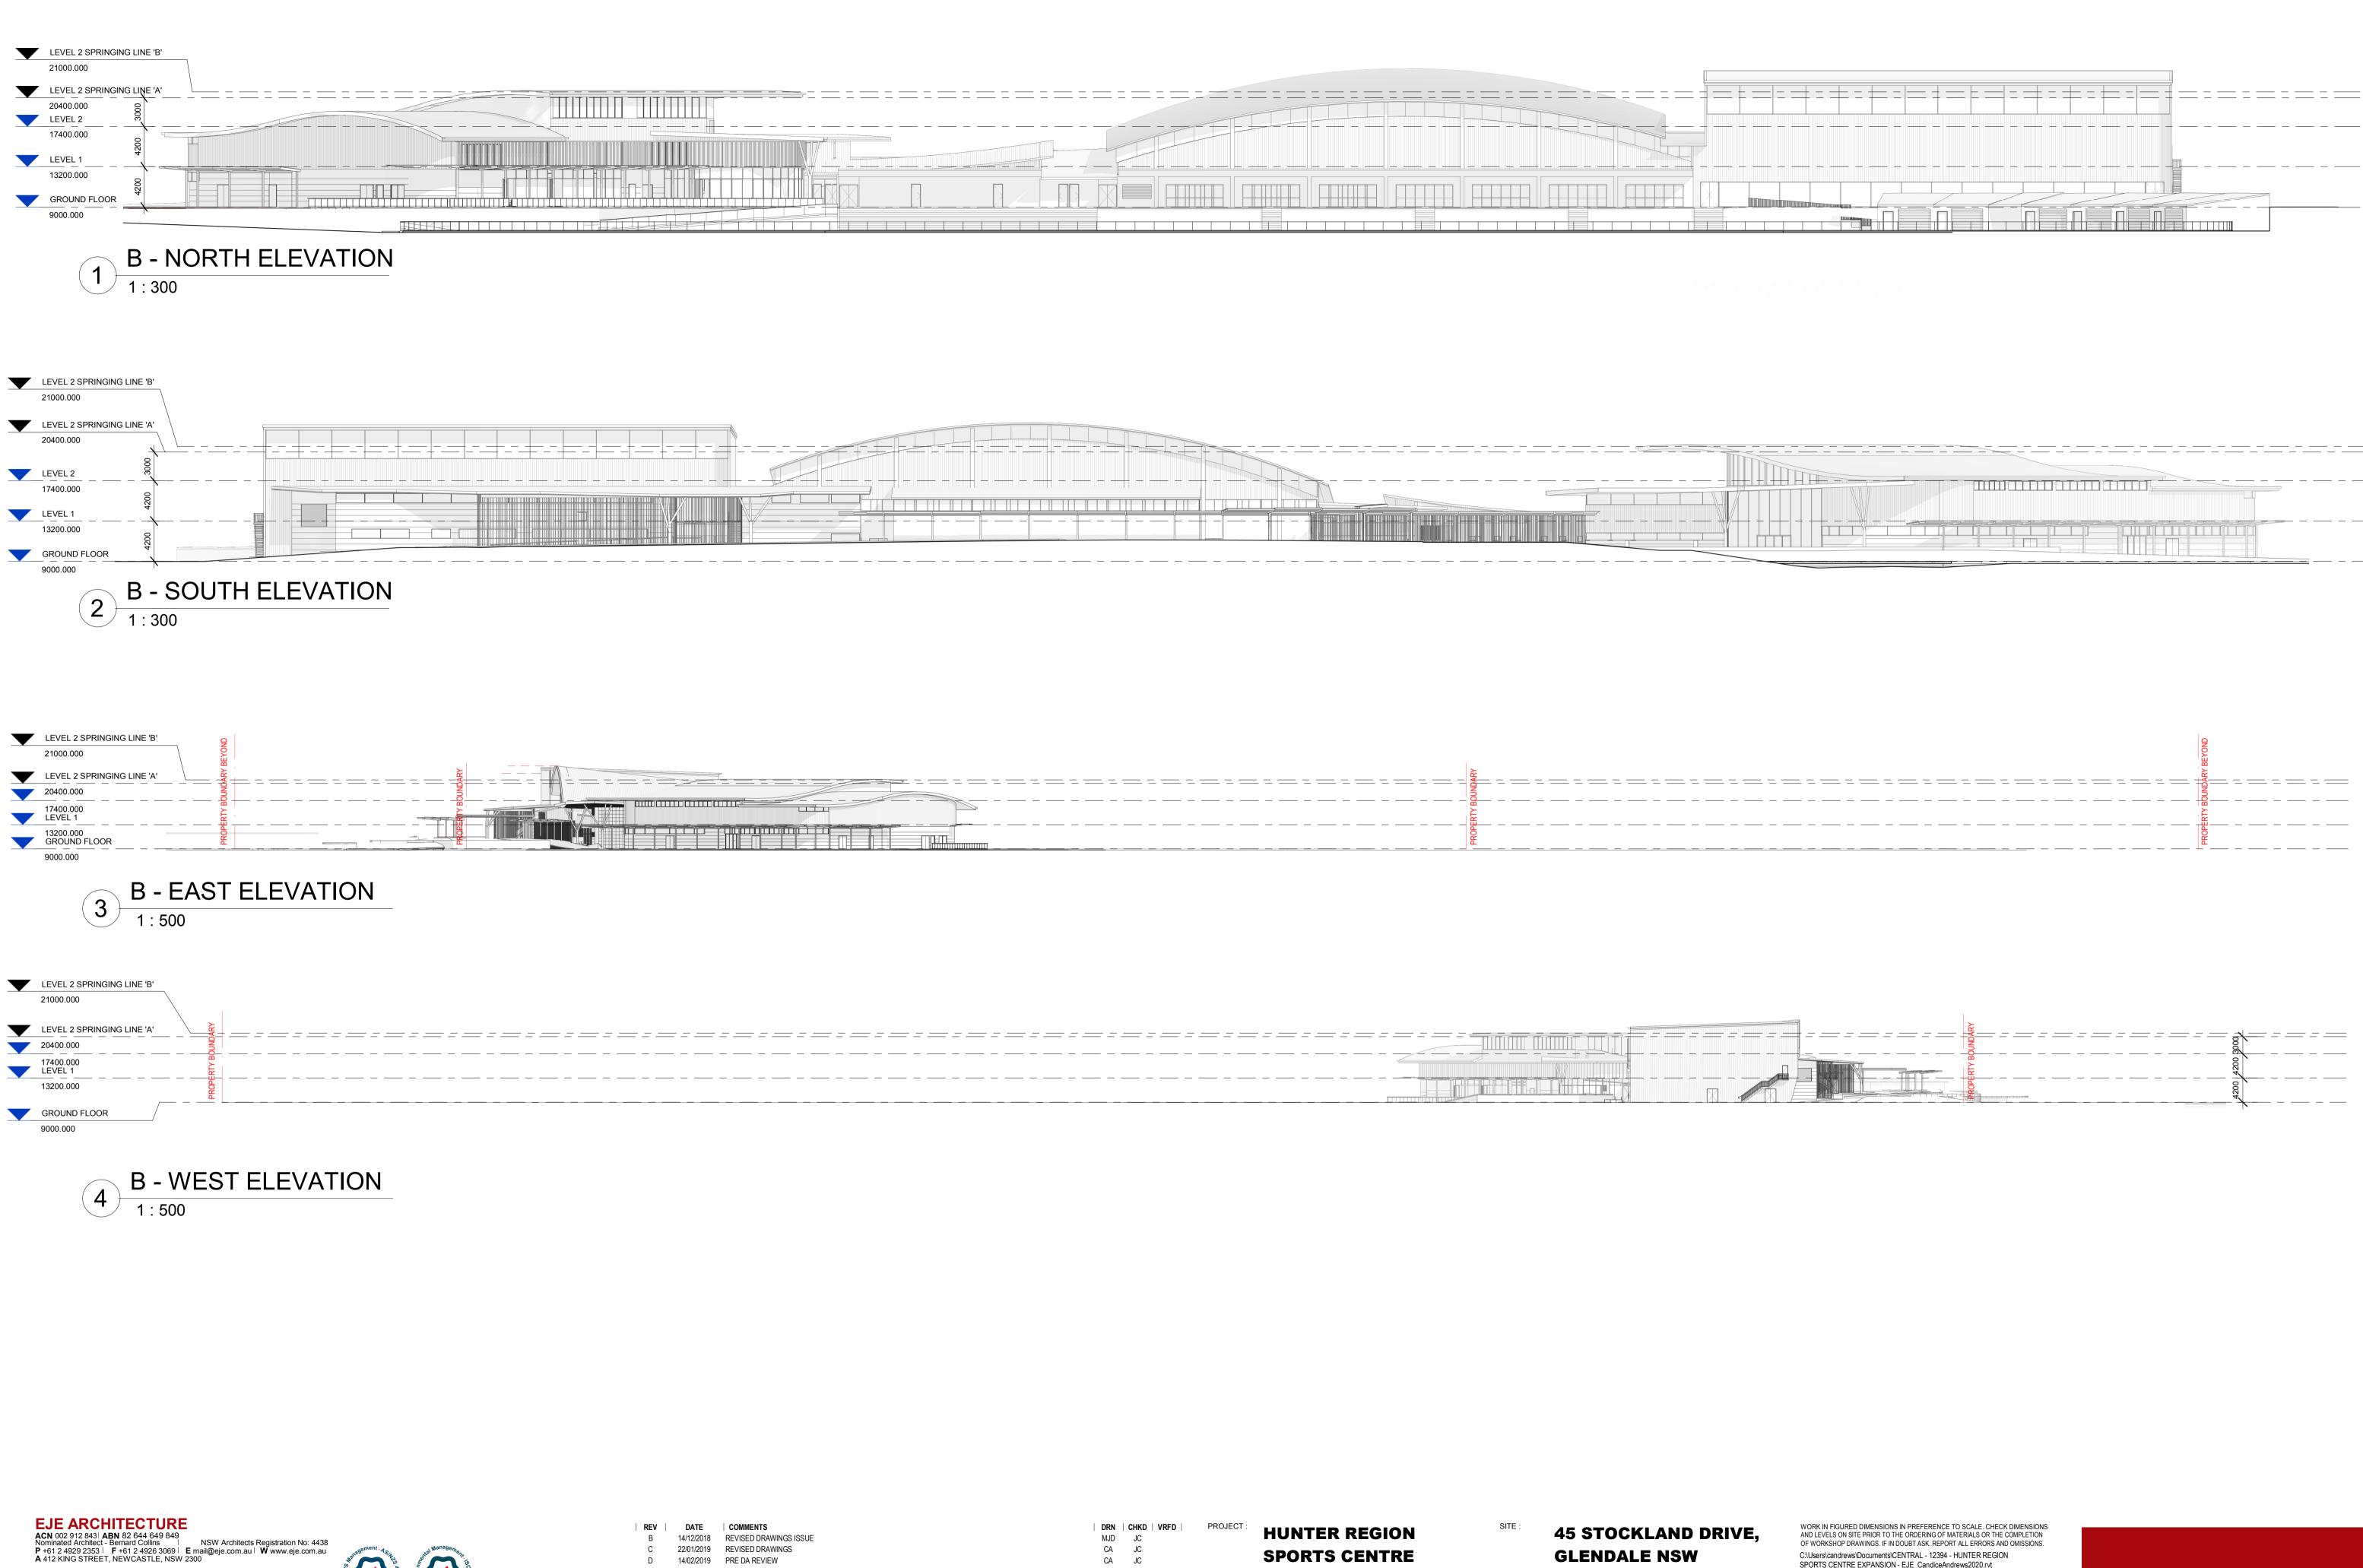

CA JC CLIENT: CA JC CA JC

**HUNTER REGION SPORTS CENTRE EXPANSION** 

Lake Macquarie

City Council

45 STOCKLAND DRIVE, **GLENDALE NSW** 2285 **ELEVATIONS STAGE B** 

WORK IN FIGURED DIMENSIONS IN PREFERENCE TO SCALE. CHECK DIMENSIONS AND LEVELS ON SITE PRIOR TO THE ORDERING OF MATERIALS OR THE COMPLETION OF WORKSHOP DRAWINGS. IF IN DOUBT ASK. REPORT ALL ERRORS AND OMISSIONS. C:\Users\candrews\Documents\CENTRAL - 12394 - HUNTER REGION SPORTS CENTRE EXPANSION - EJE\_CandiceAndrews2020.rvt DRAWN: DATE: CA 19/032020

**ELEVATIONS - STAGE B MATERIALS** 

WORK IN FIGURED DIMENSIONS IN PREFERENCE TO SCALE. CHECK DIMENSIONS AND LEVELS ON SITE PRIOR TO THE ORDERING OF MATERIALS OR THE COMPLETION OF WORKSHOP DRAWINGS. IF IN DOUBT ASK. REPORT ALL ERRORS AND OMISSIONS. C:\Users\candrews\Documents\CENTRAL - 12394 - HUNTER REGION SPORTS CENTRE EXPANSION - EJE\_CandiceAndrews2020.rvt DRAWN: DATE: CA 19/032020