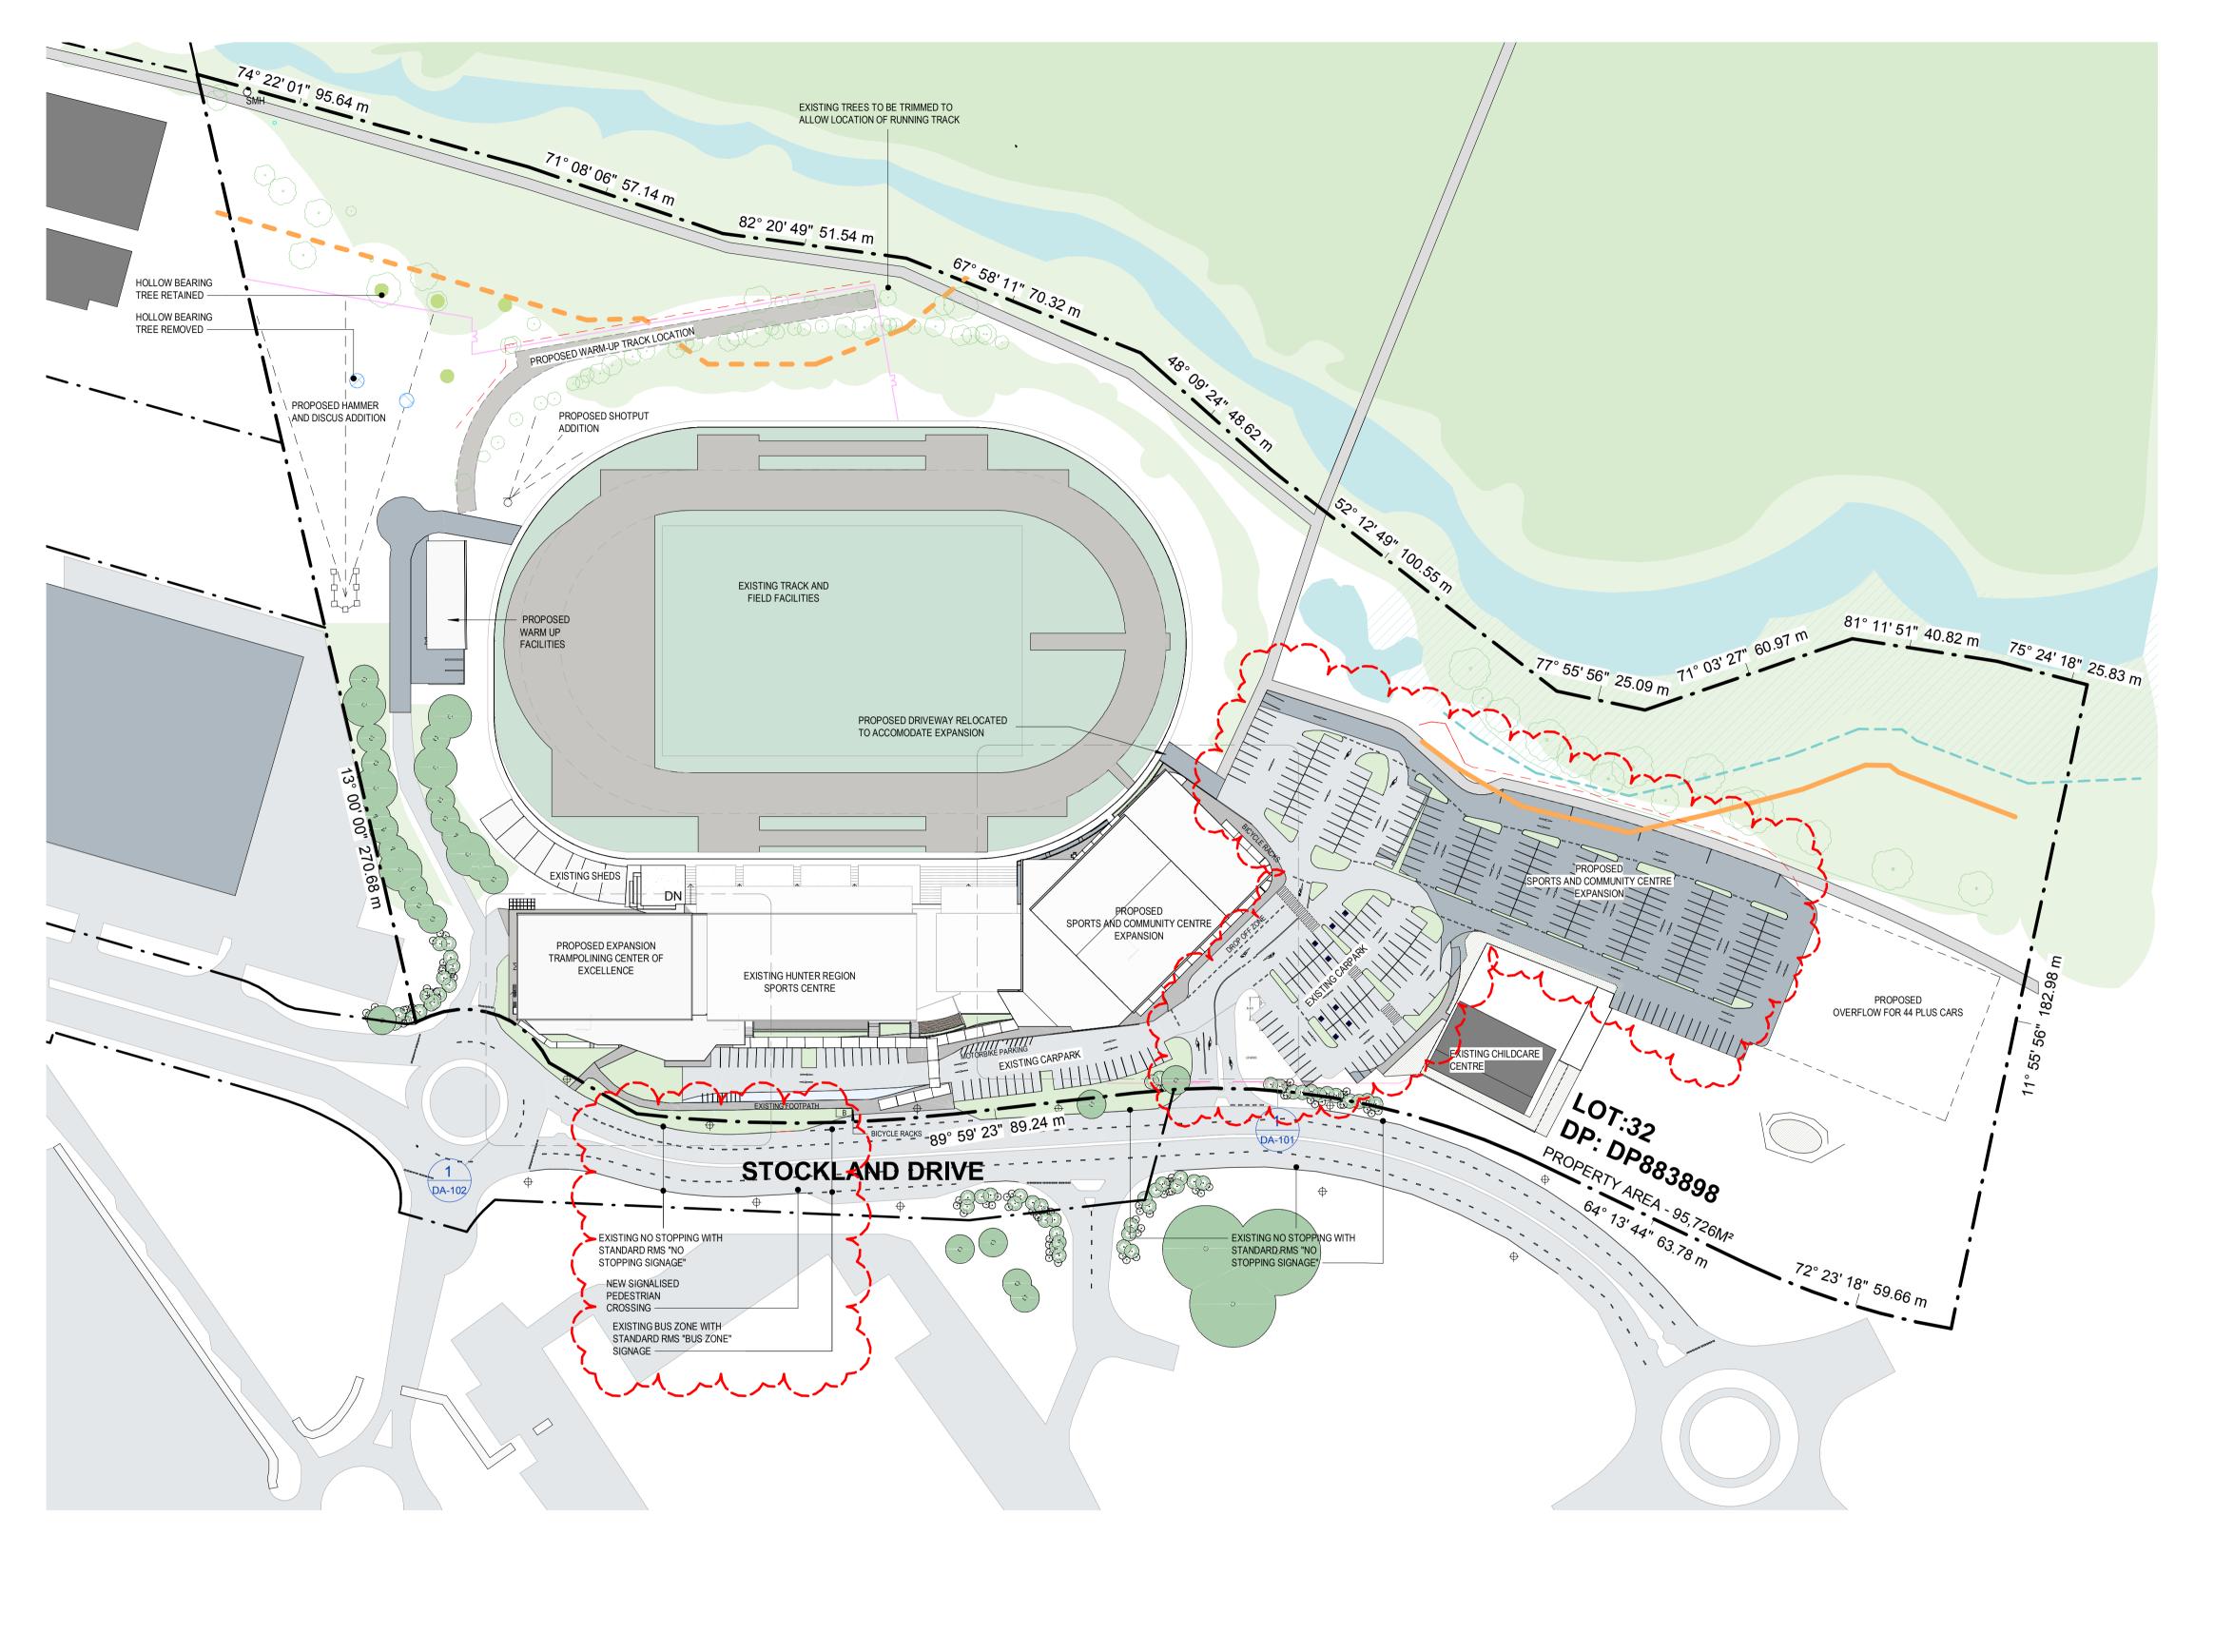

NTER REGION RTS CENTRE **ANSION** 

45 STOCKLAND DRIVE, **GLENDALE NSW** 2285

SITE PLAN PROPOSED

WORK IN FIGURED DIMENSIONS IN PREFERENCE TO SCALE. CHECK DIMENSIONS AND LEVELS ON SITE PRIOR TO THE ORDERING OF MATERIALS OR THE COMPLETION OF WORKSHOP DRAWINGS. IF IN DOUBT ASK. REPORT ALL ERRORS AND OMISSIONS. C:\Users\candrews\Documents\CENTRAL - 12394 - HUNTER REGION SPORTS CENTRE EXPANSION - EJE\_CandiceAndrews2020.rvt DRAWN:

SCALES: As indicated @ A1 19/032020 PROJECT No:

BE DEVELOPED IN STAGE 2

EJE ARCHITECTURE

ACN 002 912 843 | ABN 82 644 649 849
Nominated Architect - Bernard Collins | NSW Architects Registration No: 4438

P +61 2 4929 2353 | F +61 2 4926 3069 | E mail@eje.com.au | W www.eje.com.au