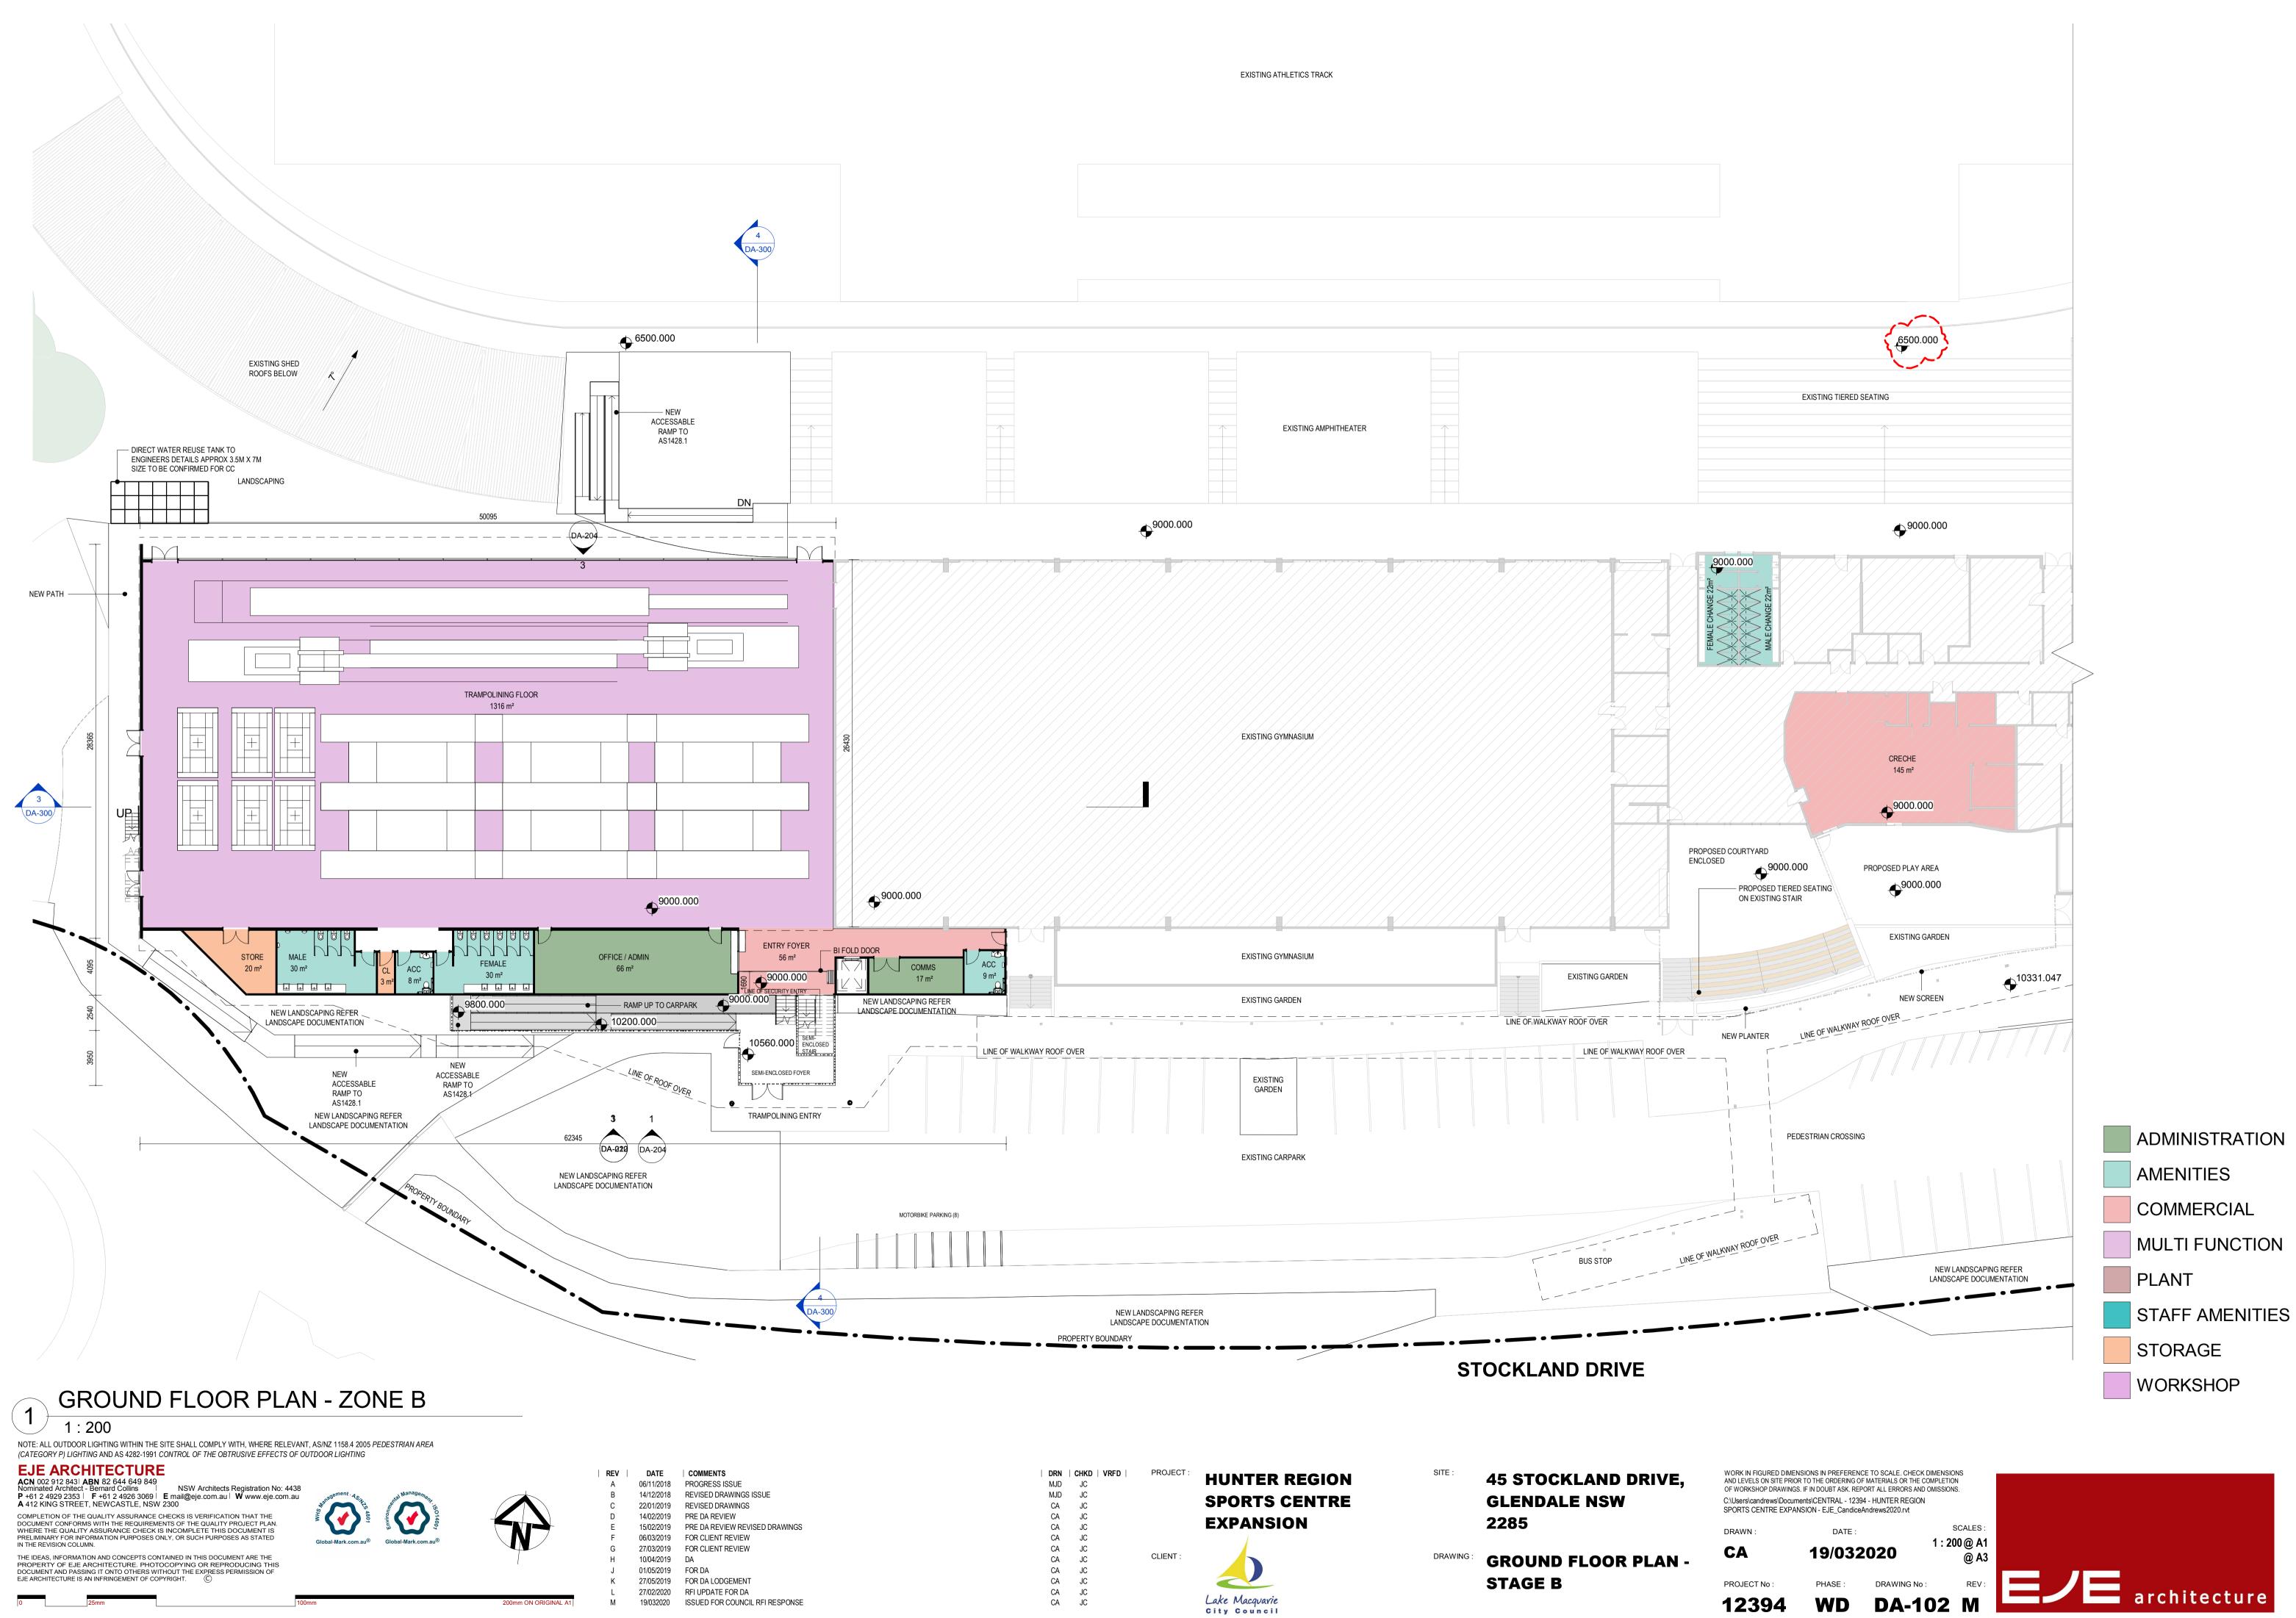

19/032020 ISSUED FOR COUNCIL RFI RESPONSE

| DRN | CHKD | VRFD | MJD JC CLIENT: CA JC CA JC CA JC CA JC CA JC

**HUNTER REGION SPORTS CENTRE EXPANSION** 

Lake Macquarie City Council

45 STOCKLAND DRIVE, **GLENDALE NSW** 2285

**SECOND FLOOR PLAN -**STAGE A

WORK IN FIGURED DIMENSIONS IN PREFERENCE TO SCALE. CHECK DIMENSIONS AND LEVELS ON SITE PRIOR TO THE ORDERING OF MATERIALS OR THE COMPLETION OF WORKSHOP DRAWINGS. IF IN DOUBT ASK. REPORT ALL ERRORS AND OMISSIONS. C:\Users\candrews\Documents\CENTRAL - 12394 - HUNTER REGION SPORTS CENTRE EXPANSION - EJE\_CandiceAndrews2020.rvt