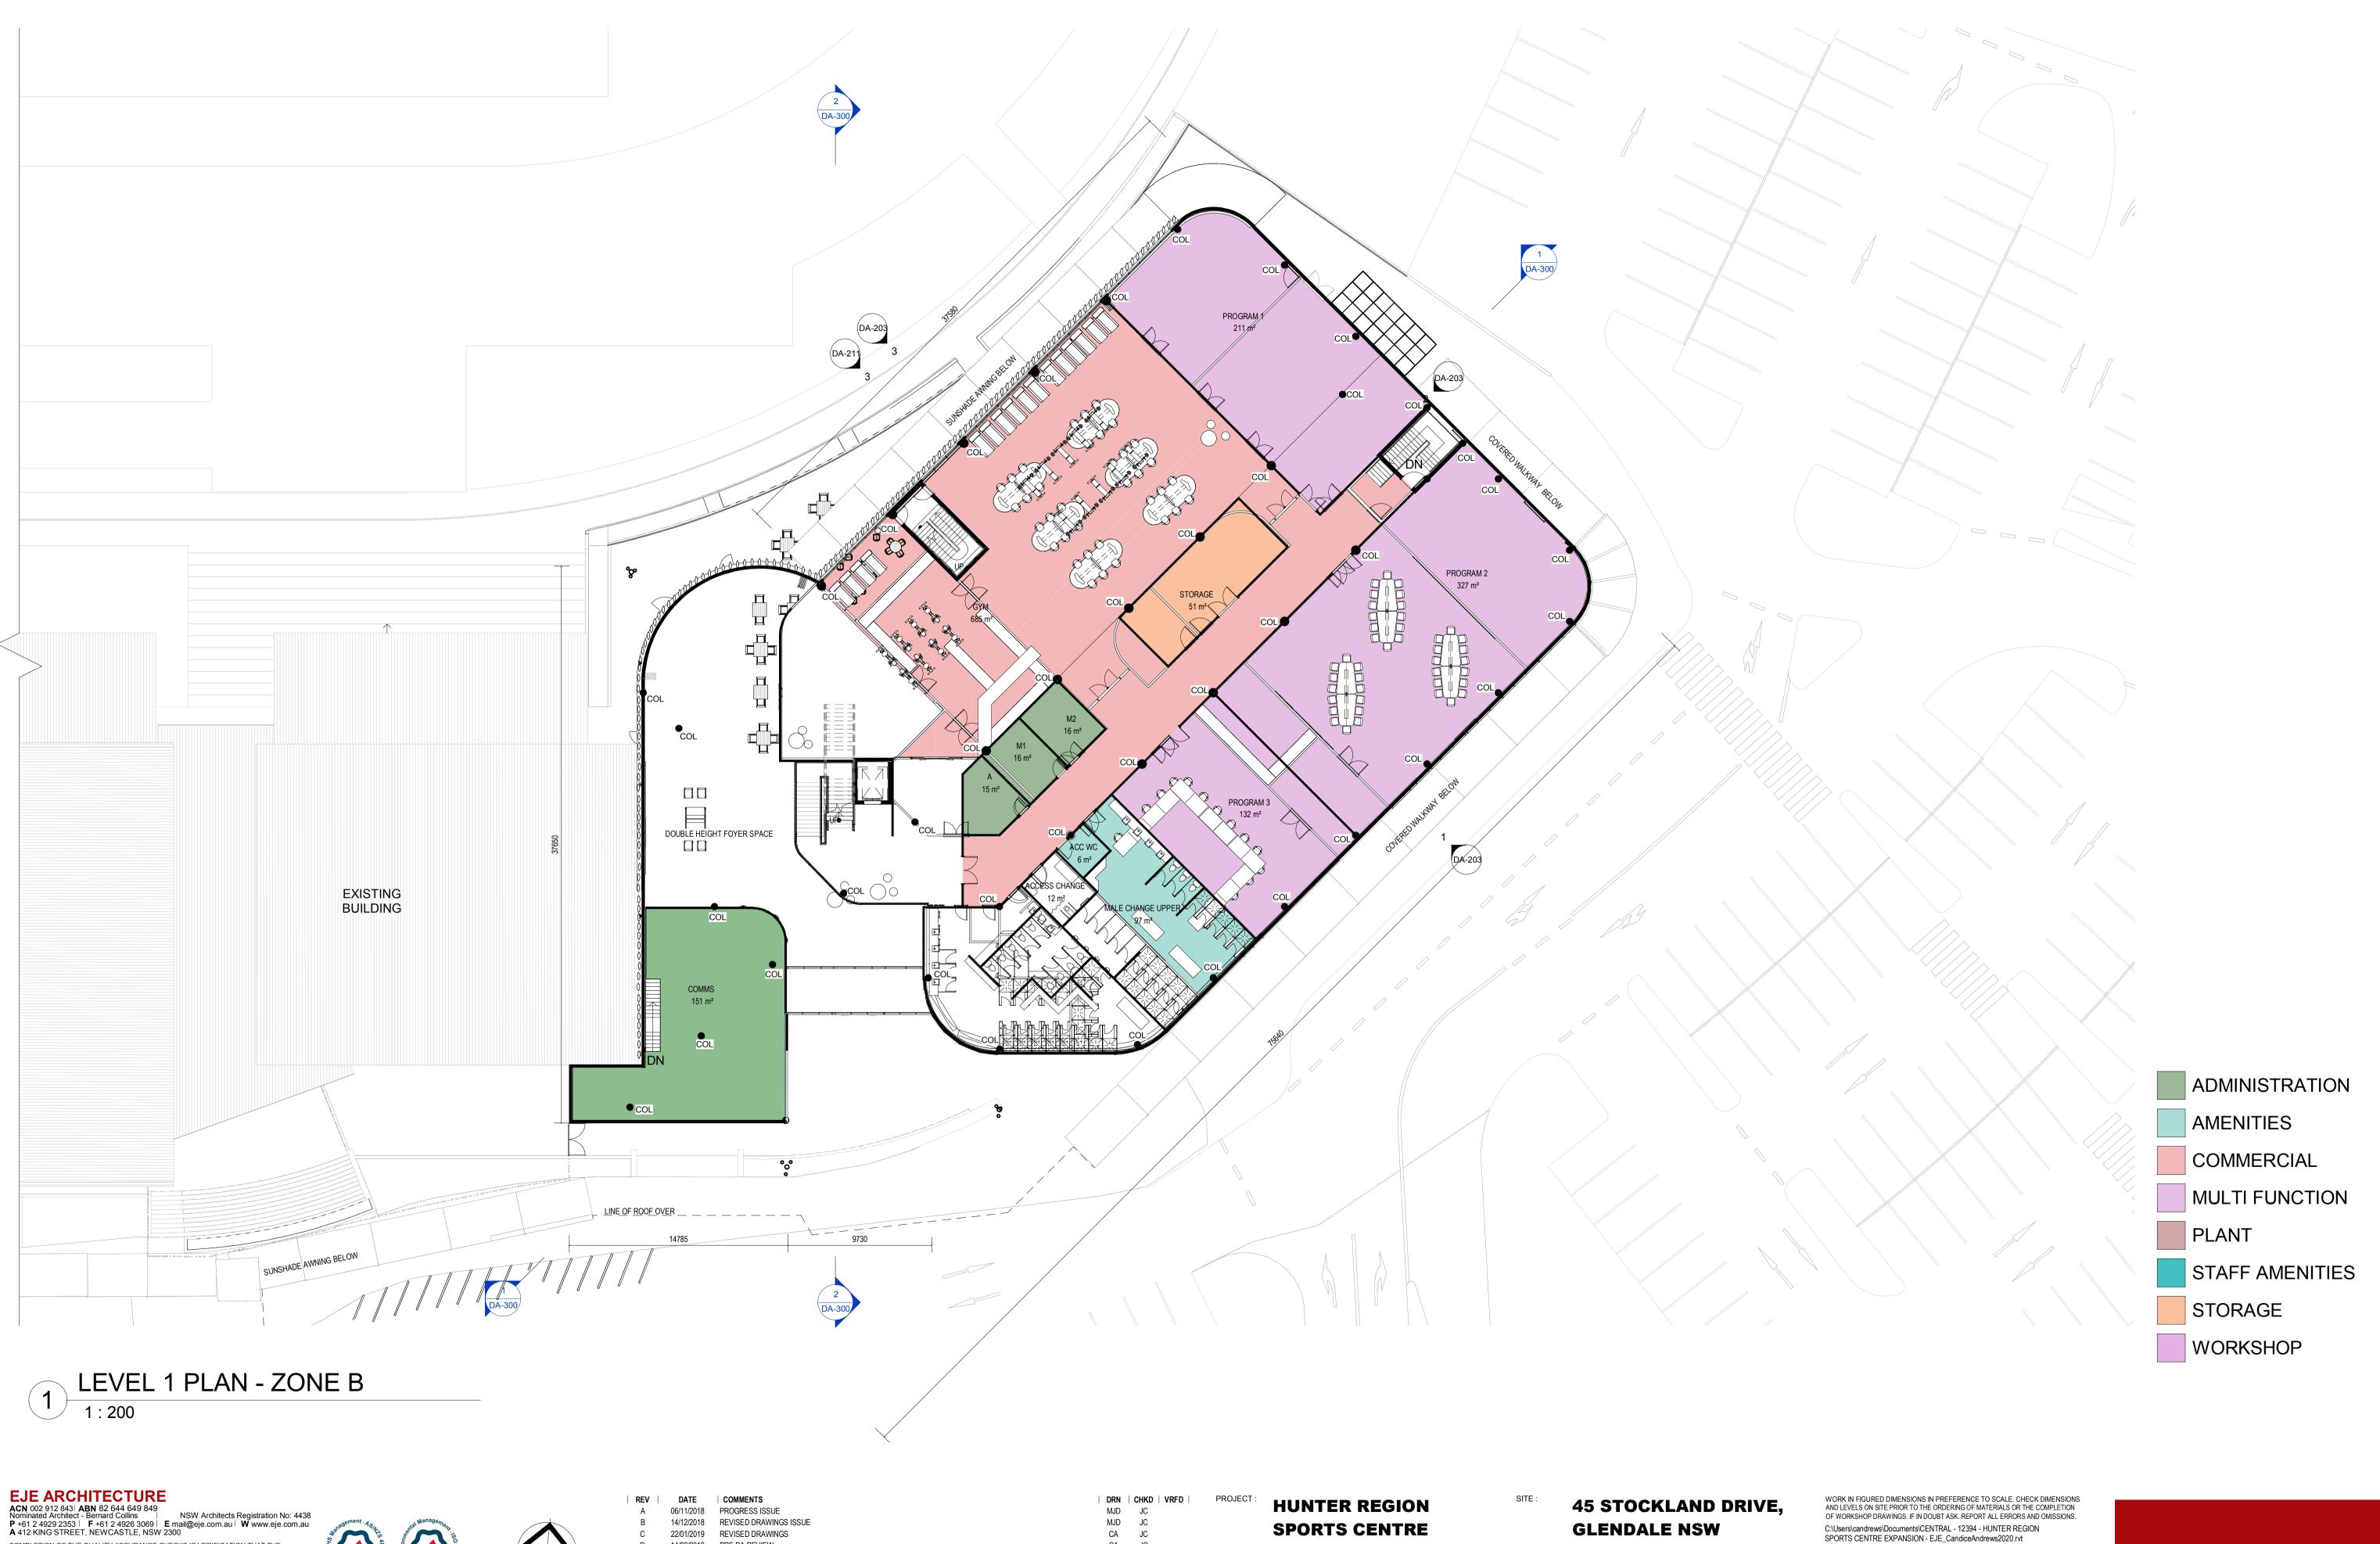

19/032020 ISSUED FOR COUNCIL RFI RESPONSE

CA JC CA JC CA JC

**EXPANSION** 

2285

**FIRST FLOOR PLAN -**STAGE A

C:\Users\candrews\Documents\CENTRAL - 12394 - HUNTER REGION SPORTS CENTRE EXPANSION - EJE\_CandiceAndrews2020.rvt

DRAWN: CA

SCALES: 1 : 200 @ A1 19/032020 1:200@A3

PROJECT No:

COMPLETION OF THE QUALITY ASSURANCE CHECKS IS VERIFICATION THAT THE DOCUMENT CONFORMS WITH THE REQUIREMENTS OF THE QUALITY PROJECT PLAN. WHERE THE QUALITY ASSURANCE CHECK IS INCOMPLETE THIS DOCUMENT IS PRELIMINARY FOR INFORMATION PURPOSES ONLY, OR SUCH PURPOSES AS STATED IN THE REVISION COLUMN. THE IDEAS, INFORMATION AND CONCEPTS CONTAINED IN THIS DOCUMENT ARE THE PROPERTY OF EJE ARCHITECTURE. PHOTOCOPYING OR REPRODUCING THIS DOCUMENT AND PASSING IT ONTO OTHERS WITHOUT THE EXPRESS PERMISSION OF EJE ARCHITECTURE IS AN INFRINGEMENT OF COPYRIGHT.