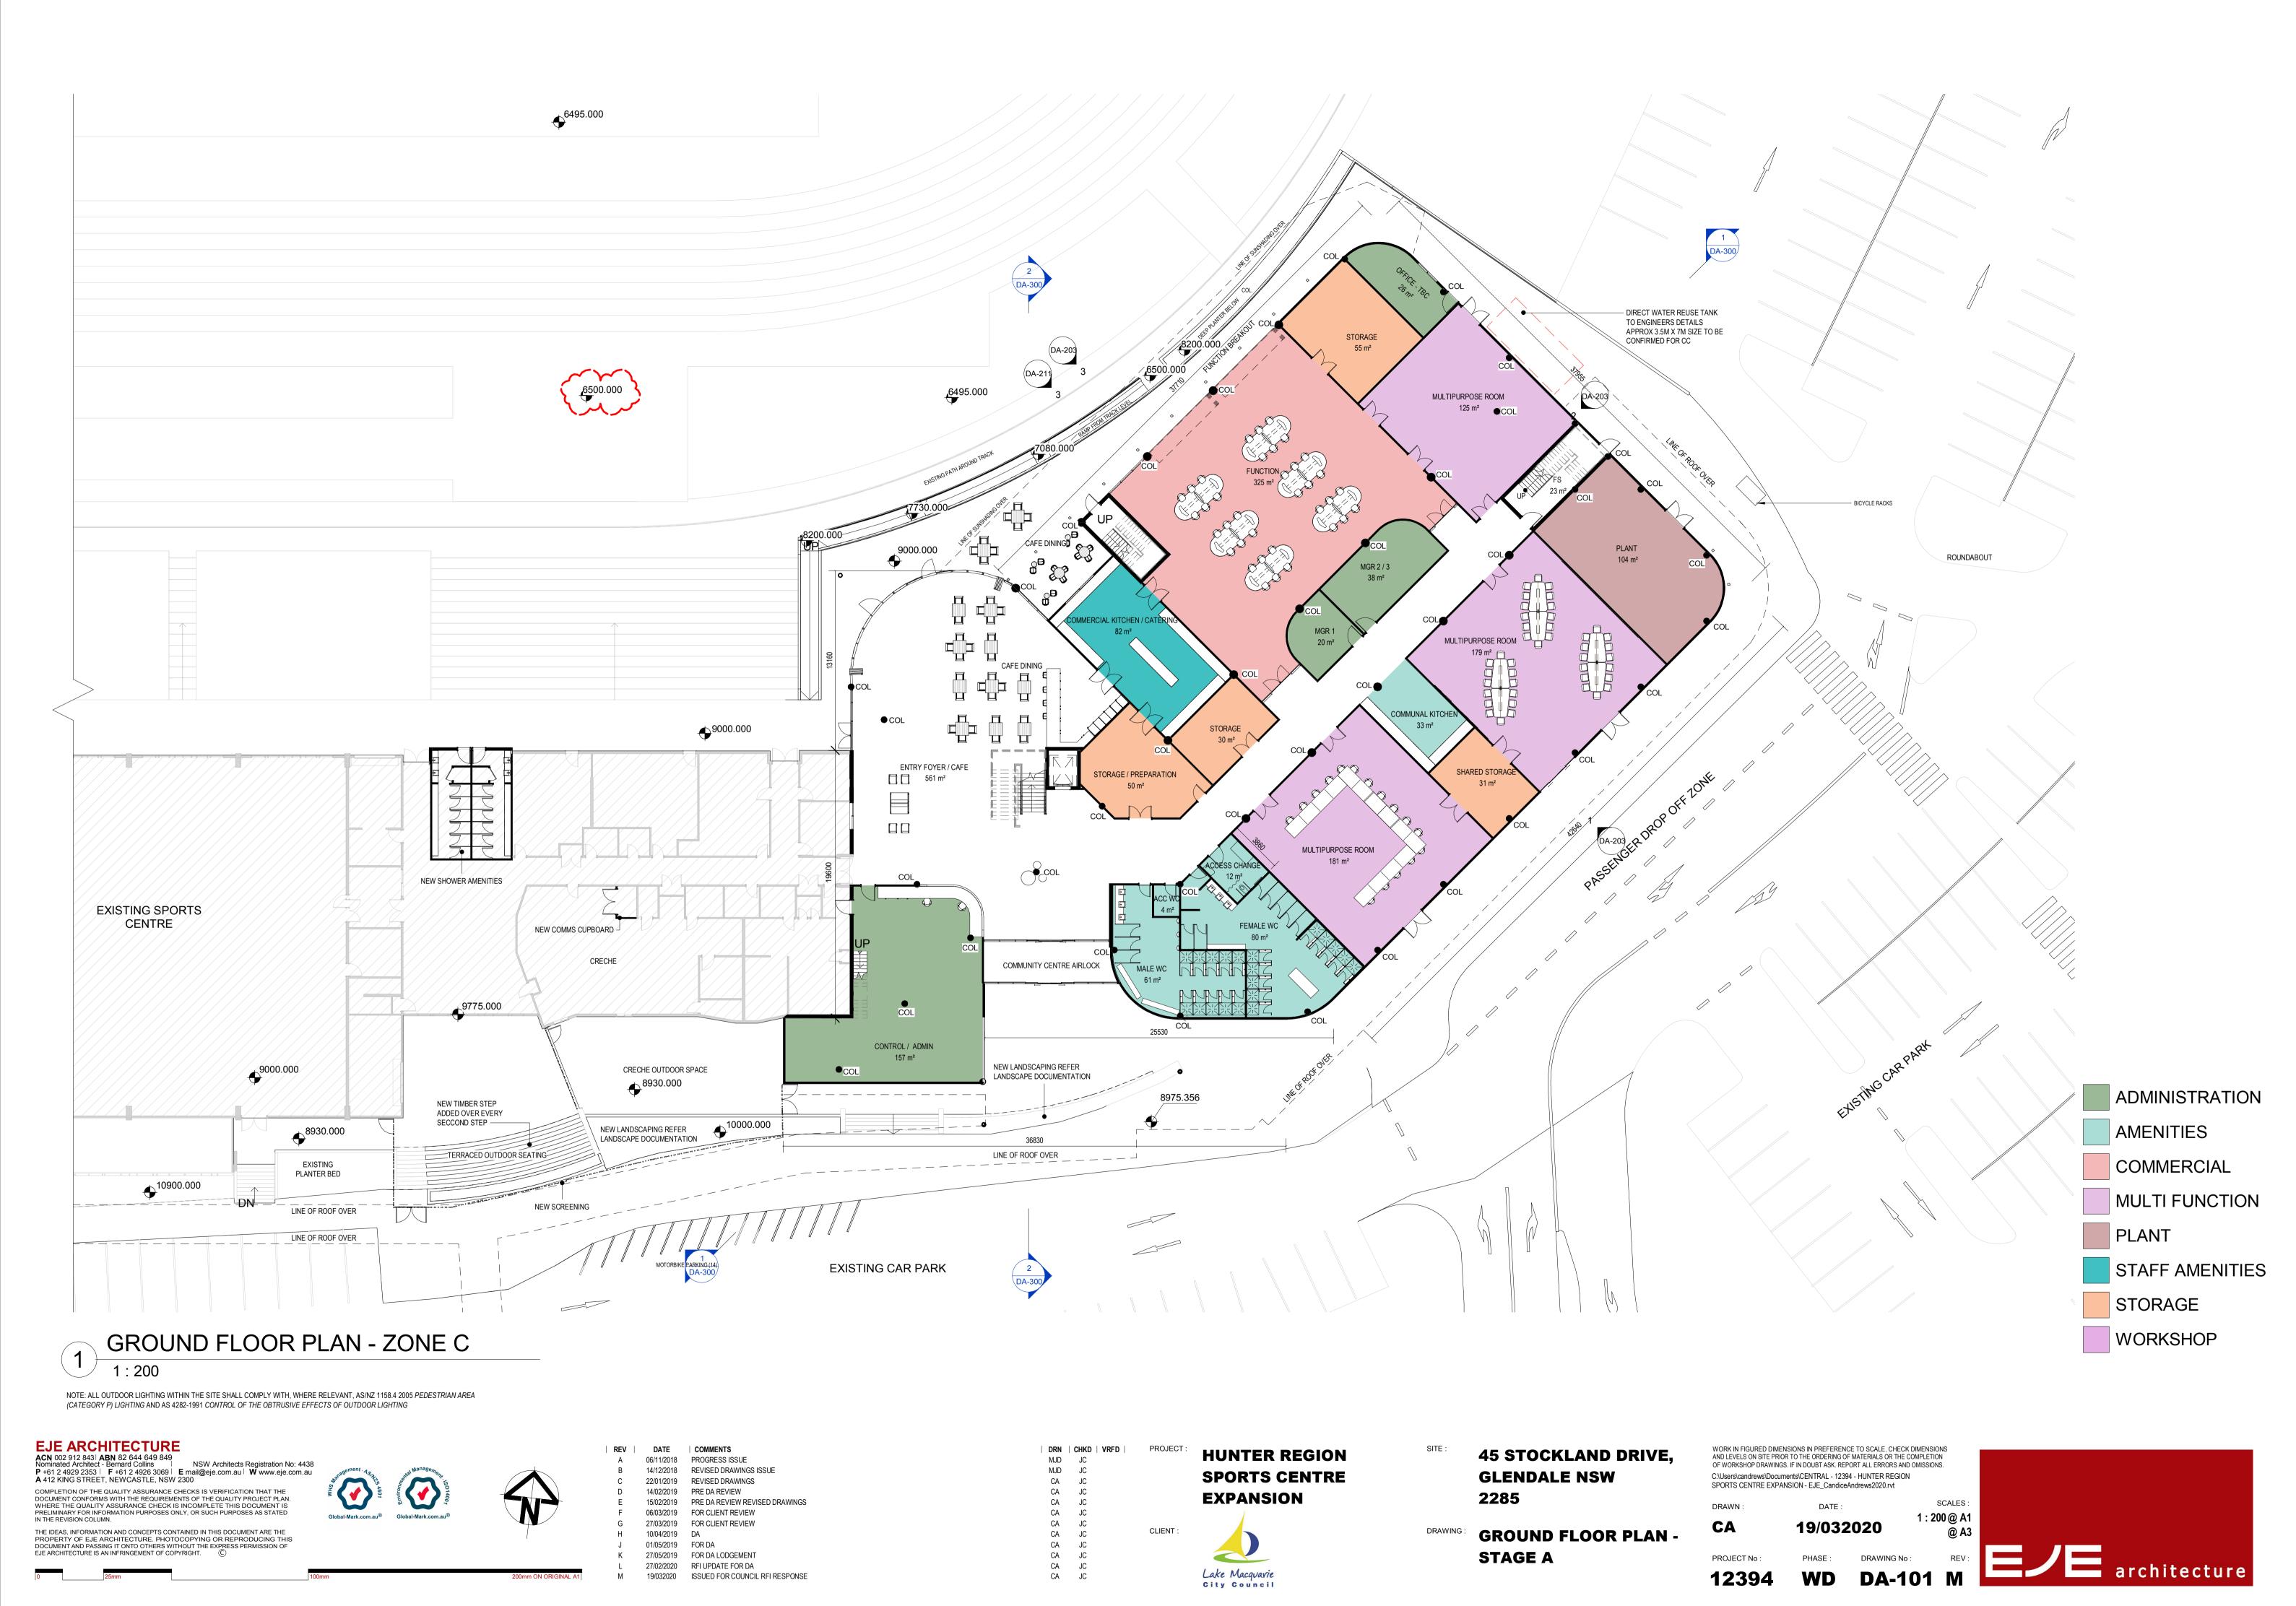

19/032020 ISSUED FOR COUNCIL RFI RESPONSE

CA JC CA JC CA JC

**EXPANSION** 

2285

**FIRST FLOOR PLAN -**STAGE A

C:\Users\candrews\Documents\CENTRAL - 12394 - HUNTER REGION SPORTS CENTRE EXPANSION - EJE\_CandiceAndrews2020.rvt

DRAWN: CA

SCALES: 1 : 200 @ A1 19/032020 1:200@A3

PROJECT No:

COMPLETION OF THE QUALITY ASSURANCE CHECKS IS VERIFICATION THAT THE DOCUMENT CONFORMS WITH THE REQUIREMENTS OF THE QUALITY PROJECT PLAN. WHERE THE QUALITY ASSURANCE CHECK IS INCOMPLETE THIS DOCUMENT IS PRELIMINARY FOR INFORMATION PURPOSES ONLY, OR SUCH PURPOSES AS STATED IN THE REVISION COLUMN. THE IDEAS, INFORMATION AND CONCEPTS CONTAINED IN THIS DOCUMENT ARE THE PROPERTY OF EJE ARCHITECTURE. PHOTOCOPYING OR REPRODUCING THIS DOCUMENT AND PASSING IT ONTO OTHERS WITHOUT THE EXPRESS PERMISSION OF EJE ARCHITECTURE IS AN INFRINGEMENT OF COPYRIGHT.