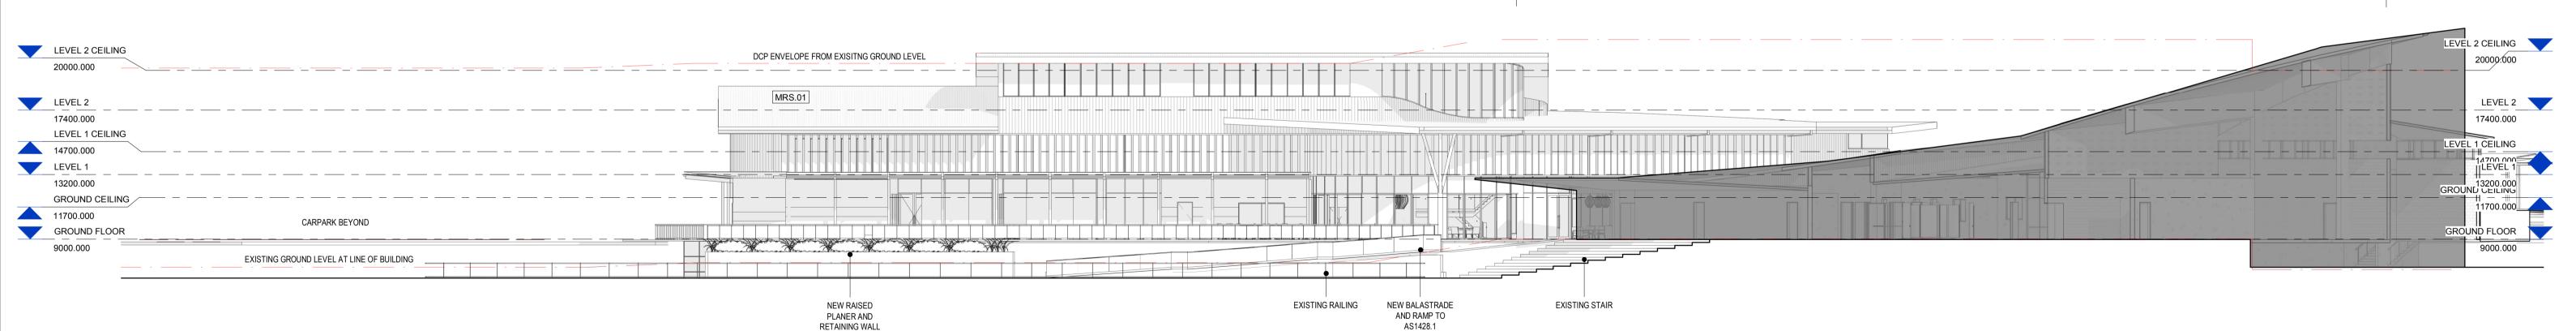

Global-Mark.com.au®

19/032020 ISSUED FOR COUNCIL RFI RESPONSE

HUNTER REGION SPORTS CENTRE EXPANSION

Lake Macquarie

City Council

45 STOCKLAND DRIVE, GLENDALE NSW 2285

**ELEVATIONS STAGE A** 

WORK IN FIGURED DIMENSIONS IN PREFERENCE TO SCALE. CHECK DIMENSIONS AND LEVELS ON SITE PRIOR TO THE ORDERING OF MATERIALS OR THE COMPLETION OF WORKSHOP DRAWINGS. IF IN DOUBT ASK. REPORT ALL ERRORS AND OMISSIONS.

C:\Users\candrews\Documents\CENTRAL - 12394 - HUNTER REGION SPORTS CENTRE EXPANSION - EJE\_CandiceAndrews2020.rvt

DRAWN:

DATE:

SCALES:

1:200 @ A1
@ A3

PROJECT No:
PHASE:
DRAWING No:
REV:

EXISTING SPORTS CENTRE

EXISTING SPORTS CENTRE

EJE ARCHITECTURE

ACN 002 912 843 | ABN 82 644 649 849
Nominated Architect - Bernard Collins | NSW Architects Registration No: 4438

P +61 2 4929 2353 | F +61 2 4926 3069 | E mail@eje.com.au | W www.eje.com.au