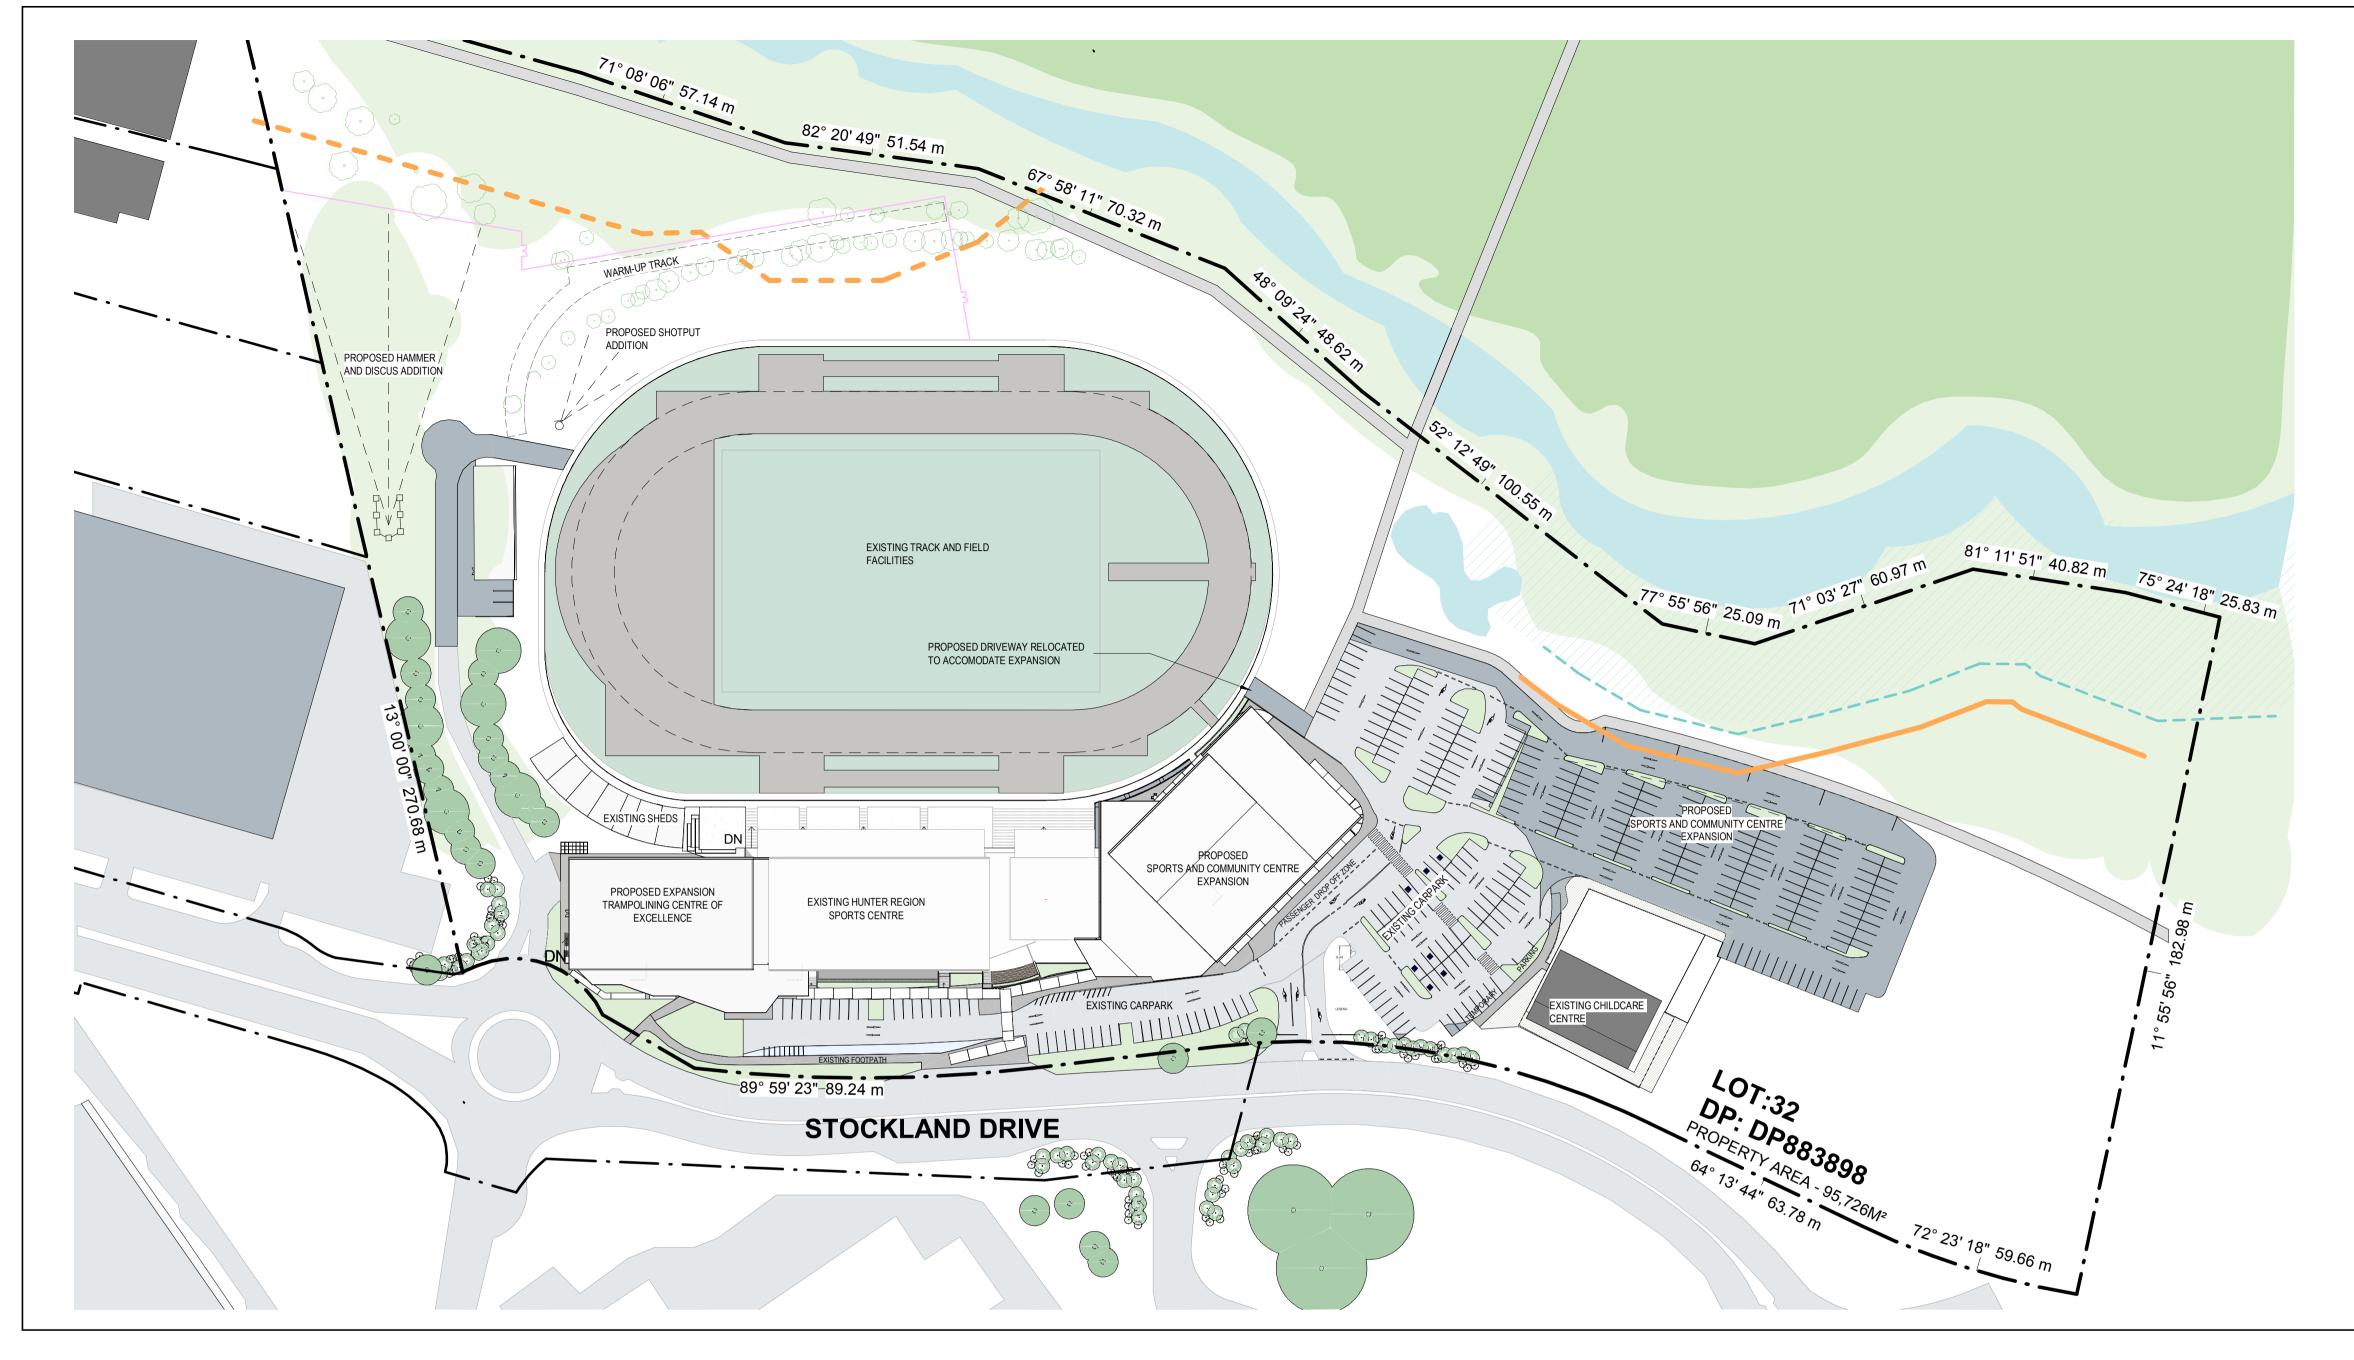

NTER REGION RTS CENTRE **ANSION** 

45 STOCKLAND DRIVE, **GLENDALE NSW** 2285

SITE PLAN PROPOSED

WORK IN FIGURED DIMENSIONS IN PREFERENCE TO SCALE. CHECK DIMENSIONS AND LEVELS ON SITE PRIOR TO THE ORDERING OF MATERIALS OR THE COMPLETION OF WORKSHOP DRAWINGS. IF IN DOUBT ASK. REPORT ALL ERRORS AND OMISSIONS. C:\Users\candrews\Documents\CENTRAL - 12394 - HUNTER REGION SPORTS CENTRE EXPANSION - EJE\_CandiceAndrews2020.rvt DRAWN:

SCALES: As indicated @ A1 19/032020 PROJECT No:

BE DEVELOPED IN STAGE 2

EJE ARCHITECTURE

ACN 002 912 843 | ABN 82 644 649 849
Nominated Architect - Bernard Collins | NSW Architects Registration No: 4438

P +61 2 4929 2353 | F +61 2 4926 3069 | E mail@eje.com.au | W www.eje.com.au