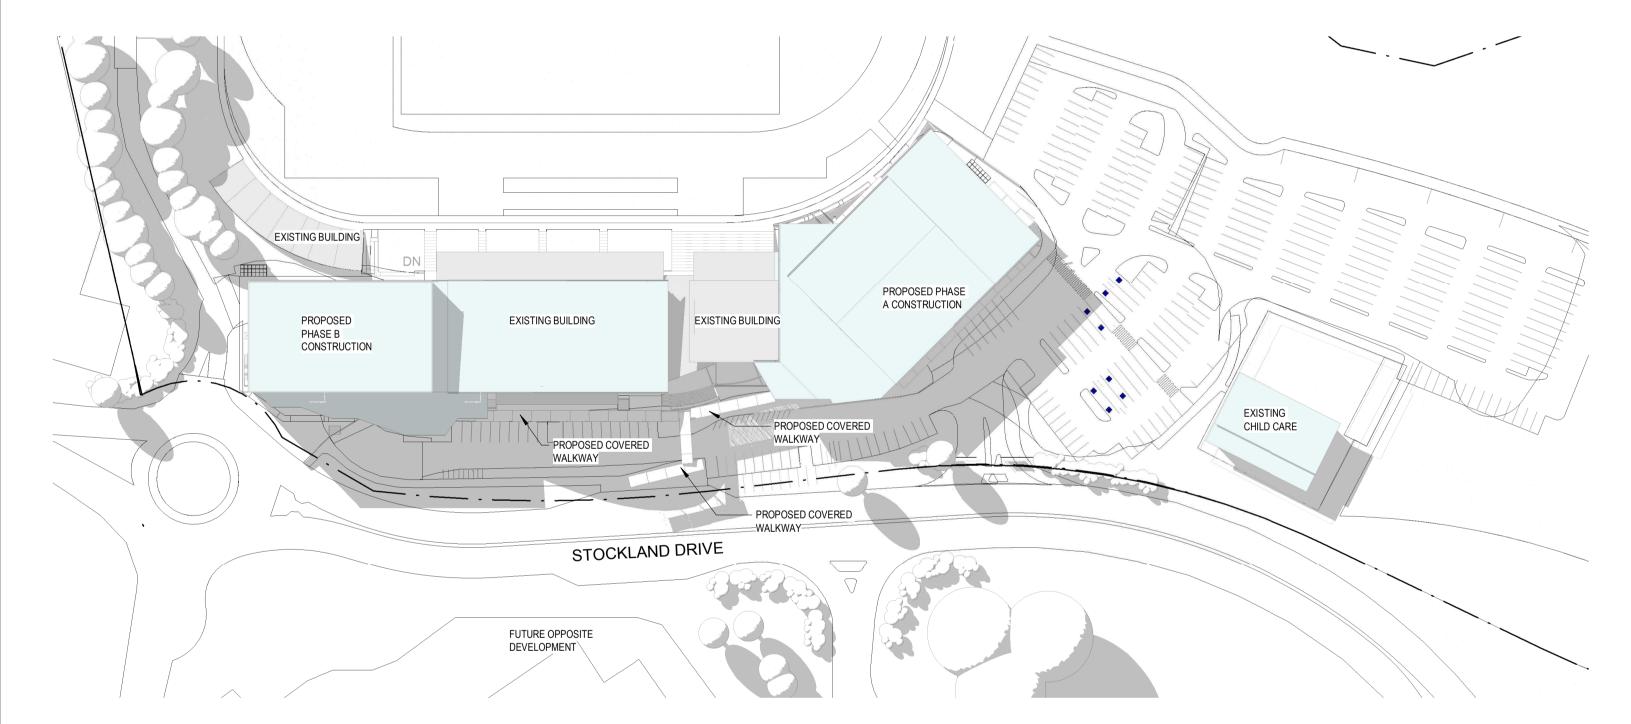

CA JC CA JC CA JC

**HUNTER REGION SPORTS CENTRE EXPANSION** 

Lake Macquarie City Council

45 STOCKLAND DRIVE, **GLENDALE NSW** 2285

**PROPOSED STAGES** 

WORK IN FIGURED DIMENSIONS IN PREFERENCE TO SCALE. CHECK DIMENSIONS AND LEVELS ON SITE PRIOR TO THE ORDERING OF MATERIALS OR THE COMPLETION OF WORKSHOP DRAWINGS. IF IN DOUBT ASK. REPORT ALL ERRORS AND OMISSIONS. C:\Users\candrews\Documents\CENTRAL - 12394 - HUNTER REGION SPORTS CENTRE EXPANSION - EJE\_CandiceAndrews2020.rvt

SCALES: DRAWN: As indicated @ A1 TB 19/032020 PROJECT No:

STAGE A

STAGE B

CARPARK TO BE BUILT DURING STAGE 1 (A OR B)