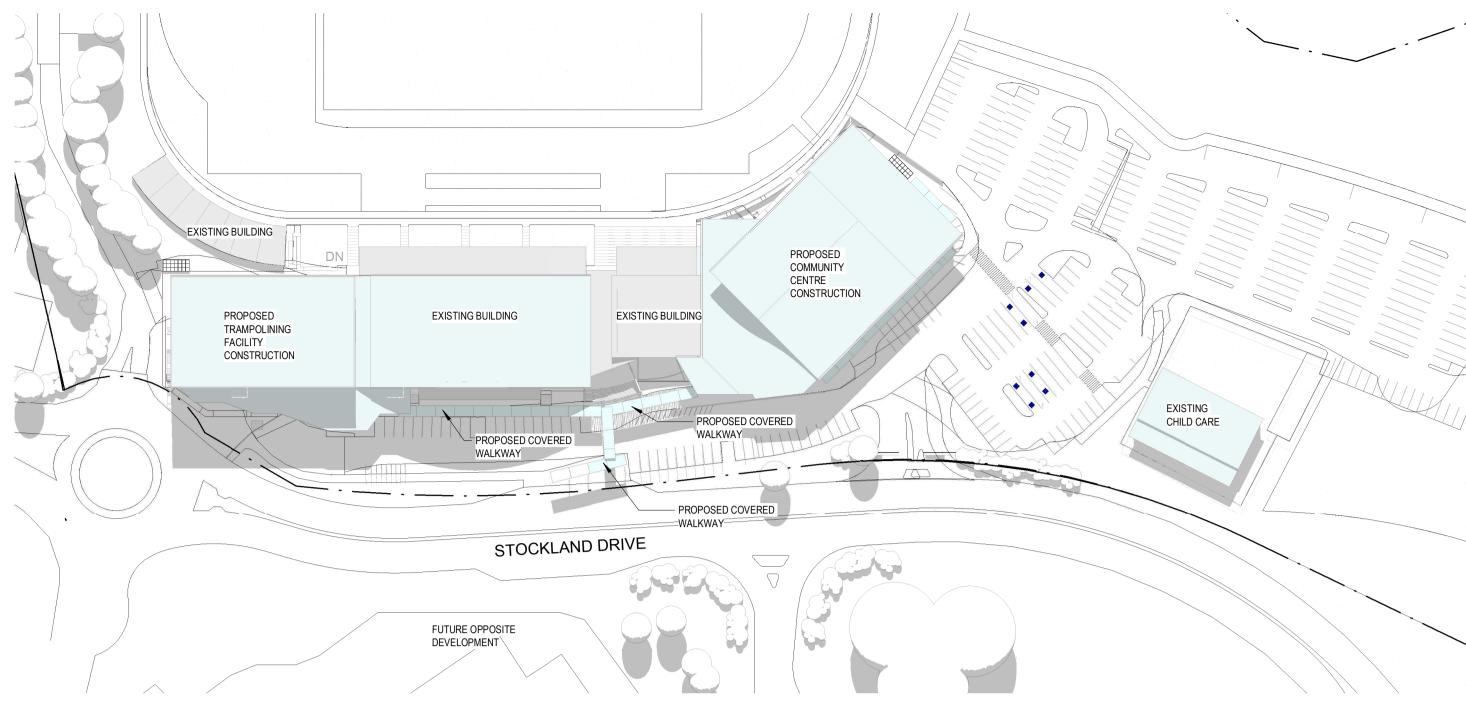

19/032020 ISSUED FOR COUNCIL RFI RESPONSE

CLIENT: CA JC CA JC CA JC CA JC CA JC

**SPORTS CENTRE EXPANSION** 

Lake Macquarie

City Council

**GLENDALE NSW** 2285

**EXISTING SITE & DEMOLITION PLAN** 

OF WORKSHOP DRAWINGS. IF IN DOUBT ASK. REPORT ALL ERRORS AND OMISSIONS. C:\Users\candrews\Documents\CENTRAL - 12394 - HUNTER REGION SPORTS CENTRE EXPANSION - EJE\_CandiceAndrews2020.rvt DRAWN: DATE: