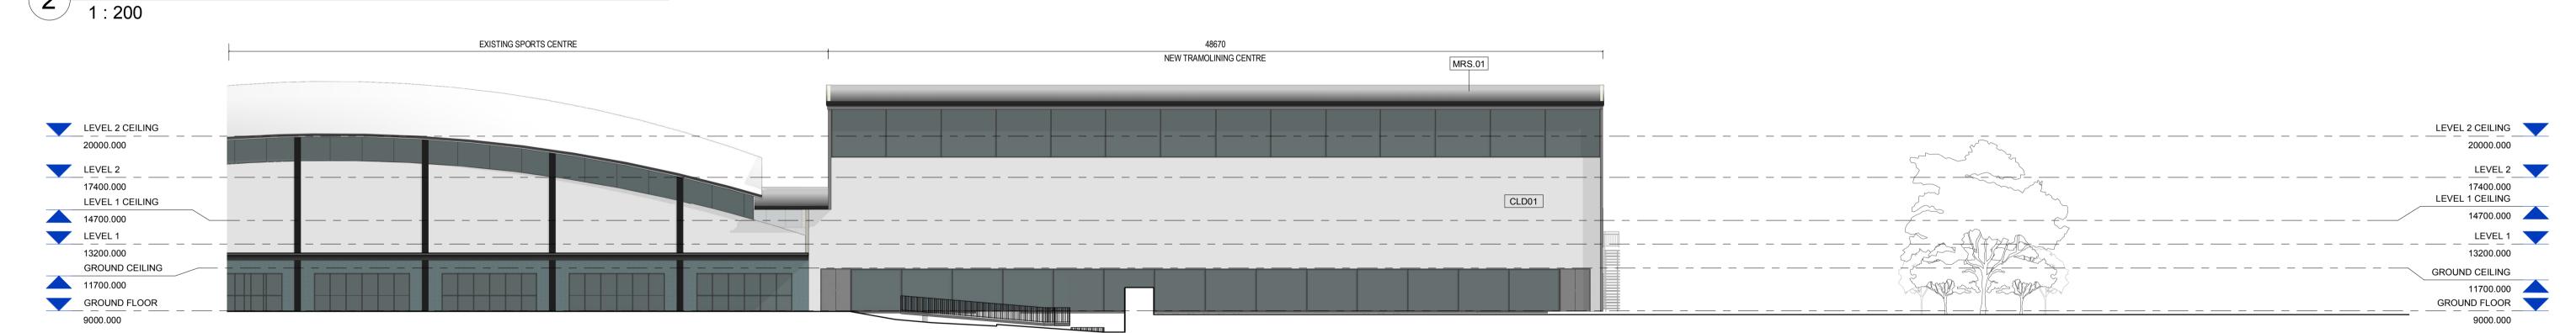

CA JC CLIENT: CA JC CA JC

**HUNTER REGION SPORTS CENTRE EXPANSION** 

Lake Macquarie

City Council

45 STOCKLAND DRIVE, **GLENDALE NSW** 2285 **ELEVATIONS STAGE B** 

WORK IN FIGURED DIMENSIONS IN PREFERENCE TO SCALE. CHECK DIMENSIONS AND LEVELS ON SITE PRIOR TO THE ORDERING OF MATERIALS OR THE COMPLETION OF WORKSHOP DRAWINGS. IF IN DOUBT ASK. REPORT ALL ERRORS AND OMISSIONS. C:\Users\candrews\Documents\CENTRAL - 12394 - HUNTER REGION SPORTS CENTRE EXPANSION - EJE\_CandiceAndrews2020.rvt DRAWN: DATE: CA 19/032020

## 3 STAGE B- ELEVATION 3 - MATERIALITY

| ID Code | Image | Supplier           | Item/ Description | Model/ Finish |
|---------|-------|--------------------|-------------------|---------------|
| CLD01   |       | LYSAGHT            | DOMINION SURFMIST | WALLS         |
| CLD.02  |       | JAMES HARDIE       | EXOTECH           | WALLS         |
| MRS.01  |       | BLUESCOPE OR EQUAL | SURFMIST          | ROOF          |

| ID Code | Image | Supplier | Item/ Description   | Model/ Finish |
|---------|-------|----------|---------------------|---------------|
| RS.01   |       | DANPAL   | ICE                 | ROOF          |
| TBR.01  |       | INNOWOOD | American Oak Screen | FINISHES      |