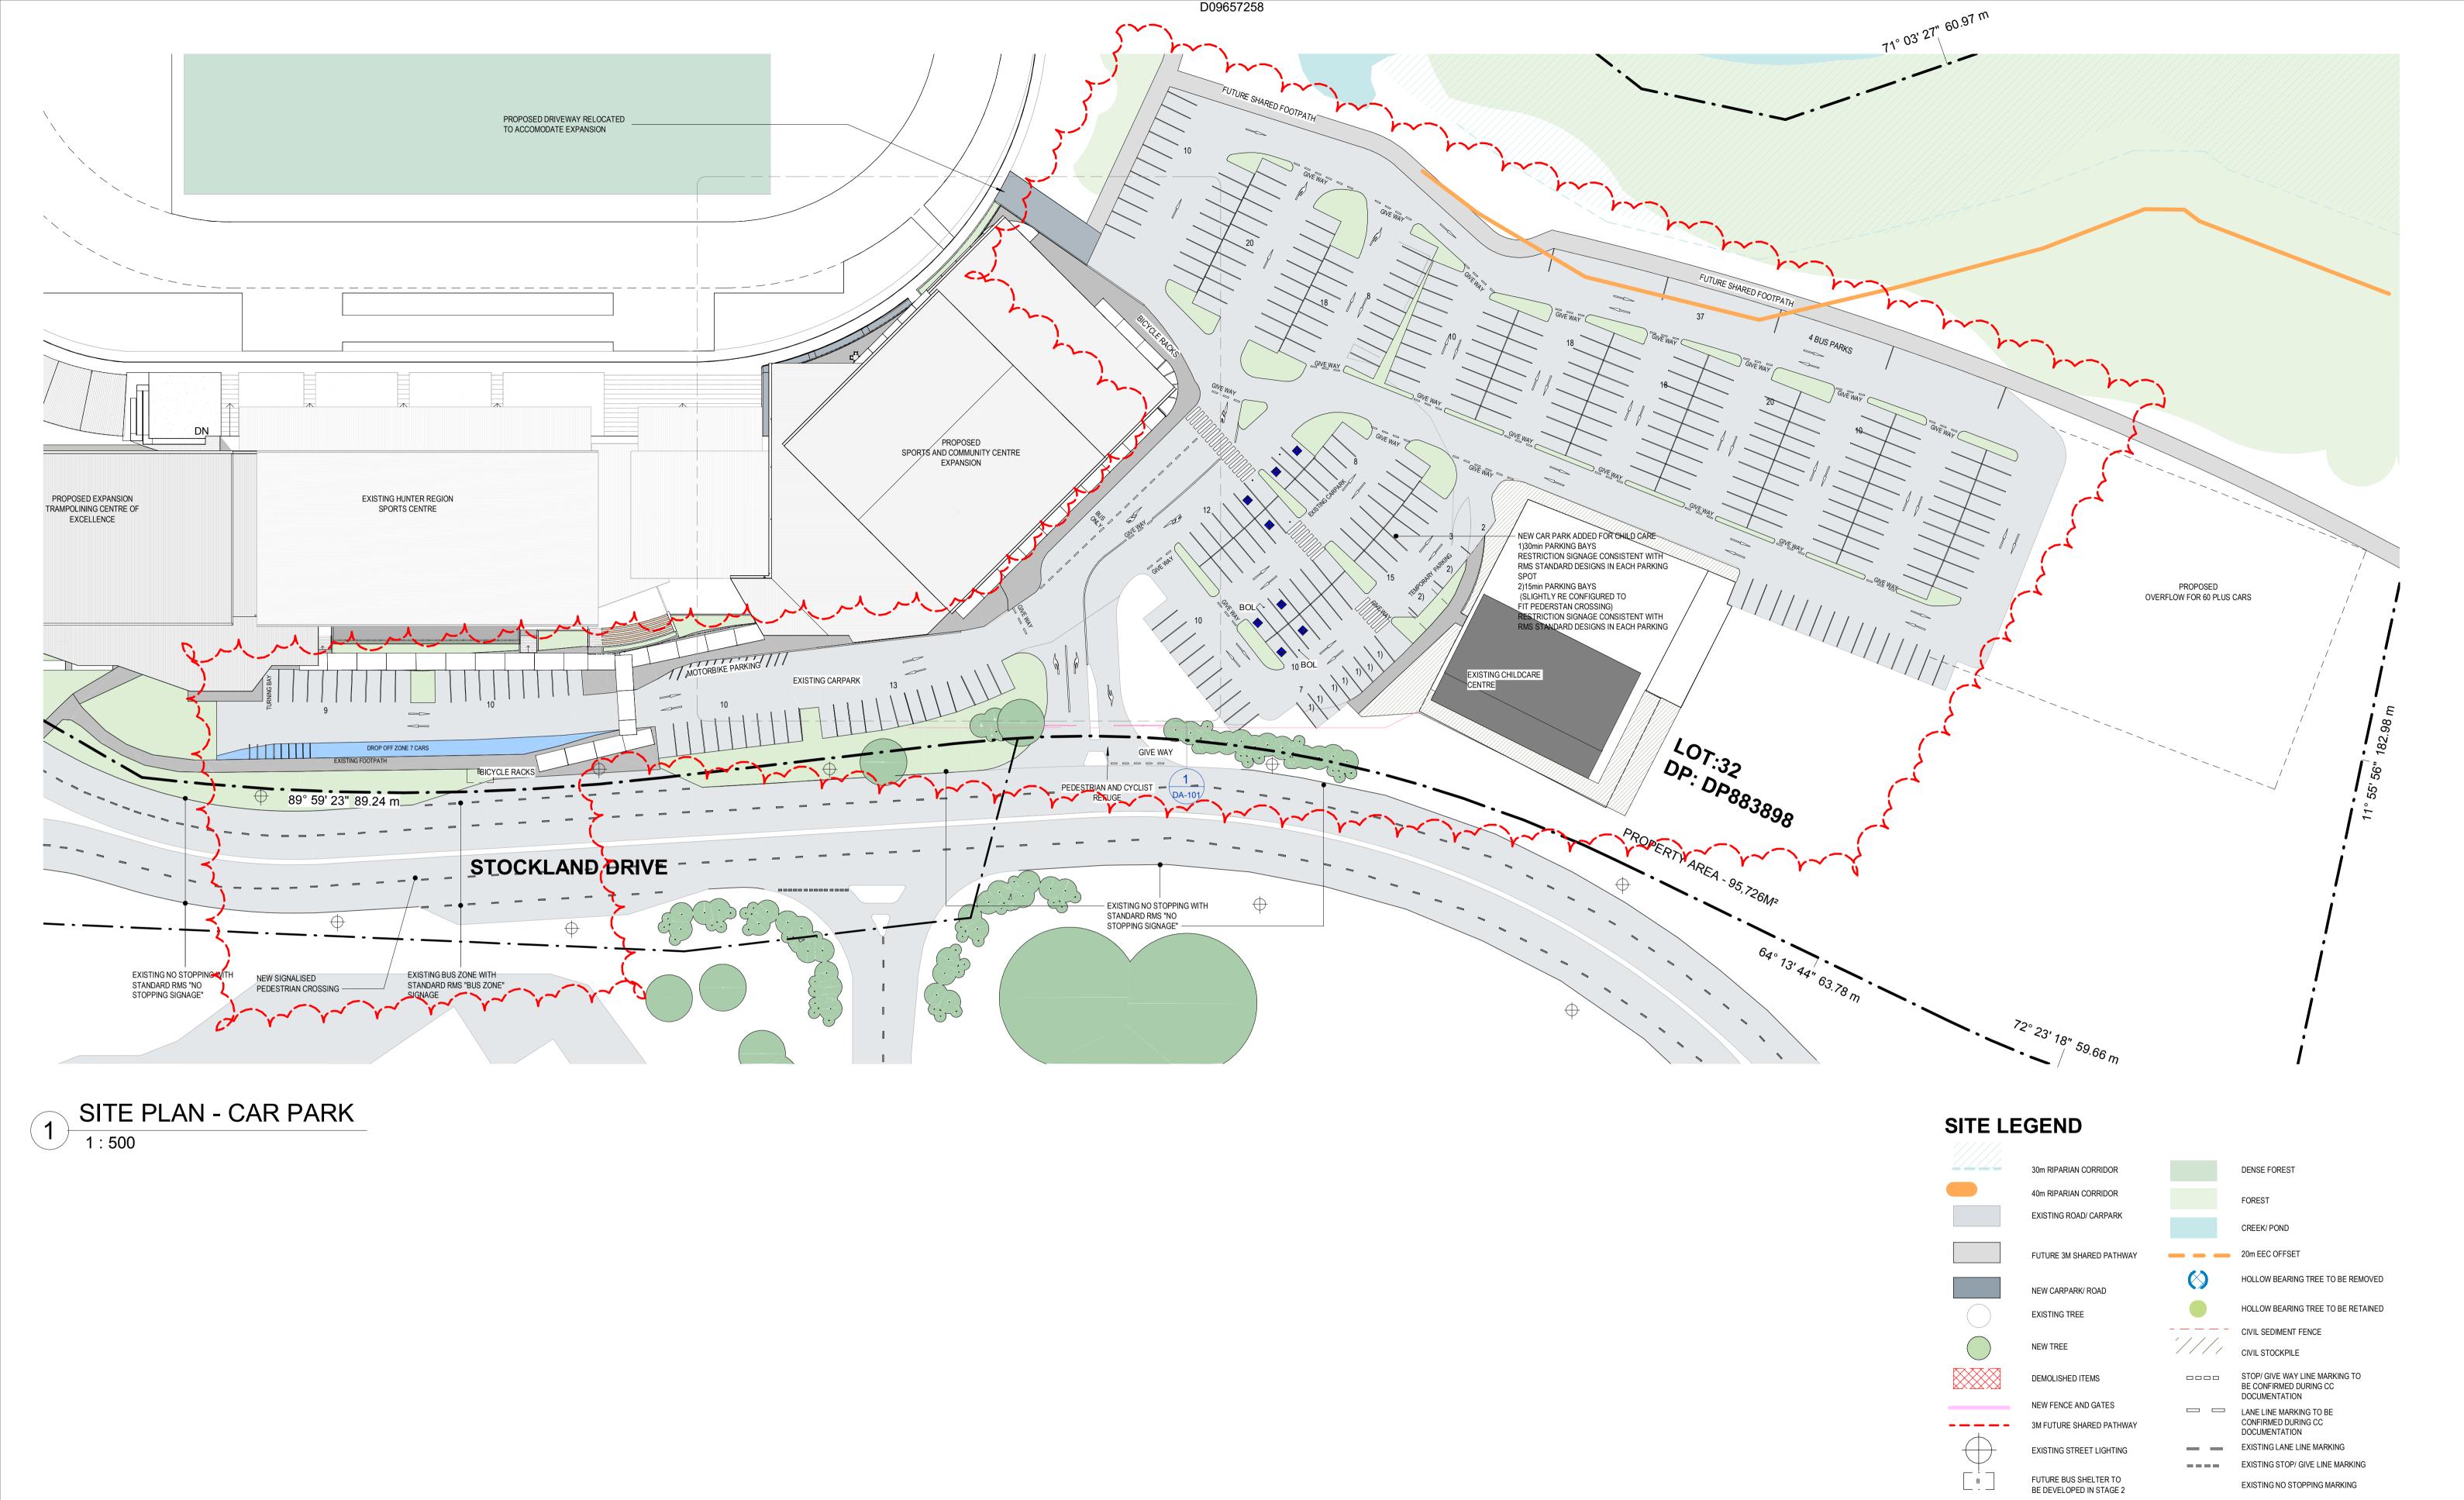

EJE ARCHITECTURE IS AN INFRINGEMENT OF COPYRIGHT.

DATE | COMMENTS PRE DA REVIEW REVISED DRAWINGS 15/02/2019 06/03/2019 FOR CLIENT REVIEW 27/03/2019 FOR CLIENT REVIEW 10/04/2019 DA 01/05/2019 FOR DA 27/05/2019 FOR DA LODGEMENT 22/10/2019 FOR CLIENT REVIEW 17/02/2020 CAPARK RE-DESIGN 20/02/2020 CAPARK RE-DESIGN 27/02/2020 RFI UPDATE FOR DA

19/032020 ISSUED FOR COUNCIL RFI RESPONSE

DRN | CHKD | VRFD | CA JC CA JC CLIENT: CA JC CA JC CA JC CA JC

**HUNTER REGION SPORTS CENTRE EXPANSION** 

Lake Macquarie City Council 45 STOCKLAND DRIVE, **GLENDALE NSW** 2285

**CARPARK** 

WORK IN FIGURED DIMENSIONS IN PREFERENCE TO SCALE. CHECK DIMENSIONS AND LEVELS ON SITE PRIOR TO THE ORDERING OF MATERIALS OR THE COMPLETION OF WORKSHOP DRAWINGS. IF IN DOUBT ASK. REPORT ALL ERRORS AND OMISSIONS. C:\Users\candrews\Documents\CENTRAL - 12394 - HUNTER REGION SPORTS CENTRE EXPANSION - EJE\_CandiceAndrews2020.rvt SCALES: DRAWN: DATE: As indicated @ A1 CA 19/032020

PHASE:

PROJECT No:

NOTE: DETAILED CARPARK DESIGN TO BE CONFIRMED AT

CONSTRUCTION CERTIFICATE