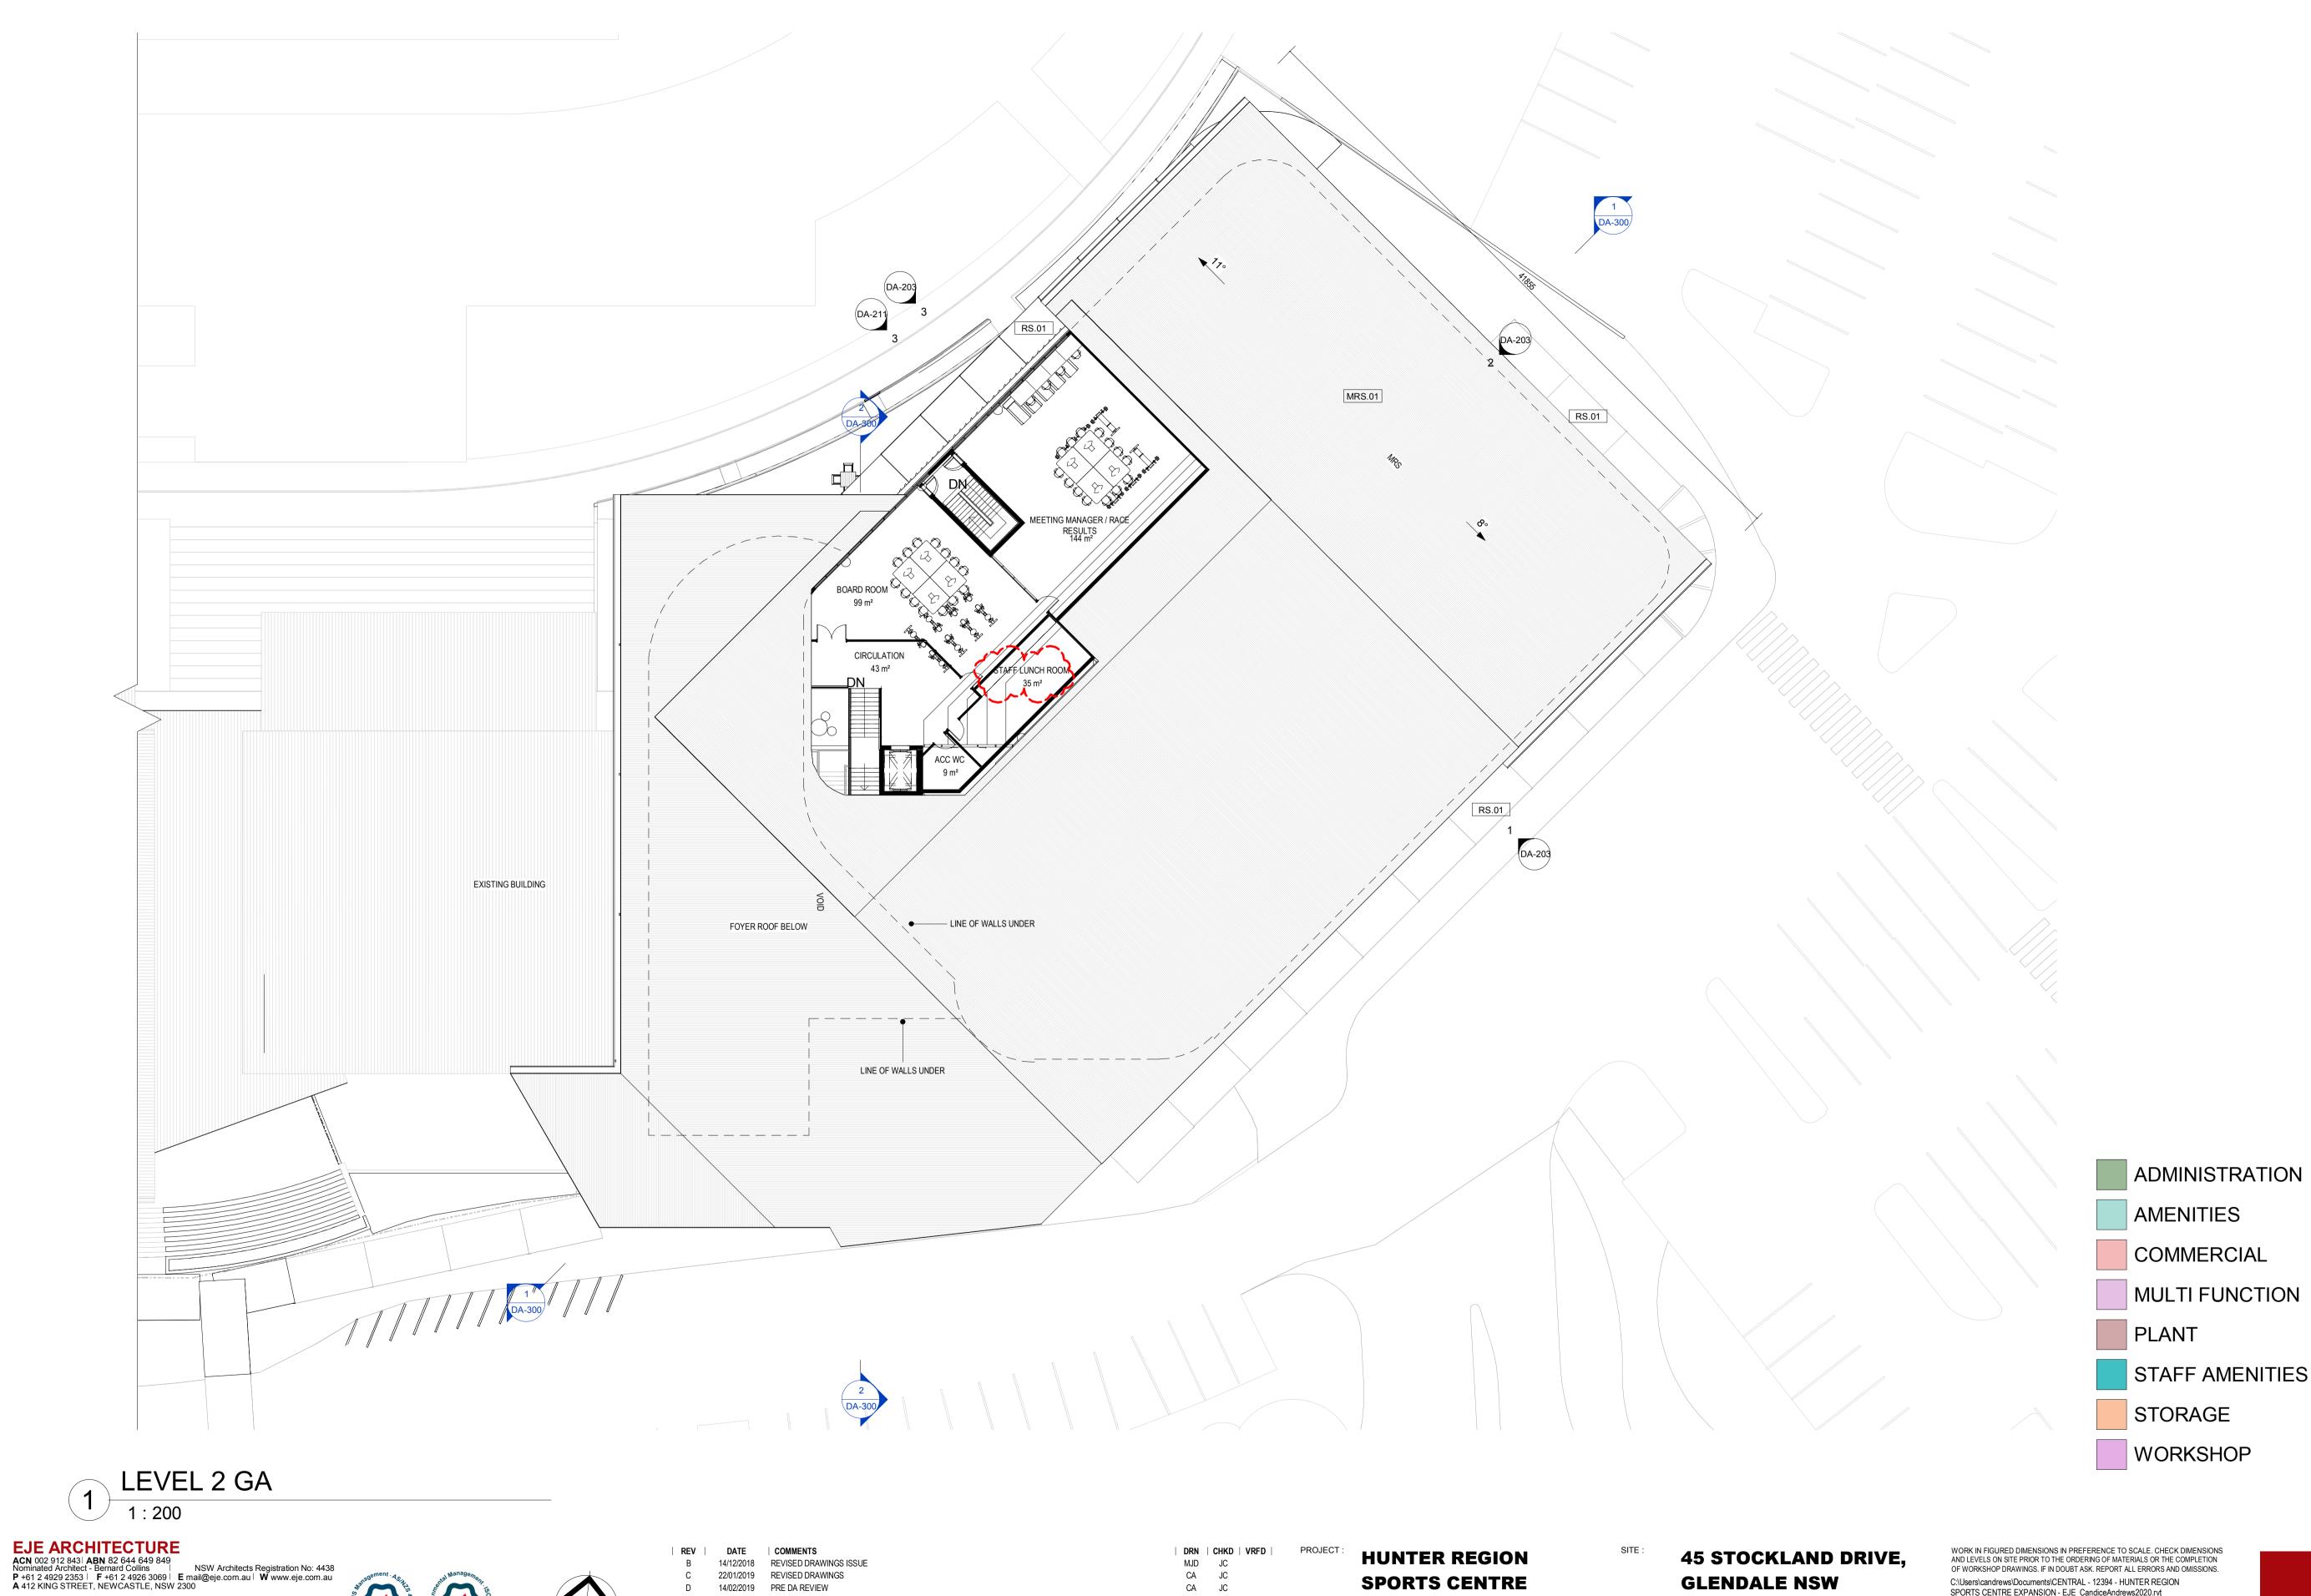

**SECOND FLOOR PLAN -**STAGE A

WORK IN FIGURED DIMENSIONS IN PREFERENCE TO SCALE. CHECK DIMENSIONS AND LEVELS ON SITE PRIOR TO THE ORDERING OF MATERIALS OR THE COMPLETION OF WORKSHOP DRAWINGS. IF IN DOUBT ASK. REPORT ALL ERRORS AND OMISSIONS. C:\Users\candrews\Documents\CENTRAL - 12394 - HUNTER REGION SPORTS CENTRE EXPANSION - EJE\_CandiceAndrews2020.rvt

DRN | CHKD | VRFD | CA JC CA JC CA JC CLIENT:

**HUNTER REGION SPORTS CENTRE EXPANSION** 

45 STOCKLAND DRIVE, **GLENDALE NSW** 2285

**WARM UP FACILITIES** 

WORK IN FIGURED DIMENSIONS IN PREFERENCE TO SCALE. CHECK DIMENSIONS AND LEVELS ON SITE PRIOR TO THE ORDERING OF MATERIALS OR THE COMPLETION OF WORKSHOP DRAWINGS. IF IN DOUBT ASK. REPORT ALL ERRORS AND OMISSIONS. C:\Users\candrews\Documents\CENTRAL - 12394 - HUNTER REGION SPORTS CENTRE EXPANSION - EJE\_CandiceAndrews2020.rvt