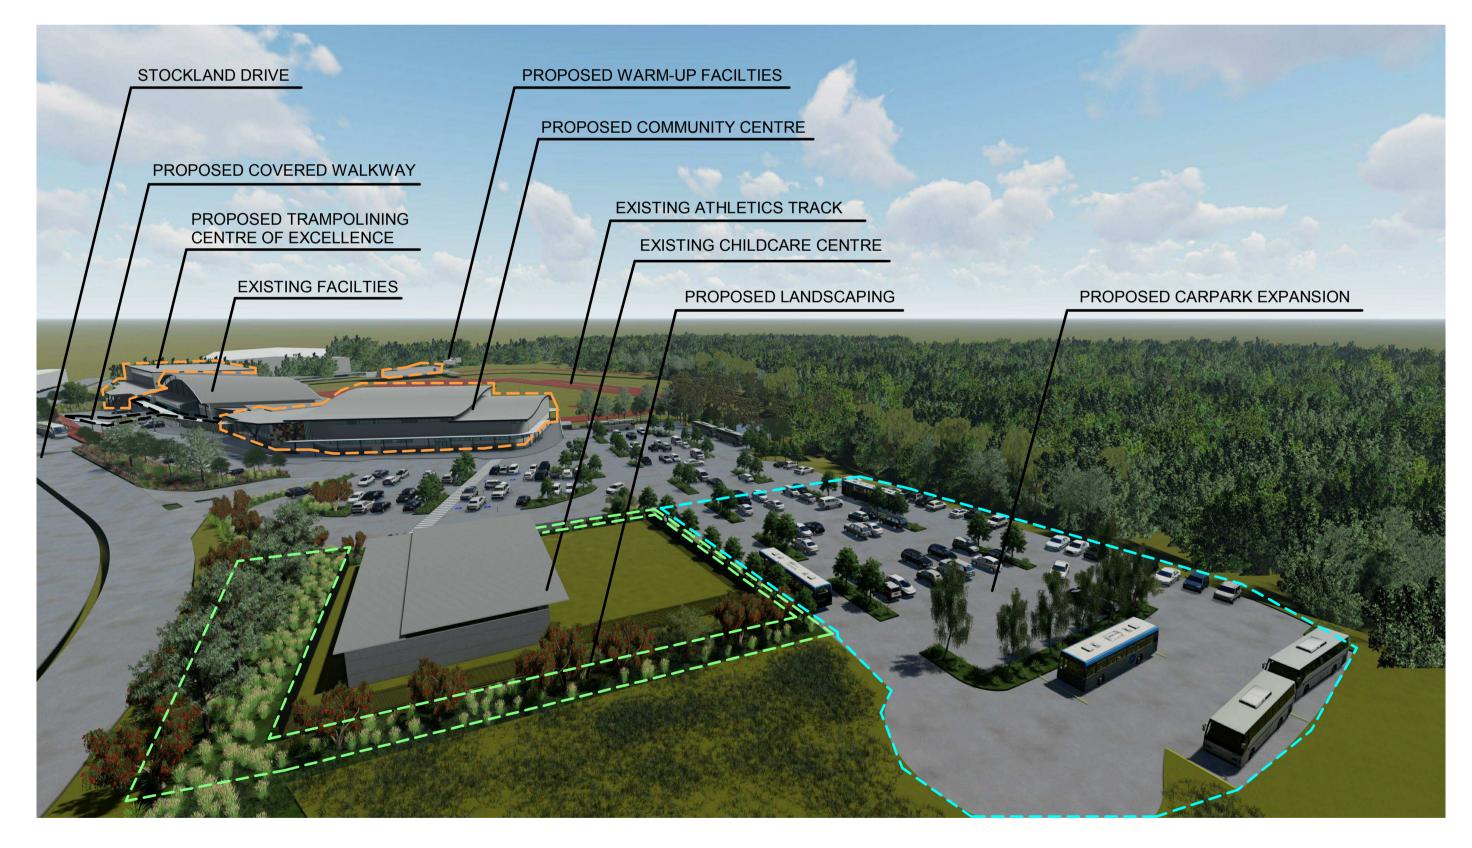

EVIEW 15/02/2019 PRE DA REVIEW REVISED DRAWINGS 06/03/2019 FOR CLIENT REVIEW 27/03/2019 FOR CLIENT REVIEW 10/04/2019 DA 01/05/2019 FOR DA 27/05/2019 FOR DA LODGEMENT 27/02/2020 RFI UPDATE FOR DA

19/032020 ISSUED FOR COUNCIL RFI RESPONSE

DRN | CHKD | VRFD | MJD JC MJD JC CA JC CA JC CA JC CA JC CA JC



Lake Macquarie City Council



45 STOCKLAND DRIVE, **GLENDALE NSW** 2285

SHADOW DIAGRAMS

WORK IN FIGURED DIMENSIONS IN PREFERENCE TO SCALE. CHECK DIMENSIONS AND LEVELS ON SITE PRIOR TO THE ORDERING OF MATERIALS OR THE COMPLETION OF WORKSHOP DRAWINGS. IF IN DOUBT ASK. REPORT ALL ERRORS AND OMISSIONS. C:\Users\candrews\Documents\CENTRAL - 12394 - HUNTER REGION SPORTS CENTRE EXPANSION - EJE\_CandiceAndrews2020.rvt DRAWN:

DATE: 19/032020

PROJECT No:

12394

SCALES: 1:1000@A1 1:600@A3







EJE ARCHITECTURE

ACN 002 912 843 ABN 82 644 649 849
Nominated Architect - Bernard Collins | NSW Architects Registration No: 4438

P +61 2 4929 2353 | F +61 2 4926 3069 | E mail@eje.com.au | W www.eje.com.au

A 412 KING STREET, NEWCASTLE, NSW 2300

COMPLETION OF THE QUALITY ASSURANCE CHECKS IS VERIFICATION THAT THE DOCUMENT CONFORMS WITH THE REQUIREMENTS OF THE QUALITY PROJECT PLAN. WHERE THE QUALITY ASSURANCE CHECK IS INCOMPLETE THIS DOCUMENT IS PRELIMINARY FOR INFORMATION PURPOSES ONLY, OR SUCH PURPOSES AS STATED IN THE REVISION COLUMN. THE IDEAS, INFORMATION AND CONCEPTS CONTAINED IN THIS DOCUMENT ARE THE PROPERTY OF EJE ARCHITECTURE. PHOTOCOPYING OR REPRODUCING THIS DOCUMENT AND PASSING IT ONTO OTHERS WITHOUT THE EXPRESS PERMISSION OF EJE ARCHITECTURE IS AN INFRINGEMENT OF COPYRIGHT.