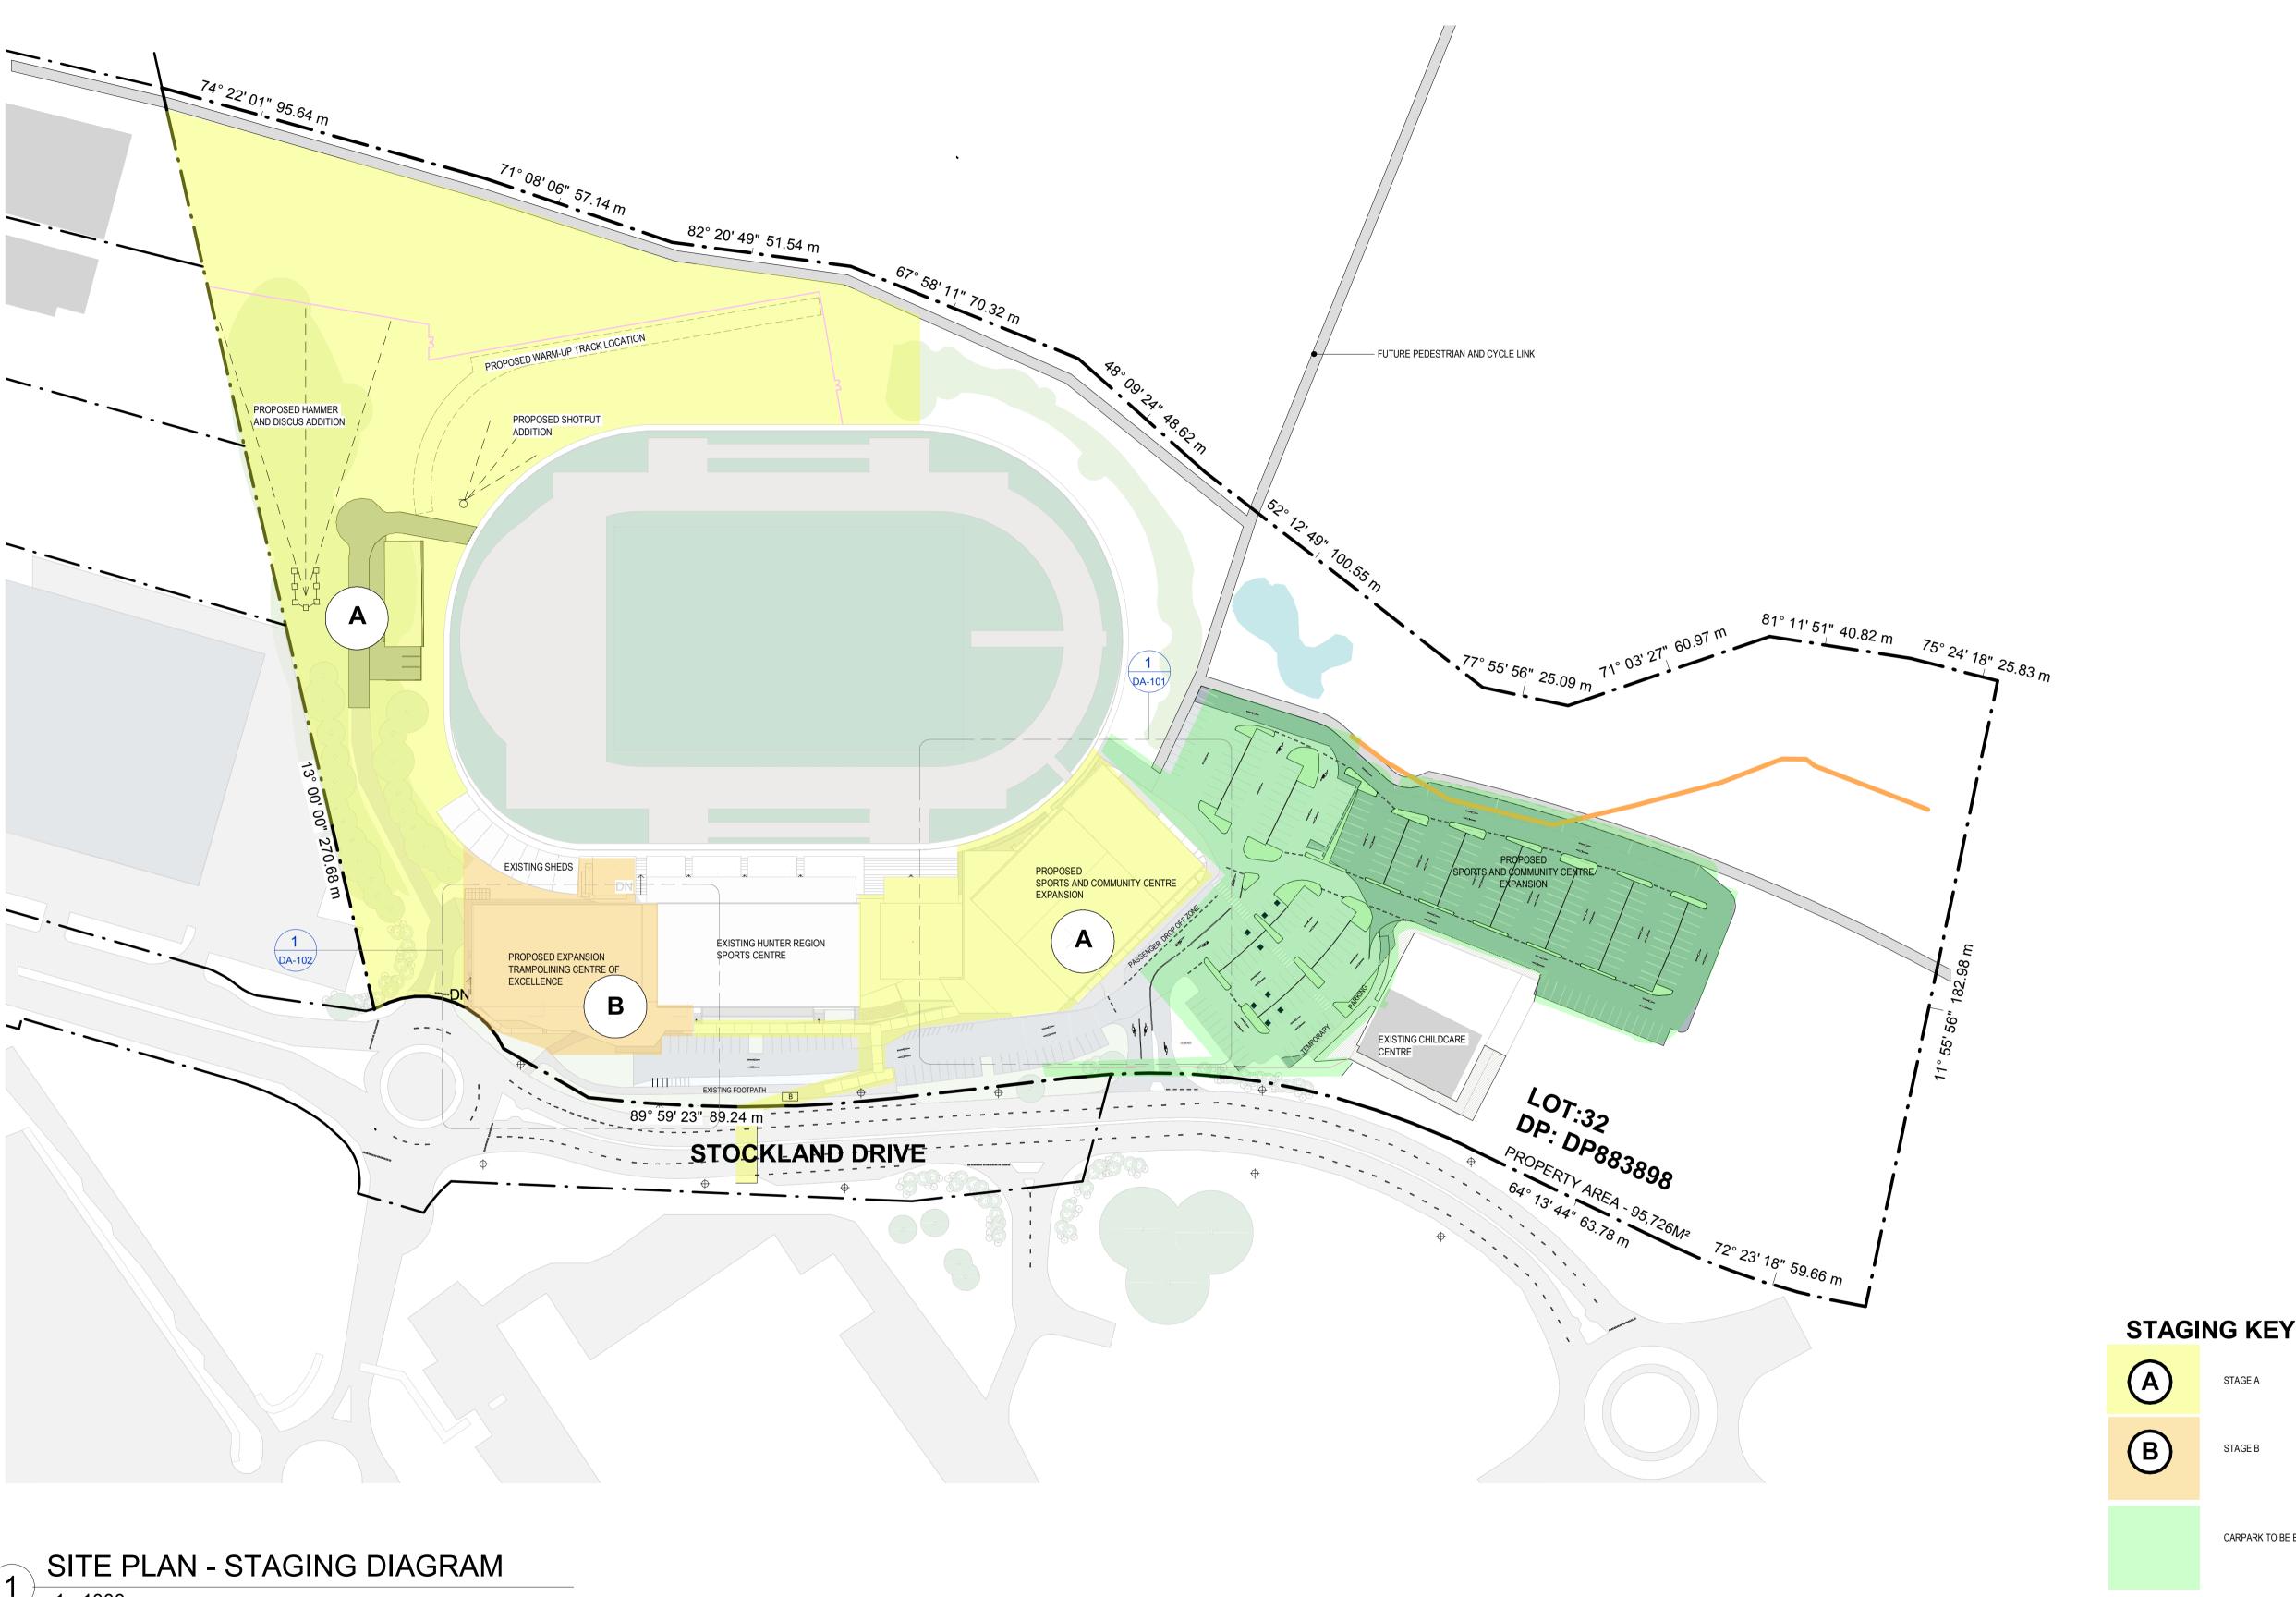

CA JC CA JC CA JC

**HUNTER REGION SPORTS CENTRE EXPANSION** 

Lake Macquarie City Council

45 STOCKLAND DRIVE, **GLENDALE NSW** 2285

**PROPOSED STAGES** 

WORK IN FIGURED DIMENSIONS IN PREFERENCE TO SCALE. CHECK DIMENSIONS AND LEVELS ON SITE PRIOR TO THE ORDERING OF MATERIALS OR THE COMPLETION OF WORKSHOP DRAWINGS. IF IN DOUBT ASK. REPORT ALL ERRORS AND OMISSIONS. C:\Users\candrews\Documents\CENTRAL - 12394 - HUNTER REGION SPORTS CENTRE EXPANSION - EJE\_CandiceAndrews2020.rvt

SCALES: DRAWN: As indicated @ A1 TB 19/032020 PROJECT No:

STAGE A

STAGE B

CARPARK TO BE BUILT DURING STAGE 1 (A OR B)