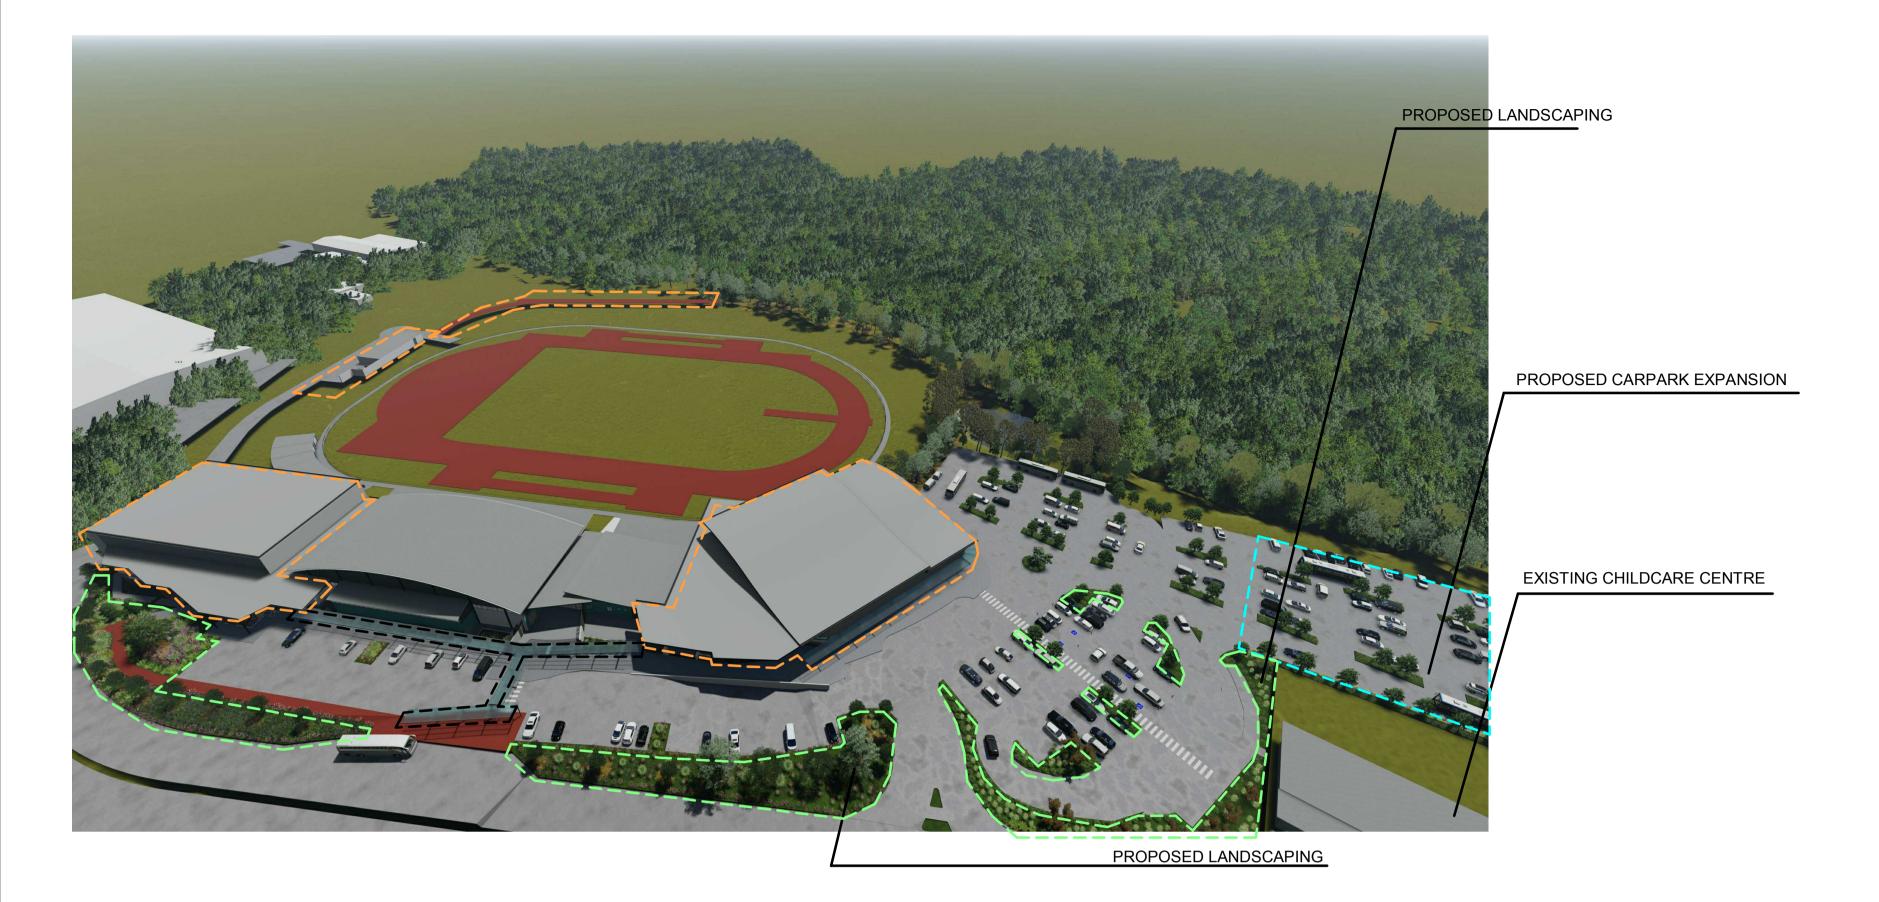

REVIEW 15/02/2019 PRE DA REVIEW REVISED DRAWINGS 06/03/2019 FOR CLIENT REVIEW 27/03/2019 FOR CLIENT REVIEW 10/04/2019 DA 01/05/2019 FOR DA 27/05/2019 FOR DA LODGEMENT 27/02/2020 RFI UPDATE FOR DA

19/032020 ISSUED FOR COUNCIL RFI RESPONSE

DRN | CHKD | VRFD | MJD JC MJD JC CA JC CA JC CA JC CA JC CA JC



Lake Macquarie City Council



45 STOCKLAND DRIVE, **GLENDALE NSW** 2285

SHADOW DIAGRAMS

WORK IN FIGURED DIMENSIONS IN PREFERENCE TO SCALE. CHECK DIMENSIONS AND LEVELS ON SITE PRIOR TO THE ORDERING OF MATERIALS OR THE COMPLETION OF WORKSHOP DRAWINGS. IF IN DOUBT ASK. REPORT ALL ERRORS AND OMISSIONS. C:\Users\candrews\Documents\CENTRAL - 12394 - HUNTER REGION SPORTS CENTRE EXPANSION - EJE\_CandiceAndrews2020.rvt DRAWN:

DATE: 19/032020

PROJECT No:

12394

SCALES: 1:1000@A1 1:600@A3







EJE ARCHITECTURE

ACN 002 912 843 ABN 82 644 649 849
Nominated Architect - Bernard Collins | NSW Architects Registration No: 4438

P +61 2 4929 2353 | F +61 2 4926 3069 | E mail@eje.com.au | W www.eje.com.au

A 412 KING STREET, NEWCASTLE, NSW 2300

COMPLETION OF THE QUALITY ASSURANCE CHECKS IS VERIFICATION THAT THE DOCUMENT CONFORMS WITH THE REQUIREMENTS OF THE QUALITY PROJECT PLAN. WHERE THE QUALITY ASSURANCE CHECK IS INCOMPLETE THIS DOCUMENT IS PRELIMINARY FOR INFORMATION PURPOSES ONLY, OR SUCH PURPOSES AS STATED IN THE REVISION COLUMN. THE IDEAS, INFORMATION AND CONCEPTS CONTAINED IN THIS DOCUMENT ARE THE PROPERTY OF EJE ARCHITECTURE. PHOTOCOPYING OR REPRODUCING THIS DOCUMENT AND PASSING IT ONTO OTHERS WITHOUT THE EXPRESS PERMISSION OF EJE ARCHITECTURE IS AN INFRINGEMENT OF COPYRIGH