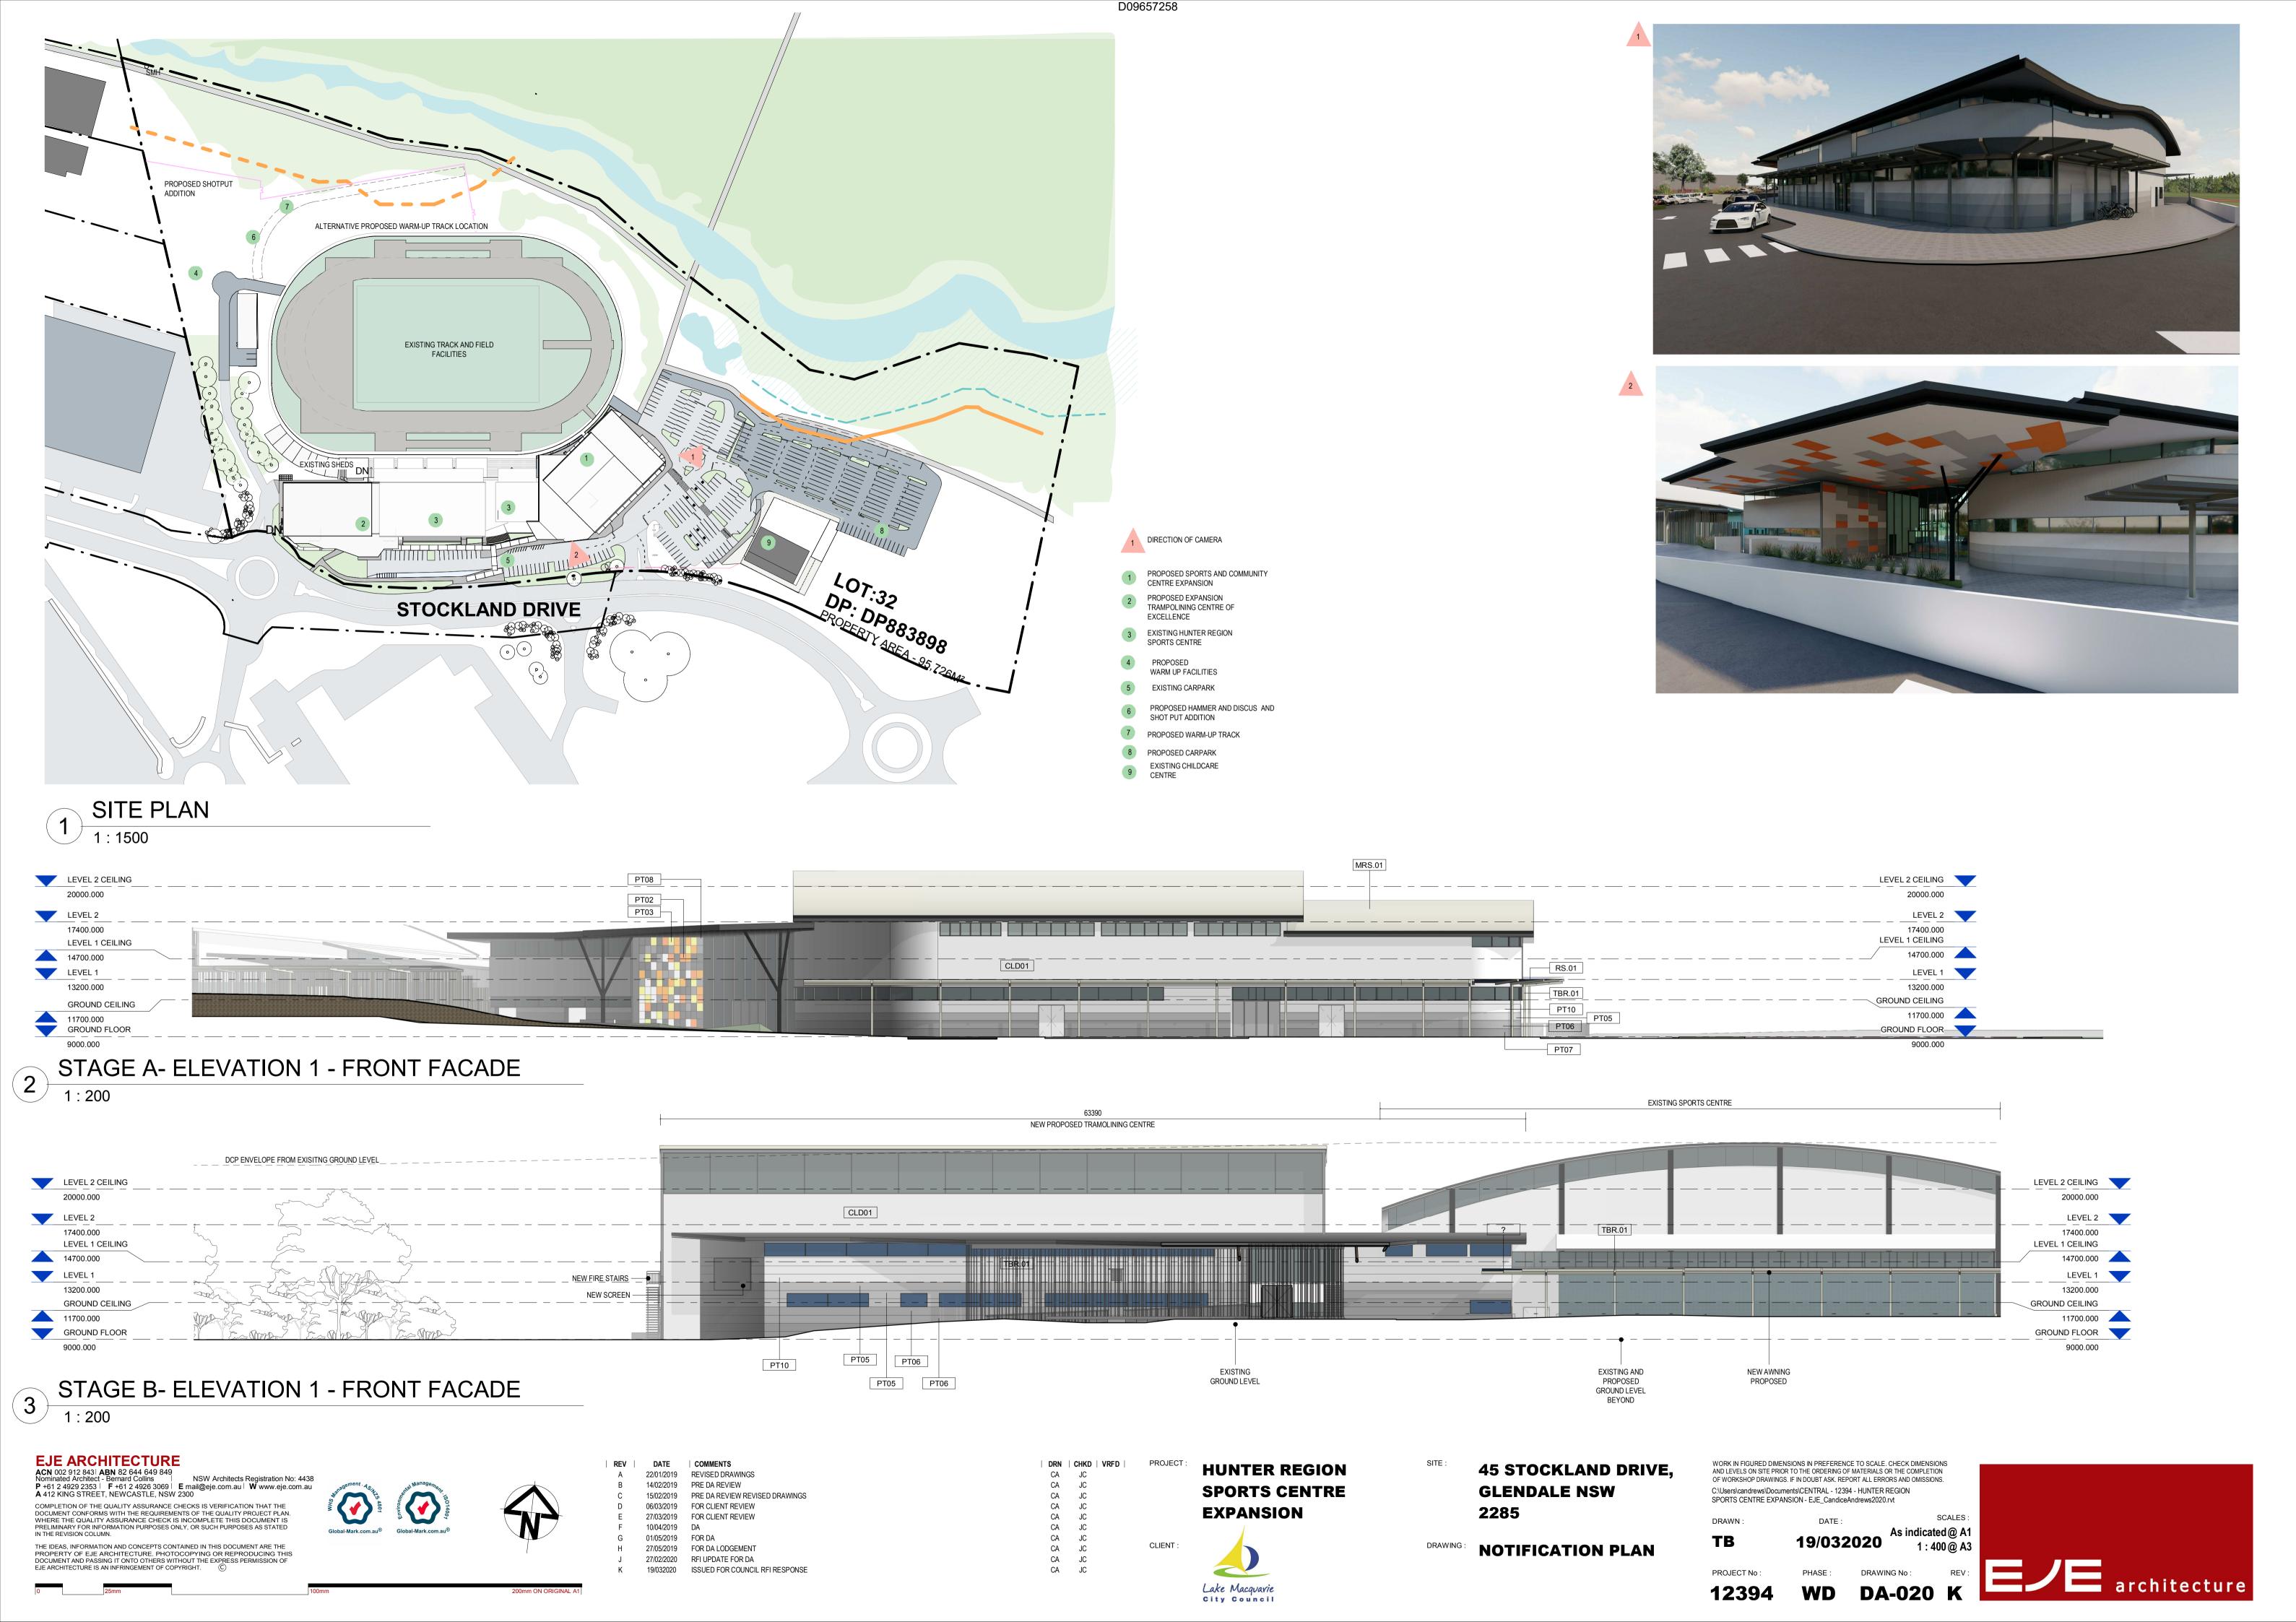

19/032020 ISSUED FOR COUNCIL RFI RESPONSE

| DRN | CHKD   VRFD | PROJECT: | LUINTED          |
|-----|-------------|----------|------------------|
| CA  | JC          |          | HUNTER           |
| CA  | JC          |          | CDODTC (         |
| CA  | JC          |          | SPORTS (         |
| CA  | JC          |          | EVDANCI          |
| CA  | JC          |          | <b>EXPANSION</b> |
| CA  | JC          |          |                  |
| CA  | JC          |          |                  |
| CA  | JC          | CLIENT:  |                  |
| CA  | JC          |          | Lake Macquavie   |
|     |             |          | City Council     |
|     |             |          |                  |

NTER REGION RTS CENTRE **ANSION** 

45 STOCKLAND DRIVE, **GLENDALE NSW** 2285

SITE PLAN PROPOSED

WORK IN FIGURED DIMENSIONS IN PREFERENCE TO SCALE. CHECK DIMENSIONS AND LEVELS ON SITE PRIOR TO THE ORDERING OF MATERIALS OR THE COMPLETION OF WORKSHOP DRAWINGS. IF IN DOUBT ASK. REPORT ALL ERRORS AND OMISSIONS. C:\Users\candrews\Documents\CENTRAL - 12394 - HUNTER REGION SPORTS CENTRE EXPANSION - EJE\_CandiceAndrews2020.rvt DRAWN: