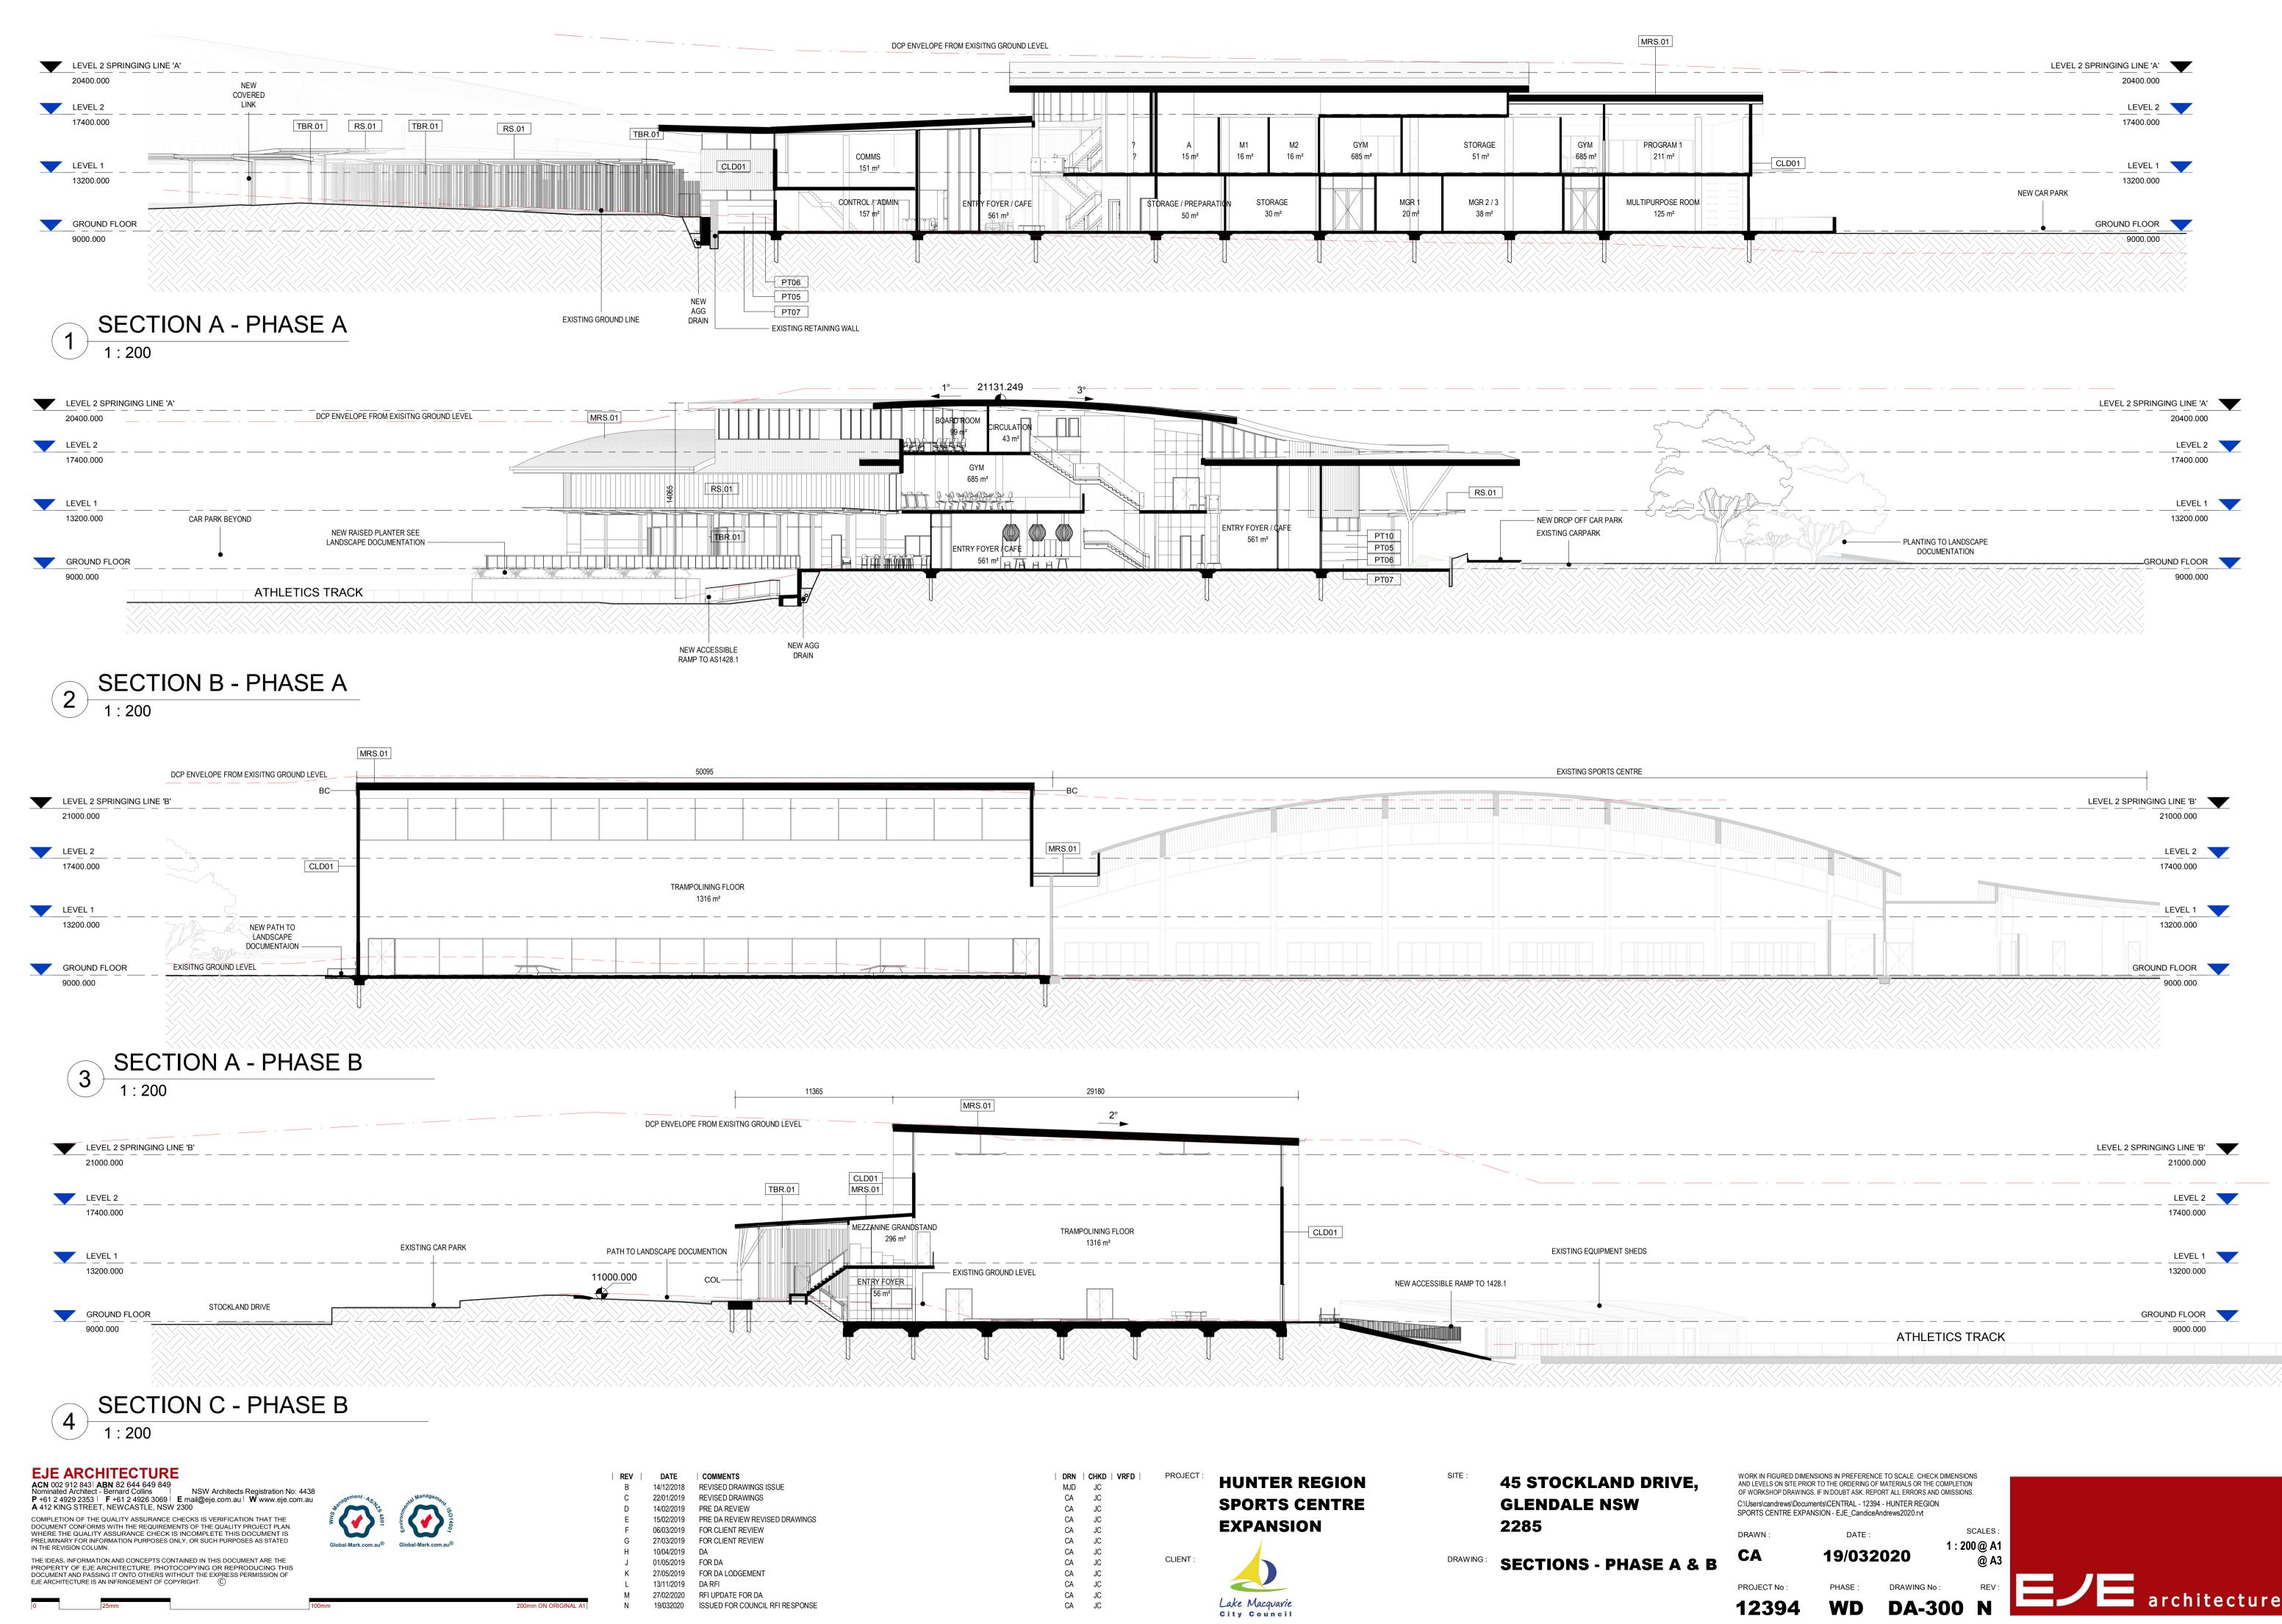

14/02/2019 PRE DA REVIEW 15/02/2019 PRE DA REVIEW REVISED DRAWINGS 06/03/2019 FOR CLIENT REVIEW 27/03/2019 FOR CLIENT REVIEW 10/04/2019 DA 01/05/2019 FOR DA 27/05/2019 FOR DA LODGEMENT

27/02/2020 RFI UPDATE FOR DA

19/032020 ISSUED FOR COUNCIL RFI RESPONSE

CA JC CA JC CA JC

**EXPANSION** 

2285

**FIRST FLOOR PLAN -**STAGE A

C:\Users\candrews\Documents\CENTRAL - 12394 - HUNTER REGION SPORTS CENTRE EXPANSION - EJE\_CandiceAndrews2020.rvt

DRAWN: CA

SCALES: 1 : 200 @ A1 19/032020 1:200@A3

PROJECT No:

COMPLETION OF THE QUALITY ASSURANCE CHECKS IS VERIFICATION THAT THE DOCUMENT CONFORMS WITH THE REQUIREMENTS OF THE QUALITY PROJECT PLAN. WHERE THE QUALITY ASSURANCE CHECK IS INCOMPLETE THIS DOCUMENT IS PRELIMINARY FOR INFORMATION PURPOSES ONLY, OR SUCH PURPOSES AS STATED IN THE REVISION COLUMN. THE IDEAS, INFORMATION AND CONCEPTS CONTAINED IN THIS DOCUMENT ARE THE PROPERTY OF EJE ARCHITECTURE. PHOTOCOPYING OR REPRODUCING THIS DOCUMENT AND PASSING IT ONTO OTHERS WITHOUT THE EXPRESS PERMISSION OF EJE ARCHITECTURE IS AN INFRINGEMENT OF COPYRIGHT.