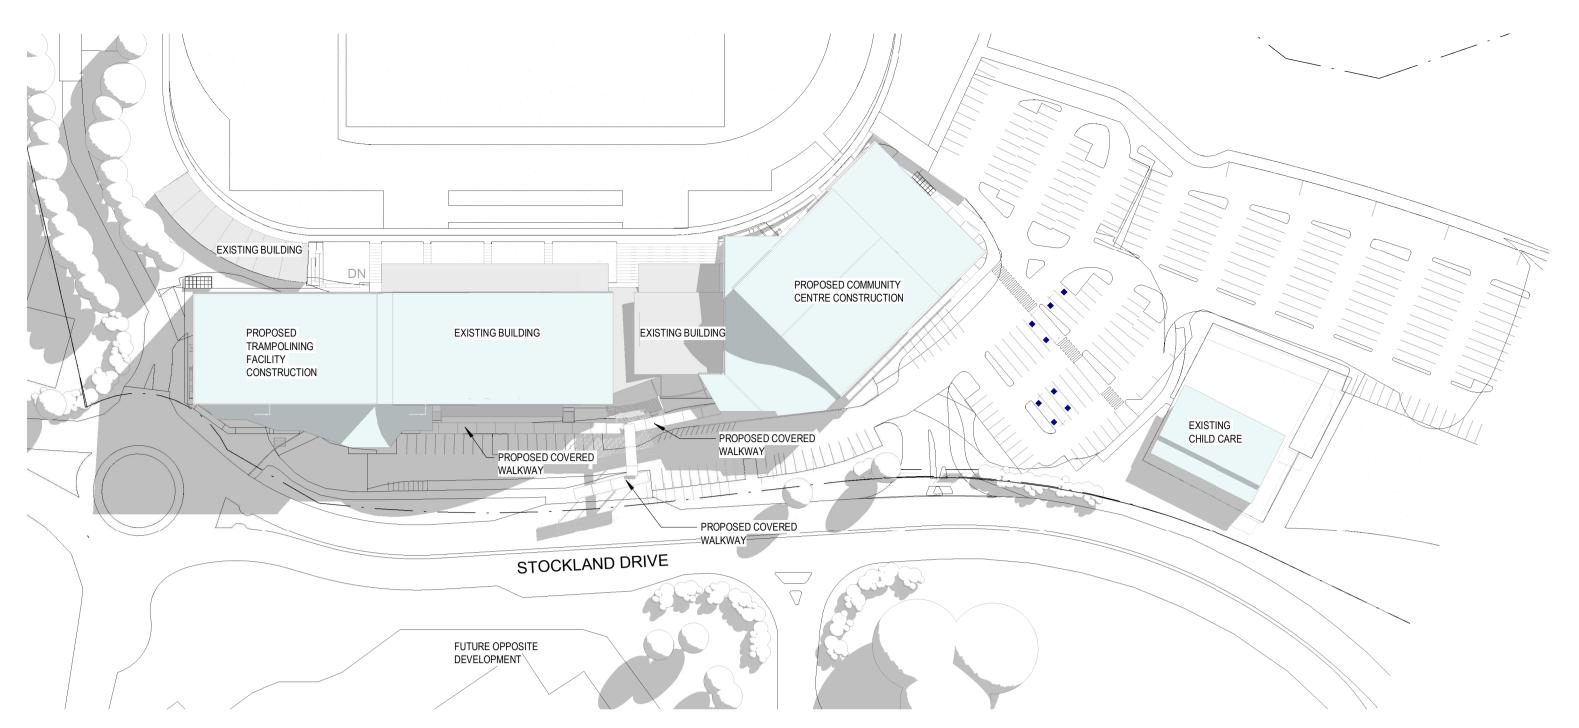

NTER REGION RTS CENTRE **ANSION** 

45 STOCKLAND DRIVE, **GLENDALE NSW** 2285

SITE PLAN PROPOSED

WORK IN FIGURED DIMENSIONS IN PREFERENCE TO SCALE. CHECK DIMENSIONS AND LEVELS ON SITE PRIOR TO THE ORDERING OF MATERIALS OR THE COMPLETION OF WORKSHOP DRAWINGS. IF IN DOUBT ASK. REPORT ALL ERRORS AND OMISSIONS. C:\Users\candrews\Documents\CENTRAL - 12394 - HUNTER REGION SPORTS CENTRE EXPANSION - EJE\_CandiceAndrews2020.rvt DRAWN:

SCALES: As indicated @ A1 19/032020 PROJECT No:

BE DEVELOPED IN STAGE 2

EJE ARCHITECTURE

ACN 002 912 843 | ABN 82 644 649 849
Nominated Architect - Bernard Collins | NSW Architects Registration No: 4438

P +61 2 4929 2353 | F +61 2 4926 3069 | E mail@eje.com.au | W www.eje.com.au