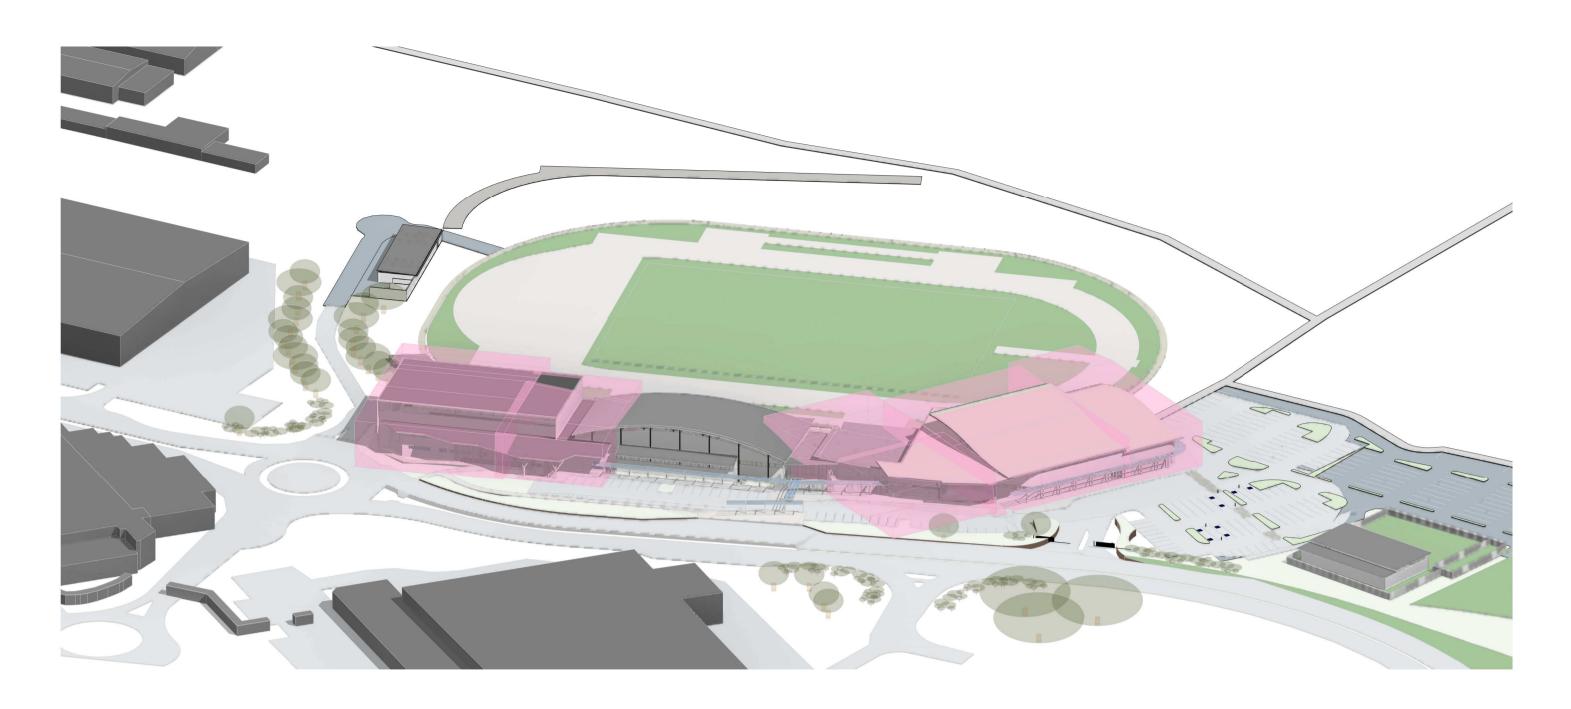

CA JC CA JC CA JC

**HUNTER REGION SPORTS CENTRE EXPANSION** 

Lake Macquarie City Council

45 STOCKLAND DRIVE, **GLENDALE NSW** 2285

**PROPOSED STAGES** 

WORK IN FIGURED DIMENSIONS IN PREFERENCE TO SCALE. CHECK DIMENSIONS AND LEVELS ON SITE PRIOR TO THE ORDERING OF MATERIALS OR THE COMPLETION OF WORKSHOP DRAWINGS. IF IN DOUBT ASK. REPORT ALL ERRORS AND OMISSIONS. C:\Users\candrews\Documents\CENTRAL - 12394 - HUNTER REGION SPORTS CENTRE EXPANSION - EJE\_CandiceAndrews2020.rvt

SCALES: DRAWN: As indicated @ A1 TB 19/032020 PROJECT No:

STAGE A

STAGE B

CARPARK TO BE BUILT DURING STAGE 1 (A OR B)