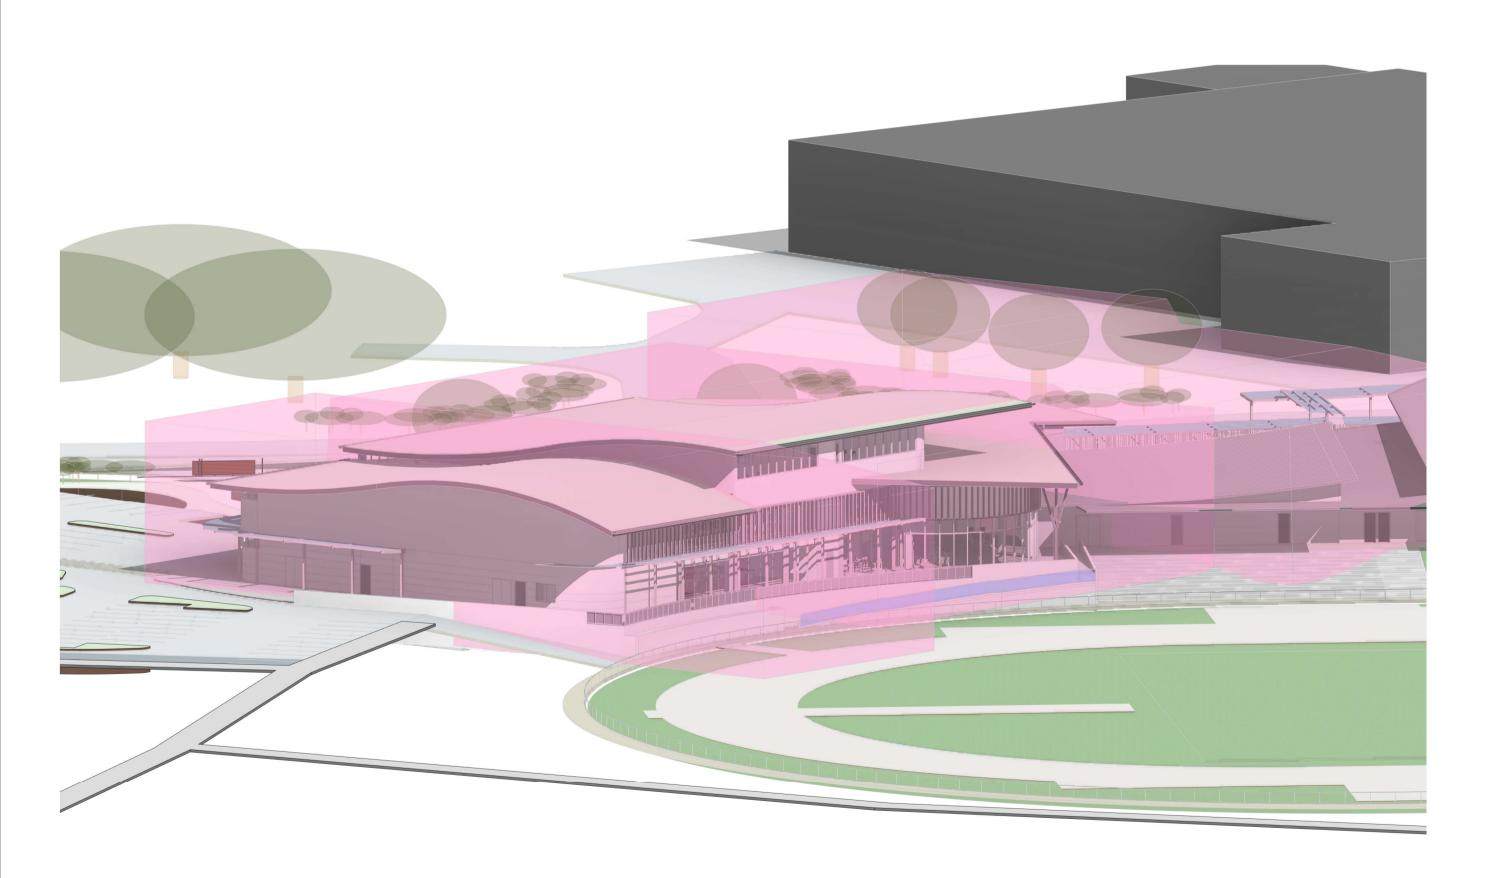

Global-Mark.com.au®

19/032020 ISSUED FOR COUNCIL RFI RESPONSE

HUNTER REGION SPORTS CENTRE EXPANSION

Lake Macquarie

City Council

45 STOCKLAND DRIVE, GLENDALE NSW 2285

**ELEVATIONS STAGE A** 

WORK IN FIGURED DIMENSIONS IN PREFERENCE TO SCALE. CHECK DIMENSIONS AND LEVELS ON SITE PRIOR TO THE ORDERING OF MATERIALS OR THE COMPLETION OF WORKSHOP DRAWINGS. IF IN DOUBT ASK. REPORT ALL ERRORS AND OMISSIONS.

CA JC CLIENT: CA JC CA JC

**HUNTER REGION SPORTS CENTRE EXPANSION** 

Lake Macquarie

City Council

45 STOCKLAND DRIVE, **GLENDALE NSW** 2285 **ELEVATIONS STAGE B** 

WORK IN FIGURED DIMENSIONS IN PREFERENCE TO SCALE. CHECK DIMENSIONS AND LEVELS ON SITE PRIOR TO THE ORDERING OF MATERIALS OR THE COMPLETION OF WORKSHOP DRAWINGS. IF IN DOUBT ASK. REPORT ALL ERRORS AND OMISSIONS. C:\Users\candrews\Documents\CENTRAL - 12394 - HUNTER REGION SPORTS CENTRE EXPANSION - EJE\_CandiceAndrews2020.rvt DRAWN: DATE: CA 19/032020