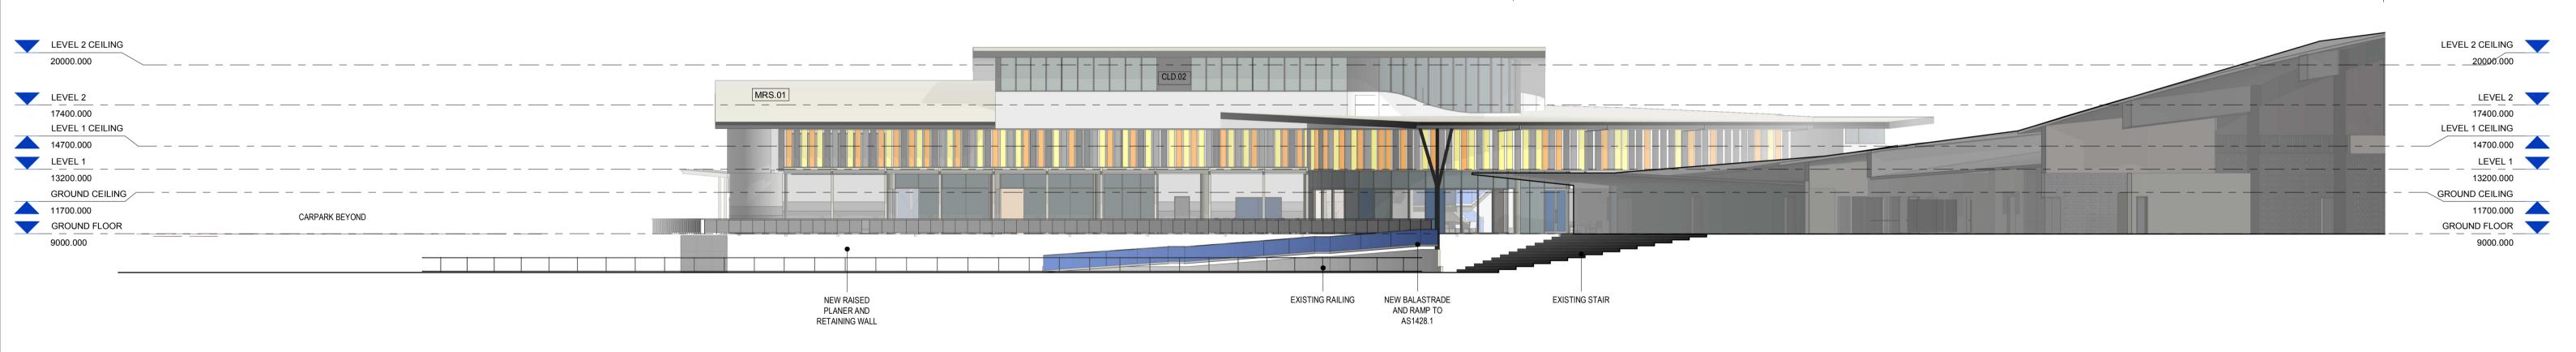

## 3 STAGE B- ELEVATION 3 - MATERIALITY

| ID Code | Image | Supplier           | Item/ Description | Model/ Finish |
|---------|-------|--------------------|-------------------|---------------|
| CLD01   |       | LYSAGHT            | DOMINION SURFMIST | WALLS         |
| CLD.02  |       | JAMES HARDIE       | EXOTECH           | WALLS         |
| MRS.01  |       | BLUESCOPE OR EQUAL | SURFMIST          | ROOF          |

| ID Code | Image | Supplier | Item/ Description | Model/ Finish |
|---------|-------|----------|-------------------|---------------|
| PT01    |       | DULUX    | Tuscan Sunset     | PAINT FINISH  |
| PT02    |       | DULUX    | Golden Koi        | PAINT FINISH  |
| PT03    |       | DULUX    | Bee Hall          | PAINT FINISH  |
| PT05    |       | DULUX    | Aerobus           | PAINT FINISH  |
| PT06    |       | DULUX    | Tinker            | PAINT FINISH  |

| ID Code | Image | Supplier       | Item/ Description | Model/ Finish |
|---------|-------|----------------|-------------------|---------------|
| PT07    |       | DULUX          | Signiture         | PAINT FINISH  |
| PT08    |       | DULUX          | Grid              | PAINT FINISH  |
| PT09    |       | DULUX DURALLOY | Dark Grey         | PAINT FINISH  |
| PT10    |       | DULUX          | SURFMIST          | PAINT FINISH  |

| ID Code | Image | Supplier | Item/ Description   | Model/ Finish |
|---------|-------|----------|---------------------|---------------|
| RS.01   |       | DANPAL   | ICE                 | ROOF          |
| TBR.01  |       | INNOWOOD | American Oak Screen | FINISHES      |